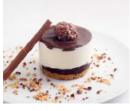

### WHITE CHOCOLATE CHEESECAKE WITH FERRERO ROCHER INDIVID-

Rounds (Small)

UAL

10 Ptn

Indulgent single dessert of white chocolate Coolhull cheesecake with a smooth layer of chocolate hazelnut filling decorated with a rich chocolate

ganache and finished with a single Ferrero Rocher chocolate. A decadent dessert that's perfect for any occasion.

Code: 2002

12 Ptn Rounds (Small)