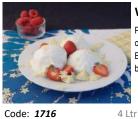

### DEEP DISH APPLE PIE

This deep dish version of the Old Irish apple pie is another sumptuous Armagh Bramley apple pie enclosed in a rich real Irish butter shortcrust pastry.

Round 10"

Code: **1916** 

12 Ptn

Round 10"

Code: 1939