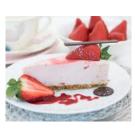

#### **STRAWBERRY CHEESECAKE**

A fresh Irish cream and Coolhull cream cheese filling enriched real strawberries. Sweet and tangy with a velvety smooth and rich texture our classic strawberry cheesecake is finished with a marbled strawberry coulis glaze all smothered over a home-baked digestive crumb.