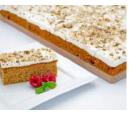

#### CARROT CAKE TRAY BAKE 44'S

A delicious single layer of spiced sponge baked with fresh grated carrot and sultanas, offset with a sweet cream cheese icing and filling and decorated with chopped walnuts.

#### **CARROT CAKE TRAY BAKE 21'S**

A delicious single layer of spiced sponge baked with fresh grated carrot and sultanas, offset with a sweet cream cheese icing and filling and decorated with chopped walnuts.