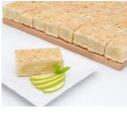

#### APPLE CRUMBLE TRAY BAKE 44'S

Armagh Bramley apples baked in an Irish butter pastry case and topped with a crunchy cinnamon and nutmeg crumble topping.

Code: **3502** 

Slices

44's

44's

44's

44's

#### APPLE SPONGE CAKE TRAY BAKE

Slices

A moist sponge infused with Armagh Bramley apples topped with a delicious crumble topping.

Slices

Code: **3606** 

Code: 3602

55's