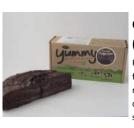

#### **CHOCOLATE FUDGE CAKE** (YUMMY)

Packed full of delicious flavour, perfect for chocoholics everywhere, this rich moist chocolate sponge is covered in a delicious chocolate fudge icing. Can be served warm.

½ Round 10"

7 Ptn

8 Ptn