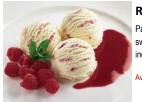

#### **RASPBERRY RIPPLE** Paganini's classic bourbon vanilla dairy ice cream swirled with summer's vibrant and fragrantly indulgent raspberry ripple sauce.

2 Ltr

4 Ltr

5 Ltr

4 Ltr

2 Ltr

4 Ltr

5 I tr

Available in 2L, 4L or 5L tubs

| Code: | 1202 |
|-------|------|
| Code: | 1710 |
| Code: | 1017 |

Code: 1703

Code: 1201

Code: 1705

Code: 1011