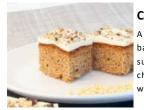

shavings.

12 Ptn

14 Ptn

**CARROT CAKE** 

served warm.

Two layers of spiced sponge baked with fresh grated carrot and sultanas, offset with a sweet cream cheese icing and filling and decorated with chopped walnuts.