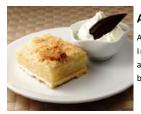

### PASTRY

LEMON MERINGUE UNSLICED

A sweet, real Irish butter pastry case filled with a zingy lemon centre, all topped with our lightly baked meringue.

Code: **1924** 

Unsliced

Round 10"

Code: **1900** 

Round 10"