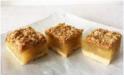

#### **APPLE BAKEWELL ASSIETTE 60'S**

A slice of sweet homemade frangipane loaded with ground almonds, generous layer of apple filling on a buttery pastry base.

Code: 2144

Bites

60's

Code: **2142** 

Bites

60's