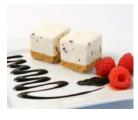

#### **COOKIES & CREAM CHEESECAKE**

Indulgent creamy vanilla set cheesecake blended with chunks of chocolate sandwich cookie topped with chocolatey biscuit shards.

Round 10"

Code: 1926

14 Ptn

Round 10"

Code: 2054

Our Cookies and Cream Cheesecake combines great flavours and stunning good looks! A chocolatey biscuit base supports whole cookies smothered in Belgian chocolate ganache and white chocolate cheesecake studded with cookie chunks