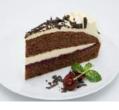

#### **BLACK FOREST GATEAUX**

A delicious rich boozy Kirsch soaked chocolate sponge, filled with fresh Irish cream and a generous layer of black cherries. Decorated with cream and dark chocolate shavings.