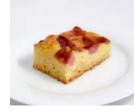

#### 2 IN 1 RED VELVET CHEESECAKE

A red velvet sponge topped with raspberry filling, finished with a creamy coconut cheesecake (made with Coolhull Farm cream cheese) and a sprinkling of desiccated coconut.

a buttery shortcrust pastry base topped with a layer of light Coolhull salted

Armagh Bramley apples caramelised in

2 IN 1 SALTED CARAMEL APPLE

caramel cheesecake. This double delight is topped with toffee fudge cubes.