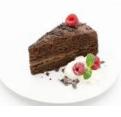

#### **BLACK FOREST GATEAUX**

A delicious rich boozy Kirsch soaked chocolate sponge, filled with fresh Irish cream and a generous layer of black cherries. Decorated with cream and dark chocolate shavings.

Code: 1905

Code: **1912** 

14 Ptn Round 10"

Code: **1908** 

Round 10"