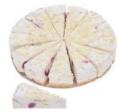

#### WHITE CHOCOLATE & RASPBERRY CHEESECAKE

Rich white chocolate cheesecake with raspberry ripple and white chocolate shavings.

Code: **1971** 

14 Ptn Round 10"

Code: 1975

Round 10"

dark chocolate shavings.