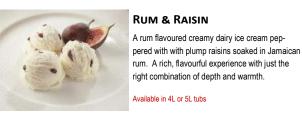

#### **IRISH CREAM LIQUEUR**

A truly classic Irish dairy ice cream! Rich and creamy deliciousness infused with Irish cream liqueur and dark Belgian chocolate pieces for a lavish taste sensation.

Scoop n' Serve