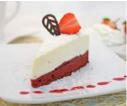

#### 2 IN 1 RED VELVET CHEESECAKE

A red velvet sponge topped with raspberry filling, finished with a creamy coconut cheesecake (made with Coolhull Farm cream cheese) and a sprinkling of desiccated coconut.