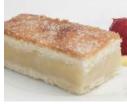

### PASTRY

LEMON MERINGUE UNSLICED

A sweet, real Irish butter pastry case filled with a zingy lemon centre, all topped with our lightly baked meringue.

Code: **1924** 

Unsliced

Round 10"

Code: **1900** 

Round 10"