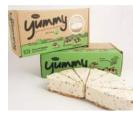

# YUMMY RETAIL DESSERTS

**IRISH CREAM LIQUEUR CHEESE-**

The smooth, creamy Irish cream liqueur

gives this set cheesecake the wow fac-

fused with Belgian Chocolate shavings, these decadent flavours combine per-

tor. Using Coolhull cream cheese in-

Code: 6000

½ Round 10"

7 Ptn

7 Ptn

5 Ptn

CAKE (YUMMY)