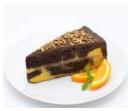

14 Ptn

**2 IN 1 BROWNIE CHEESECAKE** White chocolate cheesecake on a Bel-

gian chocolate brownie finished with

a buttery shortcrust pastry base topped with a layer of light Coolhull salted

Armagh Bramley apples caramelised in

2 IN 1 SALTED CARAMEL APPLE

caramel cheesecake. This double delight is topped with toffee fudge cubes.