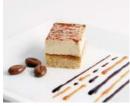

42's

**CLASSIC ITALIAN TIRAMISU TRAY** 

Marsala wine and coffee soaked sponge cake, covered in mascarpone cheese

CHOCOLATE BROWNIE TRAY BAKE 42'S Rich Belgian chocolate brownie squares,

covered in a layer of chocolate ga-