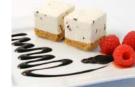

#### LEMON CHEESECAKE

Made with real lemon zest and finished with a lemon coulis glaze, the light creamy lemony filling is made with Coolhull cream cheese over a homebaked crunchy golden digestive crumb. Tastes divine!

### LEMON CHEESECAKE TRAY BAKE 55'S

Slices

Made with real lemon zest and finished with a lemon coulis glaze, the light creamy lemony filling is made with Coolhull cream cheese over a home-baked crunchy golden digestive crumb. Tastes divine!

#### **LEMON CHEESECAKE TRAY BAKE** 21'S

Made with real lemon zest and finished with a lemon coulis glaze, the light creamy lemony filling is made with

Code: 2317

Slices