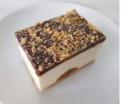

42's

**CLASSIC ITALIAN TIRAMISU TRAY** 

Marsala wine and coffee soaked sponge cake, covered in mascarpone cheese

CHOCOLATE BROWNIE TRAY BAKE 42'S Rich Belgian chocolate brownie squares,

covered in a layer of chocolate ga-