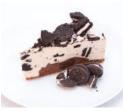

#### **COOKIES & CREAM CHEESECAKE**

Indulgent creamy vanilla set cheesecake blended with chunks of chocolate sandwich cookie topped with chocolatey biscuit shards.

Round 10"

#### **COOKIES & CREAM CHEESECAKE TRAYBAKE 21**

Indulgent creamy vanilla set cheesecake blended with chunks of chocolate sandwich cookie topped with chocolatey biscuit shards.

Code: 2376

Slices

Belgian Chocolate shavings over a chocolate biscuit crumb base and topped with Almond Praline classic Swiss chocolate honey and almond nougat shavings.

# ASSIETTE 60'S-IDEAL FOR TRIOS OR **MINI BITES**

**COOKIES & CREAM CHEESECAKE** ASSIETTE 60'S

Indulgent creamy vanilla set cheesecake blended with chunks of chocolate sandwich cookie topped with chocolatey biscuit shards

#### **COOKIES & CREAM CHEESECAKE** (YUMMY)

Indulgent creamy vanilla set cheesecake blended with chunks of chocolate sandwich cookie topped with chocolatey biscuit shards

½ Round 10"

2 IN 1 BROWNIE CHEESECAKE (YUMMY)