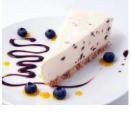

#### WHITE CHOCOLATE & RASPBERRY CHEESECAKE

Rich white chocolate cheesecake with raspberry ripple and white chocolate shavings.

Code: **1971** 

14 Ptn Round 10"

Code: 1975

Round 10"

dark chocolate shavings.