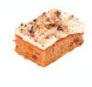

shavings.

12 Ptn

14 Ptn

**CARROT CAKE** 

served warm.

Two layers of spiced sponge baked with fresh grated carrot and sultanas, offset with a sweet cream cheese icing and filling and decorated with chopped walnuts.

#### CARROT CAKE TRAY BAKE 44'S

A delicious single layer of spiced sponge baked with fresh grated carrot and sultanas, offset with a sweet cream cheese icing and filling and decorated with chopped walnuts.