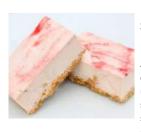

#### WHITE CHOCOLATE & RASPBERRY CHEESECAKE

Rich white chocolate cheesecake with raspberry ripple and white chocolate shavings.

Code: **1971** 

14 Ptn Round 10"

Code: 1975

Round 10"

dark chocolate shavings.