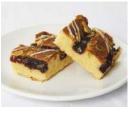

#### WHITE CHOCOLATE & RASPBERRY CHEESECAKE

Rich white chocolate cheesecake with raspberry ripple and white chocolate shavings.

Code: **1971** 

14 Ptn Round 10"

Code: 1975

Round 10"

dark chocolate shavings.

14 Ptn

**2 IN 1 BROWNIE CHEESECAKE** White chocolate cheesecake on a Bel-

gian chocolate brownie finished with