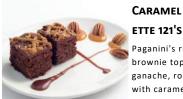

#### **CARAMEL PECAN BROWNIE ASSI-**

Paganini's rich Belgian chocolate brownie topped with smooth chocolate ganache, roasted pecans and drizzled with caramel.

Code: 1959

121's

121's

Mini Slices