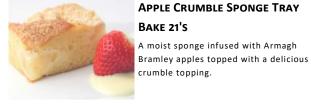

#### APPLE SPONGE CAKE TRAY BAKE

Slices

A moist sponge infused with Armagh Bramley apples topped with a delicious crumble topping.

Slices

Code: **3606** 

Code: 3602

55's