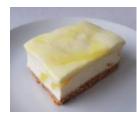

#### WHITE CHOCOLATE & GINGER CHEESECAKE

White chocolate cheesecake with a hint of stem ginger decorated with white chocolate curls.

Code: 1919

Code: 1909

14 Ptn

Round 10"

#### WHITE CHOCOLATE CHEESECAKE

Light, creamy Coolhull cheesecake with delicate sweetness of Belgian white chocolate sits on a crunchy biscuit base. A simply elegant dessert, dressed with white chocolate shavings.