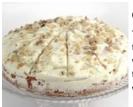

#### **COOKIES & CREAM CHEESECAKE**

Indulgent creamy vanilla set cheesecake blended with chunks of chocolate sandwich cookie topped with chocolatey biscuit shards.

Round 10"

#### **COOKIES & CREAM CHEESECAKE TRAYBAKE 21**

Indulgent creamy vanilla set cheesecake blended with chunks of chocolate sandwich cookie topped with chocolatey biscuit shards.

Code: 2376

Slices

Belgian Chocolate shavings over a chocolate biscuit crumb base and topped with Almond Praline classic Swiss chocolate honey and almond nougat shavings.

# ASSIETTE 60'S-IDEAL FOR TRIOS OR **MINI BITES**

**COOKIES & CREAM CHEESECAKE** ASSIETTE 60'S

Indulgent creamy vanilla set cheesecake blended with chunks of chocolate sandwich cookie topped with chocolatey biscuit shards