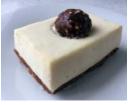

#### **IRISH CREAM LIQUEUR CHEESE-**САКЕ

The smooth, creamy Irish cream liqueur gives this set cheesecake the wow factor. Using Coolhull cream cheese infused with Belgian Chocolate shavings, these decadent flavours combine perfectly on our home-baked golden crunchy crumb base.

14 Ptn Round 10"

Code: 1911

Round 10"