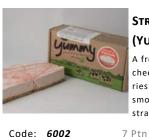

#### STRAWBERRY CHEESECAKE (YUMMY)

A fresh Irish cream and Coolhull cream cheese filling enriched real strawberries. Sweet and tangy with a velvety smooth and rich texture our classic strawberry cheesecake is finished with

Code: 6002

1/2 Round 10"