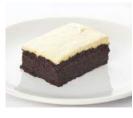

#### **IRISH CREAM LIQUEUR CHEESE-**САКЕ

The smooth, creamy Irish cream liqueur gives this set cheesecake the wow factor. Using Coolhull cream cheese infused with Belgian Chocolate shavings, these decadent flavours combine perfectly on our home-baked golden crunchy crumb base.

14 Ptn Round 10"

Code: 1911

Round 10"