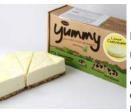

### **LEMON CHEESECAKE (YUMMY)**

Made with real lemon zest and finished with a lemon coulis glaze, the light creamy lemony filling is made with Coolhull cream cheese over a homebaked crunchy golden digestive crumb.

½ Round 10"

Code: 6008