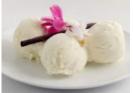

#### WHITE CHOCOLATE

Paganini's award winning bourbon vanilla ice cream melds perfectly with the richness of melted Belgian white chocolate, creamy luxury in every bite.

Scoop n' Serve

Code: 1718

The sublime aromatic, nutty flavour of our pistachio dairy ice cream truly hints at its Middle Eastern. A taste sensation.