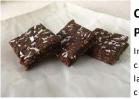

#### COCONUT & CRANBERRY PROTEIN BITE

Bites

Indulgent creamy vanilla set cheesecake blended with chunks of chocolate sandwich cookie topped with chocolatey biscuit shards

60's

60's