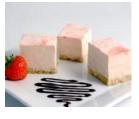

#### **STRAWBERRY CHEESECAKE**

A fresh Irish cream and Coolhull cream cheese filling enriched real strawberries. Sweet and tangy with a velvety smooth and rich texture our classic strawberry cheesecake is finished with a marbled strawberry coulis glaze all smothered over a home-baked digestive crumb.

Code: **1906** 

Round 10"

14 Ptn

14 Ptn

14 Ptn

14 Ptn