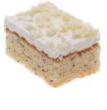

#### WHITE CHOCOLATE CHEESECAKE

Light, creamy Coolhull cheesecake with delicate sweetness of Belgian white chocolate sits on a crunchy biscuit base. A simply elegant dessert, dressed with white chocolate shavings.

Code: 1926

14 Ptn

Round 10"

Code: 2054

Our Cookies and Cream Cheesecake combines great flavours and stunning good looks! A chocolatey biscuit base supports whole cookies smothered in Belgian chocolate ganache and white chocolate cheesecake studded with cookie chunks