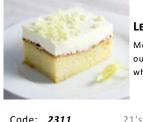

#### **STRAWBERRY & RHUBARB CRUMBLE TRAY BAKE 21'S**

Traditional Irish sponge cake infused with strawberries and rhubarb.

Code: 2310

21's

21's

21's

21's

Slices

#### **LEMON CREAM TRAY BAKE 21'S**

Moist lemon sponge cake with a generous layer of lemon cream, finished with white chocolate curls.

Code: 2311

Slices

Code: 2312

Code: 2316

**APPLE PIE TRAY BAKE 21'S** Our traditional Irish apple pie traybake