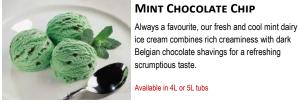

#### **BUBBLE GUM**

Our Smurf-blue bubble gum flavoured dairy ice cream is a tasty treat for the kid in all of us. It's sweet candy flavours will send your taste buds flying.