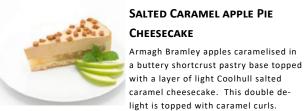

a buttery shortcrust pastry base topped with a layer of light Coolhull salted

Armagh Bramley apples caramelised in

2 IN 1 SALTED CARAMEL APPLE

caramel cheesecake. This double delight is topped with toffee fudge cubes.

Round 10" 14 Ptn

**PIE CHEESECAKE** 

Code: 1977

14 Ptn

Round 10"

Code: 1995