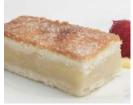

### PASTRY

LEMON MERINGUE UNSLICED

A sweet, real Irish butter pastry case filled with a zingy lemon centre, all topped with our lightly baked meringue.

Code: **1924** 

Unsliced

Round 10"

Code: **1900** 

Round 10"