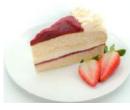

#### **STRAWBERRY CHEESECAKE**

A fresh Irish cream and Coolhull cream cheese filling enriched real strawberries. Sweet and tangy with a velvety smooth and rich texture our classic strawberry cheesecake is finished with a marbled strawberry coulis glaze all smothered over a home-baked digestive crumb.

Code: **1906** 

Round 10"

14 Ptn

14 Ptn

14 Ptn

14 Ptn