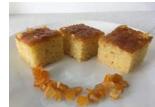

#### CARROT CAKE TRAY BAKE 44'S

A delicious single layer of spiced sponge baked with fresh grated carrot and sultanas, offset with a sweet cream cheese icing and filling and decorated with chopped walnuts.

#### **CARROT CAKE TRAY BAKE 21'S**

A delicious single layer of spiced sponge baked with fresh grated carrot and sultanas, offset with a sweet cream cheese icing and filling and decorated with chopped walnuts.