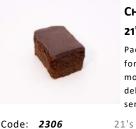

#### **CHOCOLATE FUDGE TRAY BAKE** 21'S

Packed full of delicious flavour, perfect for chocoholics everywhere, this rich moist chocolate sponge is covered in a delicious chocolate fudge icing. Can be served warm.

Code: 2306

Slices