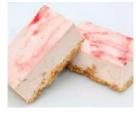

#### STRAWBERRY CHEESECAKE

A fresh Irish cream and Coolhull cream cheese filling enriched real strawberries. Sweet and tangy with a velvety smooth and rich texture our classic strawberry cheesecake is finished with a marbled strawberry coulis glaze all smothered over a home-baked diges-

### STRAWBERRY CHEESECAKE TRAY BAKE 55'S

A fresh Irish cream and Coolhull cream cheese filling enriched real strawberries. Sweet and tangy with a velvety smooth and rich texture our classic strawberry cheesecake is finished with

Slices

a marbled strawberry coulis glaze all smothered over a home-baked

Code: **3601** 55's