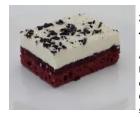

#### 2 IN 1 RED VELVET CHEESECAKE

A red velvet sponge topped with raspberry filling, finished with a creamy coconut cheesecake (made with Coolhull Farm cream cheese) and a sprinkling of desiccated coconut.

Code: **1977** 14 Ptn Round 10"