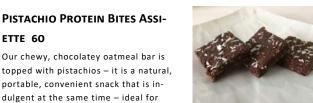

#### **CRANBERRY & COCONUT PRO-TEIN BITES ASSIETTE 60**

Mini Slices

Our chewy, chocolatey oatmeal bar is topped with tangy cranberries and coconut - it is a natural, portable, convenient snack that is indulgent at the same time - ideal for people on the go!

It is a "Clean Eat" product using foods in their most natural state.

Code: 2148 60's Mini Slices

60's