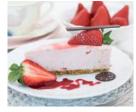

#### STRAWBERRY CHEESECAKE

A fresh Irish cream and Coolhull cream cheese filling enriched real strawberries. Sweet and tangy with a velvety smooth and rich texture our classic strawberry cheesecake is finished with a marbled strawberry coulis glaze all smothered over a home-baked diges-