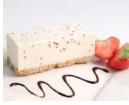

#### STRAWBERRY CHEESECAKE

A fresh Irish cream and Coolhull cream cheese filling enriched real strawberries. Sweet and tangy with a velvety smooth and rich texture our classic strawberry cheesecake is finished with a marbled strawberry coulis glaze all smothered over a home-baked diges-

### STRAWBERRY CHEESECAKE TRAY BAKE 55'S

A fresh Irish cream and Coolhull cream cheese filling enriched real strawberries. Sweet and tangy with a velvety smooth and rich texture our classic strawberry cheesecake is finished with