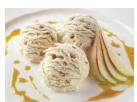

#### **OLD IRISH APPLE PIE**

Our traditional Irish apple pie is made with juicy, tangy Armagh Bramley apples baked in a delicious Irish butter pastry case. A slice of Irish heritage, delicious served warm with Paganini vanilla ice cream.