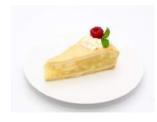

### **IRISH CREAM LIQUEUR CHEESE-**

Round 10"

The smooth, creamy Irish cream liqueur gives this set cheesecake the wow factor. Using Coolhull cream cheese infused with Belgian Chocolate shavings, these decadent flavours combine perfectly on our home-baked golden crunchy crumb base.

### **IRISH CREAM LIQUEUR ASSIETTE**

gives this set cheesecake the wow factor. Using Coolhull cream cheese infused with Belgian Chocolate shavings, these decadent flavours combine per-

fectly our on home-baked golden crunchy crumb base.

60's

The smooth, creamy Irish cream liqueur