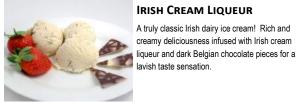

### **IRISH CREAM LIQUEUR CHEESE-**

Round 10"

The smooth, creamy Irish cream liqueur gives this set cheesecake the wow factor. Using Coolhull cream cheese infused with Belgian Chocolate shavings, these decadent flavours combine perfectly on our home-baked golden crunchy crumb base.