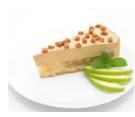

APPLES – The Bramley apple is renowned as the superior cooking apple due to its sharp flavour and low sugar levels. We use Bramley apples from Armagh to make a full range of apple products – some traditional, others unique and some encased in our own buttery pastry or topped with crumb.

## 2 IN 1 SALTED CARAMEL APPLE PIE CHEESECAKE

Armagh Bramley apples caramelised in a buttery shortcrust pastry base topped with a layer of light Coolhull salted caramel cheesecake. This double delight is topped with toffee fudge cubes.