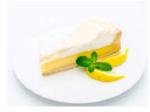

#### **LEMON CHEESECAKE**

Made with real lemon zest and finished with a lemon coulis glaze, the light creamy lemony filling is made with Coolhull cream cheese over a homebaked crunchy golden digestive crumb. Tastes divine!