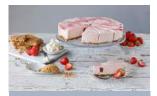

#### STRAWBERRY CHEESECAKE

A fresh Irish cream and Coolhull cream cheese filling enriched real strawberries. Sweet and tangy with a velvety smooth and rich texture our classic strawberry cheesecake is finished with a marbled strawberry coulis glaze all smothered over a home-baked diges-