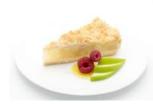

#### **APPLE CRUMBLE**

An all-time classic, juicy Armagh Bramley apples are encased in a rich real Irish butter shortcrust pastry, topped with a deliciously crunchy cinnamon and nutmeg crumble.

Code: **1916** 12 Ptn Round 10"