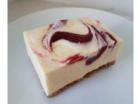

#### STRAWBERRY CHEESECAKE

A fresh Irish cream and Coolhull cream cheese filling enriched real strawberries. Sweet and tangy with a velvety smooth and rich texture our classic strawberry cheesecake is finished with a marbled strawberry coulis glaze all smothered over a home-baked diges-