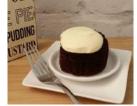

#### STICKY TOFFEE PUDDING INDI-VIDUAL

This pudding is the ultimate indulgent sweet treat. Light moist toffee sponge pudding smothered in Dulce de Leche which melts when heated.