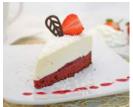

#### 2 IN 1 RED VELVET CHEESECAKE

A red velvet sponge topped with raspberry filling, finished with a creamy coconut cheesecake (made with Coolhull Farm cream cheese) and a sprinkling of desiccated coconut.

## NEW YORK STYLE STRAWBERRY CHEESECAKE TRAY BAKE 21

Tangy strawberry sauce and creamy
New York Style Cheesecake cooked with
Coolhull Farm cream cheese and whole
eggs sits on a crunchy home baked
biscuit base.