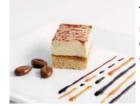

#### **CLASSIC ITALIAN TIRAMISU TRAY BAKE 42'S**

Marsala wine and coffee soaked sponge cake, covered in mascarpone cheese and sprinkled with cocoa powder.

Code: **3510** 42's Slices

#### **TIRAMISU ASSIETTE 60'S**

Marsala wine and coffee soaked sponge cake, covered in mascarpone cheese and sprinkled with cocoa powder.

Code: **2131** 

60's

Mini Slices

Code: **2132** 

60's

Mini Slices

#### CLASSIC ITALIAN TIRAMISU ASSI-ETTE 121'S

Mini Slices

Mini rectangle of a Coffee & liqueur soaked sponge cake topped with a layer of mascarpone and cream filling.

Code: 1945 121's Mini Slices