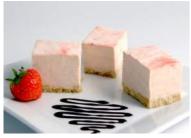

Strawberry Cheesecake

 Code:
 1906
 14 Ptn
 Round 10"

 A fresh Irish cream and Coolhull cream cheese filling enriched real strawberries. Sweet and tangy with a velvety smooth and rich texture our classic strawberry cheesecake is finished with a marbled strawberry

coulis glaze all smothered over a home-baked

Irish Cream Liqueur Cheesecake

 Code:
 1909
 14 Ptn
 Round 10"

 The smooth, creamy Irish cream liqueur gives this set cheesecake the wow factor. Using Coolhull cream cheese infused with Belgian Chocolate shavings, these decadent flavours combine perfectly on our home-baked golden crunchy crumb base.