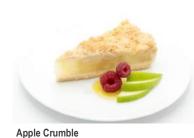

## Gateaux & Pastries

Deep Dish Apple Pie

Code: **1939** 12 Ptn

Caramel Apple Crumble

Code: **1916** 12 Ptn Round 10"

An all-time classic, juicy Armagh Bramley apples are encased in a rich real Irish butter shortcrust pastry, topped with a deliciously crunchy cinnamon and nutmeg crumble This deep dish version of the Old Irish apple pie is another sumptuous Armagh Bramley apple pie enclosed in a rich real Irish butter shortcrust pastry.

Round 10"

A real Winter's dessert, our home made pastry filled with tart Armagh Bramley apples and topped with our buttery crumble and Dulce de Leche—delicious served warm with our Irish Whiskey ice cream.