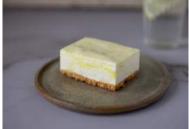

WWW.COOLHULLFARM.COM

Lemon Cheesecake

 Code:
 1901
 14 Ptn
 Round 10"

 Made with real lemon zest and finished with a lemon onlis globa the light groups (filing is made)

coulis glaze, the light creamy lemony filling is made with Coolhull cream cheese over a home-baked crunchy golden digestive crumb. Tastes divine!