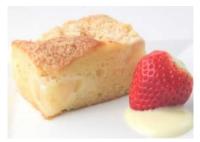

Apple Pie Tray Bake 21's

Code: 2312 21's Slices Our traditional Irish apple pie traybake is made with the famously juicy and delectably tangy Armagh Bramley apples baked in a delicious Irish butter pastry case.