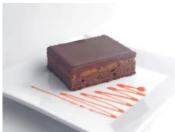

Chocolate Brownie Tray Bake 21's

Code: 2303 21's Slices Supremely dense, rich, moist and dark Belgian chocolate brownie squares are covered in a layer of Paganini's own chocolate ganache.

Chocolate Fudge Tray Bake 21's