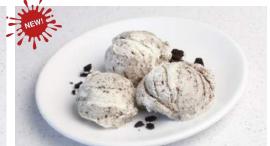

**Cookies & Cream** Available in 4L Code: 1728 4 Ltr Scoop n' Serve

Creamy Paganini ice cream studded with cookies & cream cookies for an American style sweet treat. Blend with milk for an iconic Cookies & Cream milkshake.