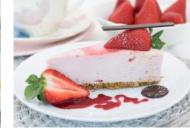

Strawberry Cheesecake

 Code:
 1906
 14 Ptn
 Round 10"

 A fresh Irish cream and Coolhull cream cheese filling enriched real strawberries. Sweet and tangy with a velvety smooth and rich texture our classic strawberry cheesecake is finished with a marbled strawberry

coulis glaze all smothered over a home-baked

Irish Cream Liqueur Cheesecake

 Code:
 1909
 14 Ptn
 Round 10"

 The smooth, creamy Irish cream liqueur gives this set cheesecake the wow factor. Using Coolhull cream cheese infused with Belgian Chocolate shavings, these decadent flavours combine perfectly on our home-baked golden crunchy crumb base.