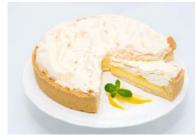

WWW.COOLHULLFARM.COM

Lemon Cheesecake

 Code:
 1901
 14 Ptn
 Round 10"

 Made with real lemon zest and finished with a lemon onlis globa the light groups (filing is made)

coulis glaze, the light creamy lemony filling is made with Coolhull cream cheese over a home-baked crunchy golden digestive crumb. Tastes divine!