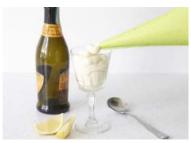

Prosecco & Lemon Syllabub Piping Bag

Code: 1855 600g Piping Bag

An indulgent creamy dessert elegantly lightened with prosecco and zesty lemon. Serve in a small glass with shortbread or crushed amaretti biscuits.