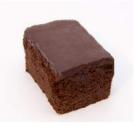

Code: 2319 21's Slices

Supremely dense, rich, moist and dark Belgian chocolate brownie squares.

Irish Stout Cake Traybake 21

| Code: 2323    | 21's       | Slices  |
|---------------|------------|---------|
| The complex m | lt and han | flowers |