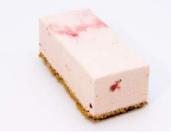

Strawberry Cheesecake

 Code:
 1906
 14 Ptn
 Round 10"

 A fresh Irish cream and Coolhull cream cheese filling enriched real strawberries. Sweet and tangy with a velvety smooth and rich texture our classic strawberry cheesecake is finished with a marbled strawberry

coulis glaze all smothered over a home-baked

Irish Cream Liqueur Cheesecake

 Code:
 1909
 14 Ptn
 Round 10"

 The smooth, creamy Irish cream liqueur gives this set cheesecake the wow factor. Using Coolhull cream cheese infused with Belgian Chocolate shavings, these decadent flavours combine perfectly on our home-baked golden crunchy crumb base.