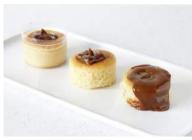

White Chocolate Cheesecake topped with Ferrero Rocher

Code: 2002 12 Ptn Rounds (Small)

Indulgent single dessert of white chocolate Coolhull cheesecake with a smooth layer of chocolate hazelnut filling decorated with a rich chocolate ganache and finished with a single Ferrero Rocher chocolate. A decadent dessert that's perfect for any occasion.

White Chocolate Cheesecakes (Individual)

 Code:
 2006
 12 Ptn
 Rounds (Small)

 Indulgent single dessert of white chocolate Coolhull

cheesecake on our own home baked biscuit crumb, decorated with white chocolate shavings

Belgian Chocolate Pudding Individual

Code: 2007 10 Ptn

A rich and decadent Belgian chocolate pudding topped with delicious chocolate and smooth ganache. Can be served warm.

Rounds (Small)

Irish Cream Liqueur Cheesecake Individual