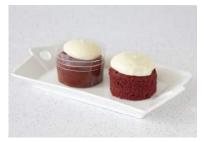

Patisserie Individual Red Velvet Sponge

Code: 2070 12 Ptn Grab and Go

A red velvet sponge individual topped with Coolhull Farm's homemade cream cheese icing. Peel the clear patisserie baking case prior to serving.