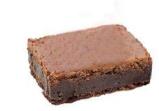

Chocolate Brownie Tray Bake 21's

Code: 2303 21's Slices Supremely dense, rich, moist and dark Belgian chocolate brownie squares are covered in a layer of Paganini's own chocolate ganache.

Chocolate Fudge Tray Bake 21's

Code: 2319 21's Slices

Supremely dense, rich, moist and dark Belgian chocolate brownie squares.

Irish Stout Cake Traybake 21

| Code: 2323    | 21's       | Slices  |
|---------------|------------|---------|
| The complex m | lt and han | flowers |