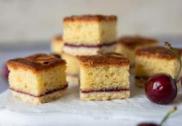

#### www.coolhullfarm.com

Slices

Strawberry & Rhubarb Crumble Tray Bake 21's

Code: 2310 21's Slices

Traditional Irish sponge cake infused with strawberries and rhubarb.

Lemon Cream Tray Bake 21's

Code: 2311 21's Slices Moist lemon sponge cake with a generous layer of lemon cream, finished with white chocolate curls.

Raspberry Bakewell Tray Bake 21

Code: 2378 21's Slices Buttery shortbread base with a generous layer of

raspberry filling, topped with our homemade, all butter, frangipane and sliced almonds.

Chocolate Krunchie Tray Bake 21