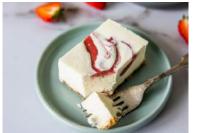

Strawberry Cheesecake

 Code:
 1906
 14 Ptn
 Round 10"

 A fresh Irish cream and Coolhull cream cheese filling enriched real strawberries. Sweet and tangy with a velvety smooth and rich texture our classic strawberry cheesecake is finished with a marbled strawberry

coulis glaze all smothered over a home-baked

Irish Cream Liqueur Cheesecake

 Code:
 1909
 14 Ptn
 Round 10"

 The smooth, creamy Irish cream liqueur gives this set cheesecake the wow factor. Using Coolhull cream cheese infused with Belgian Chocolate shavings, these decadent flavours combine perfectly on our home-baked golden crunchy crumb base.