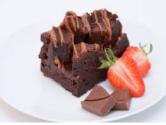

Chocolate Brownie Tray Bake 21's

Code: 2303 21's Slices Supremely dense, rich, moist and dark Belgian chocolate brownie squares are covered in a layer of Paganini's own chocolate ganache.

Chocolate Fudge Tray Bake 21's