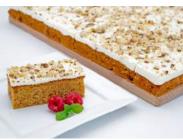

Carrot Cake

Code:190514 PtnRound 10"Two layers of spiced sponge baked with fresh grated<br/>carrot and sultanas, offset with a sweet cream<br/>cheese icing and filling and decorated with chopped<br/>walnuts.