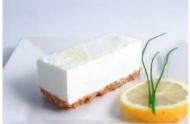

WWW.COOLHULLFARM.COM

Lemon Cheesecake

 Code:
 1901
 14 Ptn
 Round 10"

 Made with real lemon zest and finished with a lemon onlis globa the light groups (filing is made)

coulis glaze, the light creamy lemony filling is made with Coolhull cream cheese over a home-baked crunchy golden digestive crumb. Tastes divine!