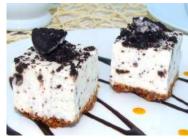

**Cookies & Cream Cheesecake** 

| Round 10" |
|-----------|
|           |

Indulgent creamy vanilla set cheesecake blended with chunks of chocolate sandwich cookie topped with chocolatey biscuit shards

White Chocolate Cheesecake