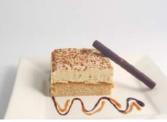

Mini Slices

Tiramisu Assiette 60's

 Code:
 2132
 60's
 Mini Slices

 Marsala wine and coffee soaked sponge cake, covered in mascarpone cheese and sprinkled with cocoa powder.
 60's
 60's

Lemon Cheesecake Assiette 60's