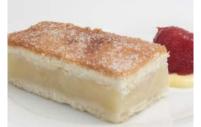

Lemon Meringue Unsliced

| Code: 1924                                                                                                                 | Unsliced | Round 10" | Code: 1900                                                                                             |
|----------------------------------------------------------------------------------------------------------------------------|----------|-----------|--------------------------------------------------------------------------------------------------------|
| A sweet, real Irish butter pastry case filled with a<br>zingy lemon centre, all topped with our lightly baked<br>meringue. |          |           | Our traditional Irish<br>tangy Armagh Bram<br>Irish butter pastry ca<br>delicious served war<br>cream. |

**Old Irish Apple Pie** 

| 900       | 12 Ptn       | Round 10"       |
|-----------|--------------|-----------------|
| nal Irich | annla nia is | made with jujev |

Dur traditional Irish apple pie is made with juicy, angy Armagh Bramley apples baked in a delicious rish butter pastry case. A slice of Irish heritage, lelicious served warm with Paganini vanilla ice ream.