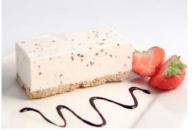

Code: **1926** *14 Ptn* Round 10" Light, creamy Coolhull cheesecake with delicate sweetness of Belgian white chocolate sits on a crunchy biscuit base. A simply elegant dessert, dressed with white chocolate shavings.