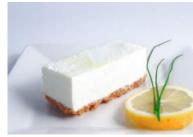

WWW.COOLHULLFARM.COM

Lemon Cheesecake

 Code:
 1901
 14 Ptn
 Round 10"

 Made with real lemon zest and finished with a lemon onlis globa the light groups (filing is made)

coulis glaze, the light creamy lemony filling is made with Coolhull cream cheese over a home-baked crunchy golden digestive crumb. Tastes divine!