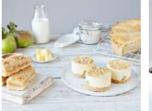

WWW.COOLHULLFARM.COM

Lemon Cheesecake

 Code:
 1901
 14 Ptn
 Round 10"

 Made with real lemon zest and finished with a lemon onlis globa the light groups (filing is made)

coulis glaze, the light creamy lemony filling is made with Coolhull cream cheese over a home-baked crunchy golden digestive crumb. Tastes divine!

Strawberry Cheesecake

 Code:
 1906
 14 Ptn
 Round 10"

 A fresh Irish cream and Coolhull cream cheese filling enriched real strawberries. Sweet and tangy with a velvety smooth and rich texture our classic strawberry cheesecake is finished with a marbled strawberry