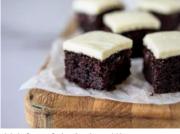

Chocolate Brownie Tray Bake 21's

Code: 2303 21's Slices Supremely dense, rich, moist and dark Belgian chocolate brownie squares are covered in a layer of Paganini's own chocolate ganache.

Chocolate Fudge Tray Bake 21's