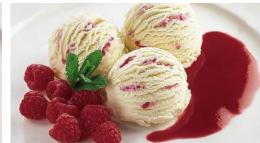

**Bourbon Vanilla** Available in 2L, 4L or 5L tubs

| Code: <b>1200</b> | 2 Ltr | Scoop n' Serve |
|-------------------|-------|----------------|
| Code: <b>1700</b> | 4 Ltr | Scoop n' Serve |
| Code: <b>1006</b> | 5 Ltr | Scoop n' Serve |

A deliciously creamy dairy ice cream infused with Madagascar bourbon vanilla and studded with flecks of vanilla bean for a full-flavour that is instantly recognisable.

**Strawberry** Available in 2L, 4L or 5L tubs