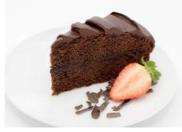

Chocolate Fudge Cake

Code: **1903** 14 Ptn Round 10"

Packed full of delicious flavour, perfect for chocoholics everywhere, this rich moist chocolate sponge is covered in a delicious chocolate fudge icing. Can be served warm.