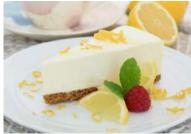

WWW.COOLHULLFARM.COM

Lemon Cheesecake

 Code:
 1901
 14 Ptn
 Round 10"

 Made with real lemon zest and finished with a lemon onlis globa the light groups (filing is made)

coulis glaze, the light creamy lemony filling is made with Coolhull cream cheese over a home-baked crunchy golden digestive crumb. Tastes divine!