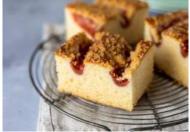

White Chocolate & Ginger Cheesecake

| Code: 1919                                                                                 | 14 Ptn | Round 10" |
|--------------------------------------------------------------------------------------------|--------|-----------|
| White chocolate cheesecake with a hint of stemginger decorated with white chocolate curls. |        |           |