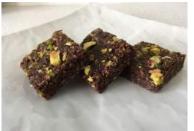

| Code: 2147 | 60's | Mini Slices |
|------------|------|-------------|
|------------|------|-------------|

Our chewy, chocolatey oatmeal bar is topped with pistachios – it is a natural, portable, convenient snack that is indulgent at the same time - ideal for people on the go! It is a "Clean Eat" product using foods in their most natural state with minimal pr

Cranberry & Coconut Protein Bites Assiette 60's

Code: 2148 60's Mini Slices Our chewy, chocolatey oatmeal bar is topped with tangy cranberries and coconut - it is a natural. portable, convenient snack that is indulgent at the same time - ideal for people on the go! It is a "Clean Eat" product using foods in their most natural