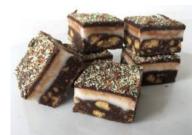

Rocky Road Tray Bake 21

Code: 2331 21's Slices

Broken biscuit, glace cherries and marshmallows bound with Belgian chocolate, topped with milk chocolate, mini marshmallows and a chocolate drizzle.

Chocolate Biscuit Cake

Code: 2332 21's Slices

Broken biscuit in a Belgian chocolate base topped with a layer of milk chocolate.

Mint Chocolate Tray Bake 21

Code: 2333 21's Slices A Belgian chocolate biscuit base supports a creamy peppermint fondant layer, topped with our homemade ganache and a bubbly mind crumble. A mint chocolate lovers dream!