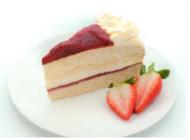

Strawberry Cheesecake

 Code:
 1906
 14 Ptn
 Round 10"

 A fresh Irish cream and Coolhull cream cheese filling enriched real strawberries. Sweet and tangy with a velvety smooth and rich texture our classic strawberry cheesecake is finished with a marbled strawberry

coulis glaze all smothered over a home-baked

Irish Cream Liqueur Cheesecake

 Code:
 1909
 14 Ptn
 Round 10"

 The smooth, creamy Irish cream liqueur gives this set cheesecake the wow factor. Using Coolhull cream cheese infused with Belgian Chocolate shavings, these decadent flavours combine perfectly on our home-baked golden crunchy crumb base.