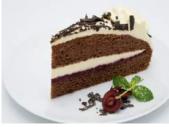

Black Forest Gateaux

Code: **1904** 14 Ptn Round 10"

A delicious rich boozy Kirsch soaked chocolate sponge, filled with fresh Irish cream and a generous layer of black cherries. Decorated with cream and dark chocolate shavings.