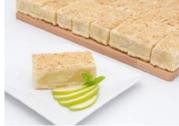

**Cookies & Cream Cheesecake** 

| Round 10" |
|-----------|
|           |

Indulgent creamy vanilla set cheesecake blended with chunks of chocolate sandwich cookie topped with chocolatey biscuit shards

White Chocolate Cheesecake

Code: **1926** *14 Ptn* Round 10" Light, creamy Coolhull cheesecake with delicate sweetness of Belgian white chocolate sits on a crunchy biscuit base. A simply elegant dessert, dressed with white chocolate shavings.

White Chocolate Cheesecakes (Individual)

 Code:
 2006
 12 Ptn
 Rounds (Small)

 Indulgent single dessert of white chocolate Coolhull

cheesecake on our own home baked biscuit crumb, decorated with white chocolate shavings

White Chocolate Cheesecake Tray Bake 44's

Code: 3521 44's Slices

Light, creamy Coolhull cheesecake with delicate sweetness of Belgian white chocolate sits on a crunchy biscuit base. A simply elegant dessert, dressed with white chocolate shavings.