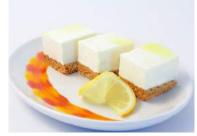

WWW.COOLHULLFARM.COM

Lemon Cheesecake

 Code:
 1901
 14 Ptn
 Round 10"

 Made with real lemon zest and finished with a lemon onlis globa the light groups (filing is made)

coulis glaze, the light creamy lemony filling is made with Coolhull cream cheese over a home-baked crunchy golden digestive crumb. Tastes divine!