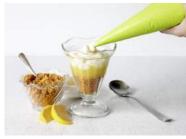

Vanilla Cheesecake Piping Bag

 Code:
 1852
 600g
 Piping Bag

 Softly set Vanilla Cheesecake made with Coolhull

 Farm cream cheese.
 Perfect with fresh berries.

Lemon Cheesecake Piping Bag

Code: **1853** 600g Piping Bag Zingy whipped Coolhull Farm lemon cheesecake,

ready to pipe. Layer with raspberries and lemon curd for a pretty summer dessert in a glass.

Dulce de Leche Piping BagCode:1854500gPiping BagCode:18701000gPiping Bag

Sweet, milky caramel ready to pipe. Perfect for a Banoffee or layered in a glass with our Coolhull Farm chocolate mousse.