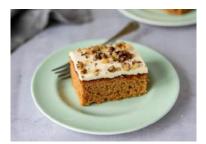

Carrot Cake

Code:190514 PtnRound 10"Two layers of spiced sponge baked with fresh grated<br/>carrot and sultanas, offset with a sweet cream<br/>cheese icing and filling and decorated with chopped<br/>walnuts.