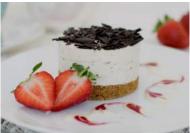

Strawberry Cheesecake

 Code:
 1906
 14 Ptn
 Round 10"

 A fresh Irish cream and Coolhull cream cheese filling enriched real strawberries. Sweet and tangy with a velvety smooth and rich texture our classic strawberry cheesecake is finished with a marbled strawberry

coulis glaze all smothered over a home-baked

Irish Cream Liqueur Cheesecake

 Code:
 1909
 14 Ptn
 Round 10"

 The smooth, creamy Irish cream liqueur gives this set cheesecake the wow factor. Using Coolhull cream cheese infused with Belgian Chocolate shavings, these decadent flavours combine perfectly on our home-baked golden crunchy crumb base.