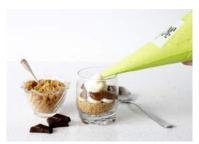

Vanilla Cheesecake Piping Bag

 Code:
 1852
 600g
 Piping Bag

 Softly set Vanilla Cheesecake made with Coolhull

 Farm cream cheese.
 Perfect with fresh berries.

Lemon Cheesecake Piping Bag

Code: **1853** 600g Piping Bag Zingy whipped Coolhull Farm lemon cheesecake,

ready to pipe. Layer with raspberries and lemon curd for a pretty summer dessert in a glass.

Dulce de Leche Piping BagCode:1854500gPiping BagCode:18701000gPiping Bag

Sweet, milky caramel ready to pipe. Perfect for a Banoffee or layered in a glass with our Coolhull Farm chocolate mousse.