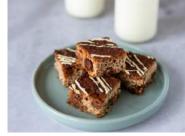

Rocky Road Tray Bake 21

Code: 2331 21's Slices

Broken biscuit, glace cherries and marshmallows bound with Belgian chocolate, topped with milk chocolate, mini marshmallows and a chocolate drizzle.

Chocolate Biscuit Cake

Code: 2332 21's Slices

Broken biscuit in a Belgian chocolate base topped with a layer of milk chocolate.

Mint Chocolate Tray Bake 21

Code: 2333 21's Slices A Belgian chocolate biscuit base supports a creamy peppermint fondant layer, topped with our homemade ganache and a bubbly mind crumble. A mint chocolate lovers dream!