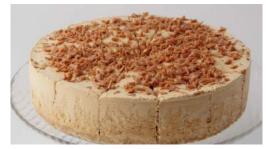

Chocolate Malt & Fudge Cheesecake

| Code: 1911                                                                                                                                                                                                                    | 14 Ptn | Round 10" |
|-------------------------------------------------------------------------------------------------------------------------------------------------------------------------------------------------------------------------------|--------|-----------|
| An infusion of white Belgian chocolate, Coolhull<br>cream cheese and fresh Irish cream, topped with<br>malt balls and fudge cubes, drizzled with delicious<br>caramel, all on Paganini's own home-baked golden<br>crumb base. |        |           |