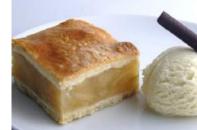

Lemon Meringue Unsliced

| Code: 1924                                                                                                                 | Unsliced | Round 10" | Code: 1900                                                                                             |
|----------------------------------------------------------------------------------------------------------------------------|----------|-----------|--------------------------------------------------------------------------------------------------------|
| A sweet, real Irish butter pastry case filled with a<br>zingy lemon centre, all topped with our lightly baked<br>meringue. |          |           | Our traditional Irish<br>tangy Armagh Bram<br>Irish butter pastry ca<br>delicious served war<br>cream. |

**Old Irish Apple Pie** 

| 900       | 12 Ptn       | Round 10"       |
|-----------|--------------|-----------------|
| nal Irich | annla nia is | made with jujev |

Dur traditional Irish apple pie is made with juicy, angy Armagh Bramley apples baked in a delicious rish butter pastry case. A slice of Irish heritage, lelicious served warm with Paganini vanilla ice ream.