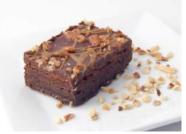

Code: 2307 21's Slices

Paganini's rich Belgian chocolate brownie topped with smooth chocolate ganache, roasted pecans and drizzled with caramel.

Apple Crumble Sponge Tray Bake 21's

| Code: 2309 | 21's | Slices |
|------------|------|--------|
|------------|------|--------|