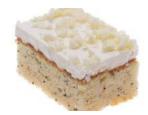

Avalanche Brownie Tray Bake 21's

Code: 2052 21's Slices A rich, fudgy Belgian chocolate brownie decorated with chocolate fudge icing, all topped with a rockslide of brownie chunks and caramel drizzle.

Lemon & Poppy Seed Tray Bake 21's