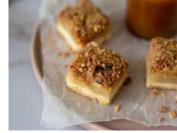

Avalanche Brownie Tray Bake 21's

Code: 2052 21's Slices A rich, fudgy Belgian chocolate brownie decorated with chocolate fudge icing, all topped with a rockslide of brownie chunks and caramel drizzle.

Lemon & Poppy Seed Tray Bake 21's

Code: 2307 21's Slices

Paganini's rich Belgian chocolate brownie topped with smooth chocolate ganache, roasted pecans and drizzled with caramel.

Apple Crumble Sponge Tray Bake 21's

| Code: 2309 | 21's | Slices |
|------------|------|--------|
|------------|------|--------|