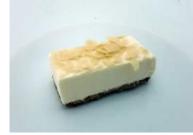

Code: **1926** *14 Ptn* Round 10" Light, creamy Coolhull cheesecake with delicate sweetness of Belgian white chocolate sits on a crunchy biscuit base. A simply elegant dessert, dressed with white chocolate shavings.

White Chocolate Cheesecake Tray Bake 44's

Code: 3521 44's Slices

Light, creamy Coolhull cheesecake with delicate sweetness of Belgian white chocolate sits on a crunchy biscuit base. A simply elegant dessert, dressed with white chocolate shavings.