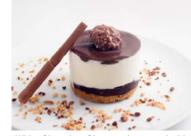

White Chocolate Cheesecake topped with Ferrero Rocher

Code: 2002 12 Ptn Rounds (Small)

Indulgent single dessert of white chocolate Coolhull cheesecake with a smooth layer of chocolate hazelnut filling decorated with a rich chocolate ganache and finished with a single Ferrero Rocher chocolate. A decadent dessert that's perfect for any occasion.