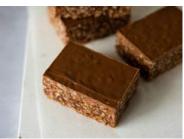

Rocky Road Tray Bake 21

Code: 2331 21's Slices

Broken biscuit, glace cherries and marshmallows bound with Belgian chocolate, topped with milk chocolate, mini marshmallows and a chocolate drizzle.

Chocolate Biscuit Cake

Code: 2332 21's Slices

Broken biscuit in a Belgian chocolate base topped with a layer of milk chocolate.

Mint Chocolate Tray Bake 21

Code: 2333 21's Slices A Belgian chocolate biscuit base supports a creamy peppermint fondant layer, topped with our homemade ganache and a bubbly mind crumble. A mint chocolate lovers dream!