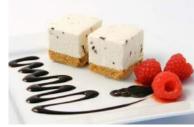

**Cookies & Cream Cheesecake** 

| Round 10" |
|-----------|
|           |

Indulgent creamy vanilla set cheesecake blended with chunks of chocolate sandwich cookie topped with chocolatey biscuit shards

White Chocolate Cheesecake