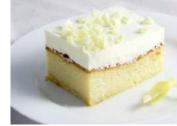

Code: **1926** *14 Ptn* Round 10" Light, creamy Coolhull cheesecake with delicate sweetness of Belgian white chocolate sits on a crunchy biscuit base. A simply elegant dessert, dressed with white chocolate shavings.