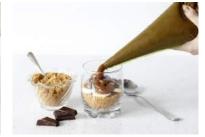

ready to pipe. Layer with raspberries and lemon curd for a pretty summer dessert in a glass.

Dulce de Leche Piping BagCode:1854500gPiping BagCode:18701000gPiping Bag

Sweet, milky caramel ready to pipe. Perfect for a Banoffee or layered in a glass with our Coolhull Farm chocolate mousse.