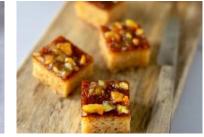

Caramel Pecan Brownie Assiette 60's

Code: 2140 60's Mini Slices

Paganini's rich Belgian chocolate brownie topped with smooth chocolate ganache, roasted pecans and drizzled with caramel.

COOLHULL FARM MARKED **Assiette 60's-Small Bite Size Portions** 

Apple Bakewell Assiette 60's

Code: 2142 60's Mini Slices

A slice of sweet homemade frangipane loaded with ground almonds, generous layer of apple filling on a buttery pastry base.

Caramel Apple Betty Assiette 60's