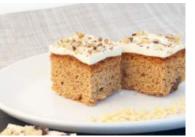

Carrot Cake

Code:190514 PtnRound 10"Two layers of spiced sponge baked with fresh grated<br/>carrot and sultanas, offset with a sweet cream<br/>cheese icing and filling and decorated with chopped<br/>walnuts.