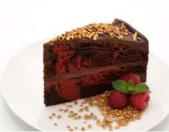

Caramel Pecan Brownie Assiette 60's

Code: 2140 60's Mini Slices

Paganini's rich Belgian chocolate brownie topped with smooth chocolate ganache, roasted pecans and drizzled with caramel.

COOLHULL FARM MARKED **Assiette 60's-Small Bite Size Portions** 

Code: 2307 21's Slices

Paganini's rich Belgian chocolate brownie topped with smooth chocolate ganache, roasted pecans and drizzled with caramel.

Apple Crumble Sponge Tray Bake 21's

| Code: 2309 | 21's | Slices |
|------------|------|--------|
|------------|------|--------|