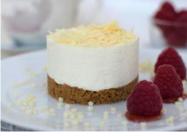

Code: **1926** *14 Ptn* Round 10" Light, creamy Coolhull cheesecake with delicate sweetness of Belgian white chocolate sits on a crunchy biscuit base. A simply elegant dessert, dressed with white chocolate shavings.