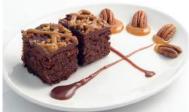

Caramel Pecan Brownie Assiette 60's

Code: 2140 60's Mini Slices

Paganini's rich Belgian chocolate brownie topped with smooth chocolate ganache, roasted pecans and drizzled with caramel.

COOLHULL FARM MARKED **Assiette 60's-Small Bite Size Portions** 