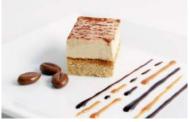

Mini Slices

Tiramisu Assiette 60's

 Code:
 2132
 60's
 Mini Slices

 Marsala wine and coffee soaked sponge cake, covered in mascarpone cheese and sprinkled with cocoa powder.
 60's
 60's

Lemon Cheesecake Assiette 60's

Classic Italian Tiramisu Tray Bake 42's

Code: 3510 42's Slices

Marsala wine and coffee soaked sponge cake, covered in mascarpone cheese and sprinkled with cocoa powder.

Death By Chocolate Tray Bake 42's

Code: 7853 42's Slices