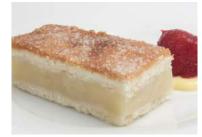

Lemon Meringue Unsliced

| Code: 1924                                                                                                                 | Unsliced | Round 10" | Code: 1900                                                                                             |
|----------------------------------------------------------------------------------------------------------------------------|----------|-----------|--------------------------------------------------------------------------------------------------------|
| A sweet, real Irish butter pastry case filled with a<br>zingy lemon centre, all topped with our lightly baked<br>meringue. |          |           | Our traditional Irish<br>tangy Armagh Bram<br>Irish butter pastry ca<br>delicious served war<br>cream. |