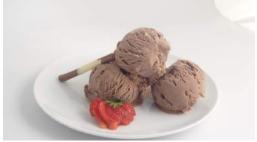

Paganini's classic bourbon vanilla dairy ice cream swirled with summer's vibrant and fragrantly indulgent raspberry ripple sauce.

**Chocolate** Available in 2L, 4L or 5L tubs

| Code: <b>1205</b> | 2 Ltr | Scoop n' Serve |
|-------------------|-------|----------------|
| Code: <b>1702</b> | 4 Ltr | Scoop n' Serve |
| Code: <b>1008</b> | 5 Ltr | Scoop n' Serve |

Rich and luxurious, our chocolate dairy ice cream is made with real Belgian chocolate and dark chocolate shavings for the ultimate chocolate experience.

Honeycomb Available in 2L, 4L or 5L tubs

| Code: <b>1207</b> | 2 Ltr | Scoop n' Serve |
|-------------------|-------|----------------|
| Code: <b>1701</b> | 4 Ltr | Scoop n' Serve |
| Code: <b>1007</b> | 5 Ltr | Scoop n' Serve |