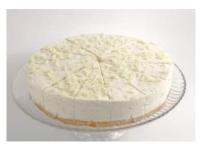

Code: **1926** *14 Ptn* Round 10" Light, creamy Coolhull cheesecake with delicate sweetness of Belgian white chocolate sits on a crunchy biscuit base. A simply elegant dessert, dressed with white chocolate shavings.