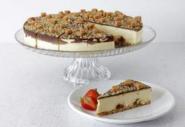

Salted Caramel Brownie Baked Cheesecake

Code: **1993** 14 Ptn Round 10" Layers of salted caramel, chocolate brownie and fresh cream rest on a luscious salted caramel flavoured baked cheesecake. This heavenly dessert in decorated with Belgian chocolate ganache and fudge cubes.