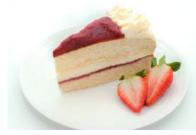

Strawberry Cheesecake

Code: **1906** 14 Ptn Round 10" A fresh Irish cream and Coolhull cream cheese filling enriched real strawberries. Sweet and tangy with a velvety smooth and rich texture our classic strawberry cheesecake is finished with a marbled strawberry

coulis glaze all smothered over a home-baked

Irish Cream Liqueur Cheesecake

Chocolate Malt & Fudge Cheesecake

| Code: 1909                                                                                       | 14 Ptn                                                  | Round 10"                         | Code: 1911 | 14 Ptn                                 | Round 10" |
|--------------------------------------------------------------------------------------------------|---------------------------------------------------------|-----------------------------------|------------|----------------------------------------|-----------|
| The smooth, crea<br>cheesecake the v<br>cheese infused w<br>these decadent fl<br>home-baked gold | vow factor. Using<br>ith Belgian Choo<br>avours combine | colate shavings, perfectly on our |            | ld fresh Irish cre<br>dge cubes, drizz |           |