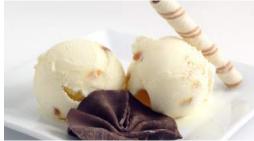

**Rum & Raisin** Available in 4L or 5L tubs *Code:* **1711** Scoop n' Serve 4 Ltr *Code:* **1012** 5 Ltr Scoop n' Serve

**Irish Whiskey** 

Available in 4L

Code: 1730

A rum flavoured creamy dairy ice cream peppered with with plump raisins soaked in Jamaican rum. A rich, flavourful experience with just the right combination of depth and warmth.

Premium Paganini ice cream generously flecked with chocolate brownie and rippled with real Dulce De Leche. The perfect topping for a warm Coolhull Farm Baker's Brownie. Equally delicious in a milkshake.