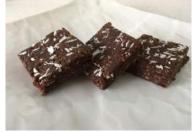

Code: 2319 21's Slices Supremely dense, rich, moist and dark Belgian

chocolate brownie squares.

Rocky Road Tray Bake 21

| Code: 2331                                                                         | 21's           | Slices        |
|------------------------------------------------------------------------------------|----------------|---------------|
| Broken biscuit, glace<br>bound with Belgian of<br>chocolate, mini mars<br>drizzle. | chocolate, top | ped with milk |

Chocolate Biscuit Cake

Code: 2332 21's Slices

Broken biscuit in a Belgian chocolate base topped with a layer of milk chocolate.

Mint Chocolate Tray Bake 21

Code: 2333 21's Slices A Belgian chocolate biscuit base supports a creamy peppermint fondant layer, topped with our homemade ganache and a bubbly mind crumble. A mint chocolate lovers dream!