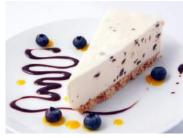

White Chocolate & Raspberry Cheesecake Tray Bake 21's

Slices

Light white chocolate set cheesecake rippled with zingy raspberry sauce and decorated with a marbled raspberry glaze.

Code: 2318 21's

Baker's Brownie