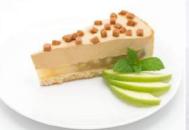

Salted Caramel Apple Pie Cheesecake

| Code: 1995                                                                                                                                                                                             | 14 Ptn | Round 10" |  |
|--------------------------------------------------------------------------------------------------------------------------------------------------------------------------------------------------------|--------|-----------|--|
| Armagh Bramley apples caramelised in a buttery<br>shortcrust pastry base topped with a layer of light<br>Coolhull salted caramel cheesecake. This double<br>delight is topped with toffee fudge cubes. |        |           |  |