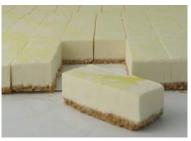

White Chocolate Cheesecake

Code: **1926** 14 Ptn Round 10" Light, creamy Coolhull cheesecake with delicate sweetness of Belgian white chocolate sits on a crunchy biscuit base. A simply elegant dessert, dressed with white chocolate shavings.