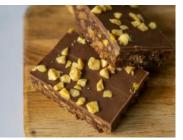

Avalanche Brownie Tray Bake 21's

Code: 2052 21's Slices A rich, fudgy Belgian chocolate brownie decorated with chocolate fudge icing, all topped with a rockslide of brownie chunks and caramel drizzle.

Lemon & Poppy Seed Tray Bake 21's