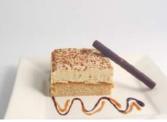

Classic Italian Tiramisu Tray Bake 42's

Code: 3510 42's Slices

Marsala wine and coffee soaked sponge cake, covered in mascarpone cheese and sprinkled with cocoa powder.

Death By Chocolate Tray Bake 42's

Code: 7853 42's Slices