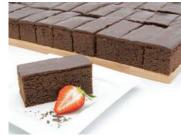

American Cookie Crumble

Code: 3621 1000g 2ltTub

Our own home baked biscuit crumb bound with Irish butter—an ideal base for a Cheesecake in a Glass, or use as a crumble topping.

Chocolate Fudge Cake

Code: **1903** 14 Ptn Round 10"

Packed full of delicious flavour, perfect for chocoholics everywhere, this rich moist chocolate sponge is covered in a delicious chocolate fudge icing. Can be served warm.

Black Forest Gateaux

Code: **1904** 14 Ptn Round 10"