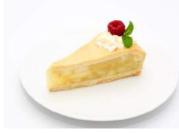

WWW.COOLHULLFARM.COM

Lemon Cheesecake

Code: **1901** 14 Ptn Round 10"

Made with real lemon zest and finished with a lemon coulis glaze, the light creamy lemony filling is made with Coolhull cream cheese over a home-baked crunchy golden digestive crumb. Tastes divine!