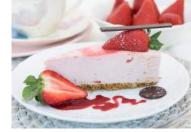

Strawberry Cheesecake

Code: **1906** 14 Ptn Round 10" A fresh Irish cream and Coolhull cream cheese filling enriched real strawberries. Sweet and tangy with a velvety smooth and rich texture our classic strawberry cheesecake is finished with a marbled strawberry

coulis glaze all smothered over a home-baked

Irish Cream Liqueur Cheesecake

Chocolate Malt & Fudge Cheesecake

| Code: 1909                                                                                       | 14 Ptn                                                  | Round 10"                         | Code: 1911 | 14 Ptn                                 | Round 10" |
|--------------------------------------------------------------------------------------------------|---------------------------------------------------------|-----------------------------------|------------|----------------------------------------|-----------|
| The smooth, crea<br>cheesecake the v<br>cheese infused w<br>these decadent fl<br>home-baked gold | vow factor. Using<br>ith Belgian Choo<br>avours combine | colate shavings, perfectly on our |            | ld fresh Irish cre<br>dge cubes, drizz |           |