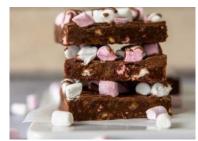

Code: 2319 21's Slices Supremely dense, rich, moist and dark Belgian

chocolate brownie squares.

Rocky Road Tray Bake 21

| Code: 2331                                                                         | 21's           | Slices        |
|------------------------------------------------------------------------------------|----------------|---------------|
| Broken biscuit, glace<br>bound with Belgian of<br>chocolate, mini mars<br>drizzle. | chocolate, top | ped with milk |