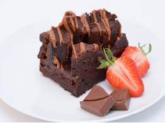

Chocolate Brownie Tray Bake 21's

Code: 2303 21's Slices Supremely dense, rich, moist and dark Belgian chocolate brownie squares are covered in a layer of Pacanini's own chocolate ganache.

Chocolate Fudge Tray Bake 21's