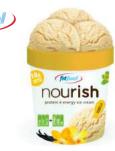

Scoop n' Serve

Nourish Protein Ice Cream Vanilla

Code: 1504 125ml tub with spoon in lid Units/Carton: 30 x 125ml

A delicious Vanilla protein-enriched, high calorie nutritional dairy ice cream to restore, recover and rebuild strength. 220kcal and 10g of protein per 100g tub.