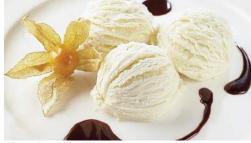

**Bourbon Vanilla** Available in 2L, 4L or 5L tubs

| Code: <b>1200</b> | 2 Ltr | Scoop n' Serve |
|-------------------|-------|----------------|
| Code: <b>1700</b> | 4 Ltr | Scoop n' Serve |
| Code: <b>1006</b> | 5 Ltr | Scoop n' Serve |

A deliciously creamy dairy ice cream infused with Madagascar bourbon vanilla and studded with flecks of vanilla bean for a full-flavour that is instantly recognisable.

**Strawberry** Available in 2L, 4L or 5L tubs