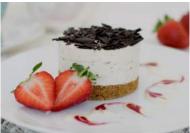

White Chocolate Cheesecake

Code: **1926** 14 Ptn Round 10" Light, creamy Coolhull cheesecake with delicate sweetness of Belgian white chocolate sits on a crunchy biscuit base. A simply elegant dessert, dressed with white chocolate shavings.