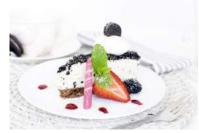

# Yummy Retail Desserts

Irish Cream Liqueur Cheesecake (Yummy)

Code: 6000 7 Ptn ½ Round 10"

The smooth, creamy Irish cream liqueur gives this set cheesecake the wow factor. Using Coolhull cream cheese infused with Belgian Chocolate shavings, these decadent flavours combine perfectly our on home-baked golden crunchy crumb base.