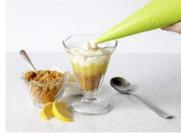

Vanilla Cheesecake Piping Bag

 Code:
 1852
 600g
 Piping Bag

 Softly set Vanilla Cheesecake made with Coolhull

 Farm cream cheese.
 Perfect with fresh berries.

Lemon Cheesecake Piping Bag

Code: **1853** 600g Piping Bag Zingy whipped Coolhull Farm lemon cheesecake, ready to pipe. Layer with raspberries and lemon curd for a pretty summer dessert in a glass.