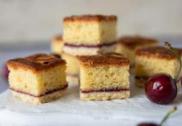

WWW.COOLHULLFARM.COM

Lemon Cheesecake

Code: **1901** 14 Ptn Round 10"

Made with real lemon zest and finished with a lemon coulis glaze, the light creamy lemony filling is made with Coolhull cream cheese over a home-baked crunchy golden digestive crumb. Tastes divine!

Code: 2133 60's Mini Slices Made with real lemon zest and finished with a lemon

coulis glaze, the light creamy lemony filling is made with Coolhull cream cheese over a home-baked crunchy golden digestive crumb. Tastes divine!