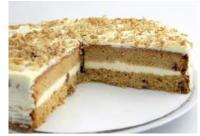

A delicious rich boozy Kirsch soaked chocolate sponge, filled with fresh Irish cream and a generous layer of black cherries. Decorated with cream and dark chocolate shavings.

Carrot Cake

walnuts.

 Code:
 1905
 14 Ptn
 Round 10"

 Two layers of spiced sponge baked with fresh grated carrot and sultanas, offset with a sweet cream cheese icing and filling and decorated with chopped

Strawberry Gateaux

Code: **1912** 14 Ptn Round 10"