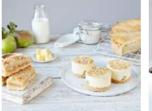

WWW.COOLHULLFARM.COM

Lemon Cheesecake

Code: **1901** 14 Ptn Round 10"

Made with real lemon zest and finished with a lemon coulis glaze, the light creamy lemony filling is made with Coolhull cream cheese over a home-baked crunchy golden digestive crumb. Tastes divine!

Strawberry Cheesecake

Code: **1906** 14 Ptn Round 10" A fresh Irish cream and Coolhull cream cheese filling enriched real strawberries. Sweet and tangy with a velvety smooth and rich texture our classic strawberry cheesecake is finished with a marbled strawberry