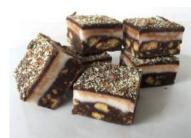

Code: 2319 21's Slices Supremely dense, rich, moist and dark Belgian

chocolate brownie squares.

Rocky Road Tray Bake 21

| Code: 2331                                                                         | 21's           | Slices        |
|------------------------------------------------------------------------------------|----------------|---------------|
| Broken biscuit, glace<br>bound with Belgian of<br>chocolate, mini mars<br>drizzle. | chocolate, top | ped with milk |