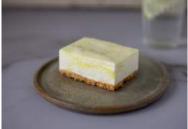

White Chocolate Cheesecake

Code: **1926** 14 Ptn Round 10" Light, creamy Coolhull cheesecake with delicate sweetness of Belgian white chocolate sits on a crunchy biscuit base. A simply elegant dessert, dressed with white chocolate shavings.