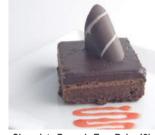

Avalanche Brownie Tray Bake 21's

Code: 2052 21's Slices A rich, fudgy Belgian chocolate brownie decorated with chocolate fudge icing, all topped with a rockslide of brownie chunks and caramel drizzle.

Lemon & Poppy Seed Tray Bake 21's

Chocolate Brownie Tray Bake 21's

Code: 2303 21's Slices Supremely dense, rich, moist and dark Belgian chocolate brownie squares are covered in a layer of Pacanini's own chocolate ganache.

Chocolate Fudge Tray Bake 21's