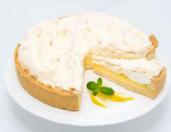

Lemon Meringue Unsliced

Code: 1924 Unsliced

Unsliced Round 10"

A sweet, real Irish butter pastry case filled with a zingy lemon centre, all topped with our lightly baked meringue.

Old Irish Apple Pie

Code: **1900** 12 Ptn Round 10"