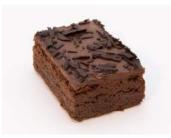

Packed full of delicious flavour, perfect for chocoholics everywhere, this rich moist chocolate sponge is covered in a delicious chocolate fudge icing. Can be served warm.

Black Forest Gateaux

Code: **1904** 14 Ptn Round 10"