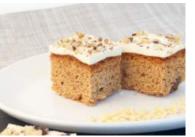

A delicious rich boozy Kirsch soaked chocolate sponge, filled with fresh Irish cream and a generous layer of black cherries. Decorated with cream and dark chocolate shavings.

Carrot Cake

walnuts.

 Code:
 1905
 14 Ptn
 Round 10"

 Two layers of spiced sponge baked with fresh grated carrot and sultanas, offset with a sweet cream cheese icing and filling and decorated with chopped

Strawberry Gateaux

Code: **1912** 14 Ptn Round 10"