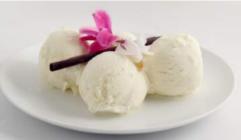

**Bourbon Vanilla** Available in 2L, 4L or 5L tubs

| Code: <b>1200</b> | 2 Ltr | Scoop n' Serve |
|-------------------|-------|----------------|
| Code: <b>1700</b> | 4 Ltr | Scoop n' Serve |
| Code: <b>1006</b> | 5 Ltr | Scoop n' Serve |

A deliciously creamy dairy ice cream infused with Madagascar bourbon vanilla and studded with flecks of vanilla bean for a full-flavour that is instantly recognisable.

**Strawberry** Available in 2L, 4L or 5L tubs