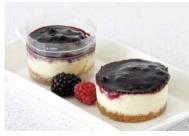

Light moist toffee sponge pudding smothered in Dulce de Leche which melts when heated.

White Chocolate Cheesecake topped with Ferrero Rocher

Code: 2002 12 Ptn Rounds (Small)

Indulgent single dessert of white chocolate Coolhull cheesecake with a smooth layer of chocolate hazelnut filling decorated with a rich chocolate ganache and finished with a single Ferrero Rocher chocolate. A decadent dessert that's perfect for any occasion.

White Chocolate Cheesecakes (Individual)

 Code:
 2006
 12 Ptn
 Rounds (Small)

 Indulgent single dessert of white chocolate Coolhull

cheesecake on our own home baked biscuit crumb, decorated with white chocolate shavings