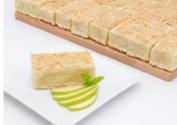

Carrot Cake Tray Bake 21's

Code: 2302 21's Slices

A delicious single layer of spiced sponge baked with fresh grated carrot and sultanas, offset with a sweet cream cheese icing and filling and decorated with chopped walnuts.