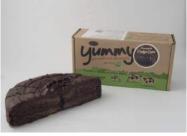

Chocolate Fudge Cake (Yummy)

Code: 6008 7 Ptn ½ Round 10" Packed full of delicious flavour, perfect for chocohol-

Packed full of delicious flavour, perfect for choconolics everywhere, this rich moist chocolate sponge is covered in a delicious chocolate fudge icing. Can be served warm.