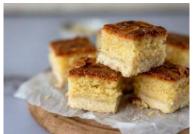

Caramel Slice Tray Bake 18

Code: 2101 18's Slices

Buttery, melt in the mouth shortbread smothered in caramel and a milk chocolate ganache and sprinkling of caramel curls.

Irish Cream Liqueur & Almond Praline Trav Bake 18's