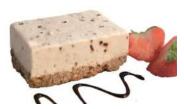

Strawberry Cheesecake

Code: **1906** 14 Ptn Round 10" A fresh Irish cream and Coolhull cream cheese filling enriched real strawberries. Sweet and tangy with a velvety smooth and rich texture our classic strawberry cheesecake is finished with a marbled strawberry

coulis glaze all smothered over a home-baked

Irish Cream Liqueur Cheesecake

Chocolate Malt & Fudge Cheesecake

| Code: 1909                                                                                       | 14 Ptn                                                  | Round 10"                         | Code: 1911 | 14 Ptn                                 | Round 10" |
|--------------------------------------------------------------------------------------------------|---------------------------------------------------------|-----------------------------------|------------|----------------------------------------|-----------|
| The smooth, crea<br>cheesecake the v<br>cheese infused w<br>these decadent fl<br>home-baked gold | vow factor. Using<br>ith Belgian Choo<br>avours combine | colate shavings, perfectly on our |            | ld fresh Irish cre<br>dge cubes, drizz |           |