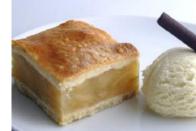

Our traditional Irish apple pie is made with juicy, tangy Armagh Bramley apples baked in a delicious Irish butter pastry case. A slice of Irish heritage, delicious served warm with Paganini vanilla ice cream.