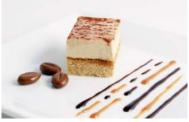

Mini Slices

Tiramisu Assiette 60's

 Code:
 2132
 60's
 Mini Slices

 Marsala wine and coffee soaked sponge cake, covered in mascarpone cheese and sprinkled with cocoa powder.
 60's
 60's

Lemon Cheesecake Assiette 60's