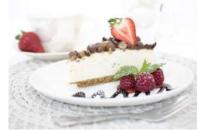

WWW.COOLHULLFARM.COM

Lemon Cheesecake

Code: **1901** 14 Ptn Round 10"

Made with real lemon zest and finished with a lemon coulis glaze, the light creamy lemony filling is made with Coolhull cream cheese over a home-baked crunchy golden digestive crumb. Tastes divine!