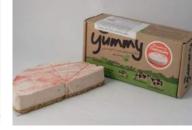

# Yummy Retail Desserts

Irish Cream Liqueur Cheesecake (Yummy)

Code: 6000 7 Ptn ½ Round 10"

The smooth, creamy Irish cream liqueur gives this set cheesecake the wow factor. Using Coolhull cream cheese infused with Belgian Chocolate shavings, these decadent flavours combine perfectly our on home-baked golden crunchy crumb base.

Strawberry Cheesecake (Yummy)

Code: 6002 7 Ptn ½ Round 10" A fresh Irish cream and Coolhull cream cheese filling

enriched real strawberries. Sweet and tangy with a velvety smooth and rich texture our classic strawberry cheesecake is finished with a marbled strawberry coulis glaze all smothered over a home-baked biscuit crumb.