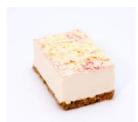

Strawberry Cheesecake

Code: **1906** 14 Ptn Round 10" A fresh Irish cream and Coolhull cream cheese filling enriched real strawberries. Sweet and tangy with a velvety smooth and rich texture our classic strawberry cheesecake is finished with a marbled strawberry

coulis glaze all smothered over a home-baked

Irish Cream Liqueur Cheesecake

Chocolate Malt & Fudge Cheesecake

| Code: 1909                                                                                       | 14 Ptn                                                  | Round 10"                         | Code: 1911 | 14 Ptn                                 | Round 10" |
|--------------------------------------------------------------------------------------------------|---------------------------------------------------------|-----------------------------------|------------|----------------------------------------|-----------|
| The smooth, crea<br>cheesecake the v<br>cheese infused w<br>these decadent fl<br>home-baked gold | vow factor. Using<br>ith Belgian Choo<br>avours combine | colate shavings, perfectly on our |            | ld fresh Irish cre<br>dge cubes, drizz |           |