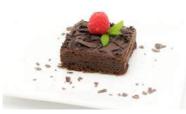

Chocolate Brownie Tray Bake 21's

Code: 2303 21's Slices Supremely dense, rich, moist and dark Belgian chocolate brownie squares are covered in a layer of Pacanini's own chocolate ganache.

Chocolate Fudge Tray Bake 21's

Code: 2319 21's Slices Supremely dense, rich, moist and dark Belgian

chocolate brownie squares.

Rocky Road Tray Bake 21

| Code: 2331                                                                         | 21's           | Slices        |
|------------------------------------------------------------------------------------|----------------|---------------|
| Broken biscuit, glace<br>bound with Belgian of<br>chocolate, mini mars<br>drizzle. | chocolate, top | ped with milk |