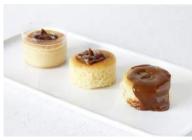

## **Individual Desserts**

Patisserie Individual Baked Cheesecake Plain

Code: 19001 12 Ptn Rounds (Small)

Indulgently creamy Coolhull Farm Baked Cheesecake with a hint of white chocolate baked in a convenient single serve format. A perfect dessert to take away. Made with our own cream cheese and home made biscuit crumb.

Patisserie Individual Baked Cheesecake Blackcurrant

Code: 19002 12 Ptn Rounds (Small)

Coolhull Farm Baked Cheesecake, topped with a layer of Wexford Blackcurrant Preserve. Tastes as good as it looks! Made with our own cream cheese and home made biscuit crumb.

Patisserie Individual Baked Cheesecake with Dulce de Leche

Code: 19003 12 Ptn Rounds (Small)

Coolhull Farm Baked Cheesecake decorated with a rosette of real Dulce de Leche. Simply delicious. Made with our own cream cheese and home made biscuit crumb.