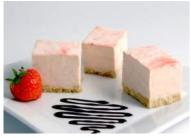

Strawberry Cheesecake

Code: **1906** 14 Ptn Round 10" A fresh Irish cream and Coolhull cream cheese filling enriched real strawberries. Sweet and tangy with a velvety smooth and rich texture our classic strawberry cheesecake is finished with a marbled strawberry

coulis glaze all smothered over a home-baked

Irish Cream Liqueur Cheesecake

Chocolate Malt & Fudge Cheesecake

| Code: 1909                                                                                       | 14 Ptn                                                  | Round 10"                         | Code: 1911 | 14 Ptn                                 | Round 10" |
|--------------------------------------------------------------------------------------------------|---------------------------------------------------------|-----------------------------------|------------|----------------------------------------|-----------|
| The smooth, crea<br>cheesecake the v<br>cheese infused w<br>these decadent fl<br>home-baked gold | vow factor. Using<br>ith Belgian Choo<br>avours combine | colate shavings, perfectly on our |            | ld fresh Irish cre<br>dge cubes, drizz |           |