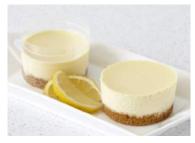

WWW.COOLHULLFARM.COM

Lemon Cheesecake

Code: **1901** 14 Ptn Round 10"

Made with real lemon zest and finished with a lemon coulis glaze, the light creamy lemony filling is made with Coolhull cream cheese over a home-baked crunchy golden digestive crumb. Tastes divine!