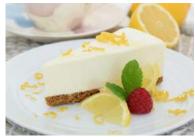

WWW.COOLHULLFARM.COM

Lemon Cheesecake

Code: **1901** 14 Ptn Round 10"

Made with real lemon zest and finished with a lemon coulis glaze, the light creamy lemony filling is made with Coolhull cream cheese over a home-baked crunchy golden digestive crumb. Tastes divine!