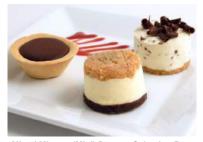

WWW.COOLHULLFARM.COM

Lemon Cheesecake

Code: **1901** 14 Ptn Round 10"

Made with real lemon zest and finished with a lemon coulis glaze, the light creamy lemony filling is made with Coolhull cream cheese over a home-baked crunchy golden digestive crumb. Tastes divine!

Strawberry Cheesecake

Code: **1906** 14 Ptn Round 10" A fresh Irish cream and Coolhull cream cheese filling enriched real strawberries. Sweet and tangy with a velvety smooth and rich texture our classic strawberry cheesecake is finished with a marbled strawberry

coulis glaze all smothered over a home-baked

Irish Cream Liqueur Cheesecake

Chocolate Malt & Fudge Cheesecake

| Code: 1909                                                                                       | 14 Ptn                                                  | Round 10"                         | Code: 1911 | 14 Ptn                                 | Round 10" |
|--------------------------------------------------------------------------------------------------|---------------------------------------------------------|-----------------------------------|------------|----------------------------------------|-----------|
| The smooth, crea<br>cheesecake the v<br>cheese infused w<br>these decadent fl<br>home-baked gold | vow factor. Using<br>ith Belgian Choo<br>avours combine | colate shavings, perfectly on our |            | ld fresh Irish cre<br>dge cubes, drizz |           |