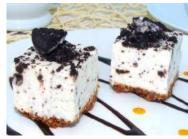

**Cookies & Cream Cheesecake** 

| Code: 1922 | 14 Ptn | Round 10" |
|------------|--------|-----------|
| Code: 1922 | 14 Ptn | Round 10" |

Indulgent creamy vanilla set cheesecake blended with chunks of chocolate sandwich cookie topped with chocolatey biscuit shards