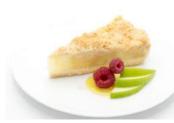

Salted Caramel Apple Pie Cheesecake

| Code: 1995                                                                                                                                                                                             | 14 Ptn | Round 10" |  |
|--------------------------------------------------------------------------------------------------------------------------------------------------------------------------------------------------------|--------|-----------|--|
| Armagh Bramley apples caramelised in a buttery<br>shortcrust pastry base topped with a layer of light<br>Coolhull salted caramel cheesecake. This double<br>delight is topped with toffee fudge cubes. |        |           |  |