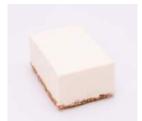

White Chocolate Cheesecake

Code: **1926** 14 Ptn Round 10" Light, creamy Coolhull cheesecake with delicate sweetness of Belgian white chocolate sits on a crunchy biscuit base. A simply elegant dessert, dressed with white chocolate shavings.