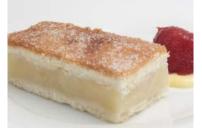

Code: 2300 21's Slices Zingy lemon poppy seed sponge. Topped with a generous layer of lemon cream and white chocolate curls.

Death By Chocolate Tray Bake 21's

Code: 2301 21's Slices

Rich moist chocolate cake infused with Belgian chocolate and finished with dark chocolate ganache and chocolate shavings. A chocolate lover's dream dessert.