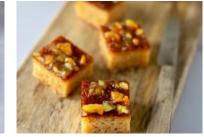

Salted Caramel Brownie Baked Cheesecake

Code: **1993** 14 Ptn Round 10" Layers of salted caramel, chocolate brownie and fresh cream rest on a luscious salted caramel flavoured baked cheesecake. This heavenly dessert in decorated with Belgian chocolate ganache and fudge cubes.