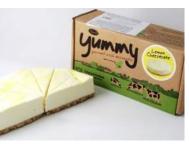

Lemon Cheesecake (Yummy)

Code: 6004 7 Ptn 1/2 Round 10"

Made with real lemon zest and finished with a lemon coulis glaze, the light creamy lemony filling is made with Coolhull cream cheese over a home-baked crunchy golden digestive crumb. Tastes divine!