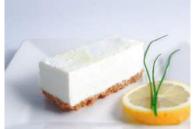

WWW.COOLHULLFARM.COM

Lemon Cheesecake

Code: **1901** 14 Ptn Round 10"

Made with real lemon zest and finished with a lemon coulis glaze, the light creamy lemony filling is made with Coolhull cream cheese over a home-baked crunchy golden digestive crumb. Tastes divine!