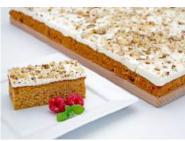

 Two layers of spiced sponge baked with fresh grated carrot and sultanas, offset with a sweet cream cheese icing and filling and decorated with chopped

Strawberry Gateaux

Code: **1912** 14 Ptn Round 10"