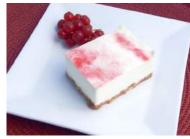

Strawberry Cheesecake

Code: **1906** 14 Ptn Round 10" A fresh Irish cream and Coolhull cream cheese filling enriched real strawberries. Sweet and tangy with a velvety smooth and rich texture our classic strawberry cheesecake is finished with a marbled strawberry

coulis glaze all smothered over a home-baked

Irish Cream Liqueur Cheesecake

Chocolate Malt & Fudge Cheesecake

| Code: 1909                                                                                       | 14 Ptn                                                  | Round 10"                         | Code: 1911 | 14 Ptn                                 | Round 10" |
|--------------------------------------------------------------------------------------------------|---------------------------------------------------------|-----------------------------------|------------|----------------------------------------|-----------|
| The smooth, crea<br>cheesecake the v<br>cheese infused w<br>these decadent fl<br>home-baked gold | vow factor. Using<br>ith Belgian Choo<br>avours combine | colate shavings, perfectly on our |            | ld fresh Irish cre<br>dge cubes, drizz |           |