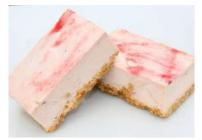

Strawberry Cheesecake

Code: **1906** 14 Ptn Round 10" A fresh Irish cream and Coolhull cream cheese filling enriched real strawberries. Sweet and tangy with a velvety smooth and rich texture our classic strawberry cheesecake is finished with a marbled strawberry

coulis glaze all smothered over a home-baked

Irish Cream Liqueur Cheesecake

Chocolate Malt & Fudge Cheesecake

| Code: 1909                                                                                       | 14 Ptn                                                  | Round 10"                         | Code: 1911 | 14 Ptn                                 | Round 10" |
|--------------------------------------------------------------------------------------------------|---------------------------------------------------------|-----------------------------------|------------|----------------------------------------|-----------|
| The smooth, crea<br>cheesecake the v<br>cheese infused w<br>these decadent fl<br>home-baked gold | vow factor. Using<br>ith Belgian Choo<br>avours combine | colate shavings, perfectly on our |            | ld fresh Irish cre<br>dge cubes, drizz |           |