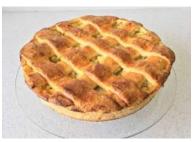

Our traditional Irish apple pie is made with juicy, tangy Armagh Bramley apples baked in a delicious Irish butter pastry case. A slice of Irish heritage, delicious served warm with Paganini vanilla ice cream.