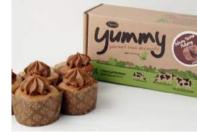

Sticky Toffee Pudding (Yummy)

Code: 6017 5 Ptn ½ Round 10"

Indulgent creamy vanilla set cheesecake blended with chunks of chocolate sandwich cookie topped with chocolatey biscuit shards

Cookies & Cream Cheesecake (Yummy)

Code: 6025 7 Ptn 1/2 Round 10"

Indulgent creamy vanilla set cheesecake blended with chunks of chocolate sandwich cookie topped with chocolatey biscuit shards

Cut Sizes - Round Cakes & Tray Bakes

| <b>Round Cake Cut Sizes</b> |                |                               |         | Tray Bake Cut-Sizes |                                                                                                                                                                                  |                 |                    |                                                              |             |
|-----------------------------|----------------|-------------------------------|---------|---------------------|----------------------------------------------------------------------------------------------------------------------------------------------------------------------------------|-----------------|--------------------|--------------------------------------------------------------|-------------|
|                             |                |                               |         |                     | Larger Format Traybakes - Suitable for Single Portion Serving - Ideal for buffets, banqueting and catering and function events, but may also be defrosted in portions as needed. |                 |                    |                                                              |             |
| Category                    | Diameter<br>mm | Slice /<br>Portion size<br>mm |         | Cut Pattern         | Product                                                                                                                                                                          | Tray Size       | Slice/Portion Size | Use                                                          | Cut Pattern |
| Cheesecakes<br>Round:       | 245            | 14 Ptn                        | Pre-Cut |                     | Traybake 42                                                                                                                                                                      | 455mm x 367mm   | 61.2mm x 65mm      | Single portion<br>serving                                    |             |
| Pastries Round:             | 240            | 12 Ptn                        | Pre-Cut |                     | Traybake 44                                                                                                                                                                      | 455mm x 367mm   | 91.8mm x 41.4mm    | Single portion<br>serving                                    |             |
| Gateaux:                    | 245            | 14 Ptn                        | Pre-Cut |                     | Traybake 55                                                                                                                                                                      | 455mm x 367mm   | 73.4 x 41.4mm      | Single portion<br>serving                                    |             |
| Individuals:                | 65             | N.A.                          | N.A.    |                     | Medium Format Traybakes - ideal for Dessert Trio's - Suitable for smaller enterprises, coffee<br>shops or for those who do not have much storage space available                 |                 |                    |                                                              |             |
|                             |                |                               |         |                     | Traybake 21's &<br>18's                                                                                                                                                          | 227.5mm x 367mm | 52.4 x 75.8mm      | ldeal for Coffee<br>Accompaniment                            |             |
|                             |                |                               |         |                     | Assiette 60's                                                                                                                                                                    | 227.5mm x 367mm | 36.7mm x<br>37.9mm | Bite Size pieces -<br>Ideal for Meetings<br>or Dessert Trios |             |