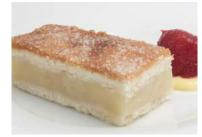

WWW.COOLHULLFARM.COM

Lemon Cheesecake

Code: **1901** 14 Ptn Round 10"

Made with real lemon zest and finished with a lemon coulis glaze, the light creamy lemony filling is made with Coolhull cream cheese over a home-baked crunchy golden digestive crumb. Tastes divine!