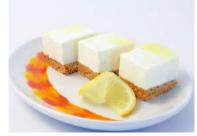

WWW.COOLHULLFARM.COM

Lemon Cheesecake

Code: **1901** 14 Ptn Round 10"

Made with real lemon zest and finished with a lemon coulis glaze, the light creamy lemony filling is made with Coolhull cream cheese over a home-baked crunchy golden digestive crumb. Tastes divine!