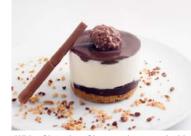

Light moist toffee sponge pudding smothered in Dulce de Leche which melts when heated.

White Chocolate Cheesecake topped with Ferrero Rocher

Code: 2002 12 Ptn Rounds (Small)

Indulgent single dessert of white chocolate Coolhull cheesecake with a smooth layer of chocolate hazelnut filling decorated with a rich chocolate ganache and finished with a single Ferrero Rocher chocolate. A decadent dessert that's perfect for any occasion.