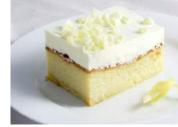

White Chocolate Cheesecake

Code: **1926** 14 Ptn Round 10" Light, creamy Coolhull cheesecake with delicate sweetness of Belgian white chocolate sits on a crunchy biscuit base. A simply elegant dessert, dressed with white chocolate shavings.