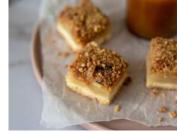

Avalanche Brownie Tray Bake 21's

Code: 2052 21's Slices A rich, fudgy Belgian chocolate brownie decorated with chocolate fudge icing, all topped with a rockslide of brownie chunks and caramel drizzle.

Lemon & Poppy Seed Tray Bake 21's