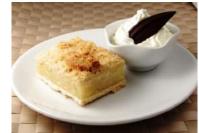

Caramel Apple Crumble

Code: 2035 12 Ptn Round 10"

A real Winter's dessert, our home made pastry filled with tart Armagh Bramley apples and topped with our buttery crumble and Dulce de Leche—delicious served warm with our Irish Whiskey ice cream.