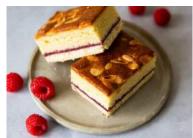

Raspberry Bakewell Tray Bake 21

Code: 2378 21's Slices Buttery shortbread base with a generous layer of

raspberry filling, topped with our homemade, all butter, frangipane and sliced almonds.

Chocolate Krunchie Tray Bake 21