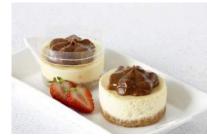

# Yummy Retail Desserts

Irish Cream Liqueur Cheesecake (Yummy)

Code: 6000 7 Ptn ½ Round 10"

The smooth, creamy Irish cream liqueur gives this set cheesecake the wow factor. Using Coolhull cream cheese infused with Belgian Chocolate shavings, these decadent flavours combine perfectly our on home-baked golden crunchy crumb base.

Strawberry Cheesecake (Yummy)

Code: 6002 7 Ptn ½ Round 10" A fresh Irish cream and Coolhull cream cheese filling

enriched real strawberries. Sweet and tangy with a velvety smooth and rich texture our classic strawberry cheesecake is finished with a marbled strawberry coulis glaze all smothered over a home-baked biscuit crumb.