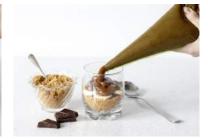

### Self Assembly Desserts-Piping Bags

Chocolate Mousse Piping Bag

Code: **1850** 600g Piping Bag

Real Belgian chocolate mousse is light and decadent can be served alone with whipped cream or layered with fruit and topped with cream.