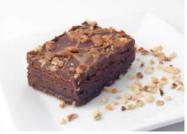

Caramel Pecan Brownie Tray Bake 21's

Code: 2307 21's Slices

Paganini's rich Belgian chocolate brownie topped with smooth chocolate ganache, roasted pecans and drizzled with caramel.