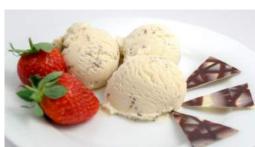

**Cookies & Cream** Available in 4L Code: 1728 4 Ltr Scoop n' Serve

Creamy Paganini ice cream studded with cookies & cream cookies for an American style sweet treat. Blend with milk for an iconic Cookies & Cream milkshake.