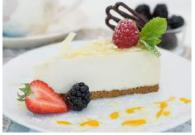

Strawberry Cheesecake

Code: **1906** 14 Ptn Round 10" A fresh Irish cream and Coolhull cream cheese filling enriched real strawberries. Sweet and tangy with a velvety smooth and rich texture our classic strawberry cheesecake is finished with a marbled strawberry

coulis glaze all smothered over a home-baked

Irish Cream Liqueur Cheesecake

Chocolate Malt & Fudge Cheesecake

| Code: 1909                                                                                       | 14 Ptn                                                  | Round 10"                         | Code: 1911 | 14 Ptn                                 | Round 10" |
|--------------------------------------------------------------------------------------------------|---------------------------------------------------------|-----------------------------------|------------|----------------------------------------|-----------|
| The smooth, crea<br>cheesecake the v<br>cheese infused w<br>these decadent fl<br>home-baked gold | vow factor. Using<br>ith Belgian Choo<br>avours combine | colate shavings, perfectly on our |            | ld fresh Irish cre<br>dge cubes, drizz |           |