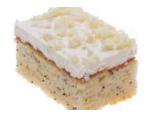

Avalanche Brownie Tray Bake 21's

Code: 2052 21's Slices A rich, fudgy Belgian chocolate brownie decorated with chocolate fudge icing, all topped with a rockslide of brownie chunks and caramel drizzle.

Lemon & Poppy Seed Tray Bake 21's

Code: 2300 21's Slices Zingy lemon poppy seed sponge. Topped with a generous layer of lemon cream and white chocolate curls.

Death By Chocolate Tray Bake 21's

Code: 2301 21's Slices

Rich moist chocolate cake infused with Belgian chocolate and finished with dark chocolate ganache and chocolate shavings. A chocolate lover's dream dessert.