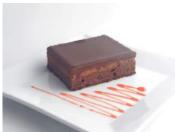

Chocolate Brownie Tray Bake 21's

Code: 2303 21's Slices Supremely dense, rich, moist and dark Belgian chocolate brownie squares are covered in a layer of Pacanini's own chocolate ganache.

Chocolate Fudge Tray Bake 21's