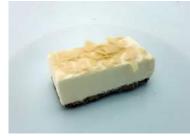

White Chocolate Cheesecake

Code: **1926** 14 Ptn Round 10" Light, creamy Coolhull cheesecake with delicate sweetness of Belgian white chocolate sits on a crunchy biscuit base. A simply elegant dessert, dressed with white chocolate shavings.