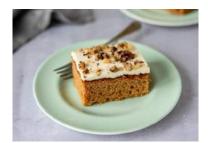

A delicious rich boozy Kirsch soaked chocolate sponge, filled with fresh Irish cream and a generous layer of black cherries. Decorated with cream and dark chocolate shavings.

Carrot Cake

walnuts.

 Code:
 1905
 14 Ptn
 Round 10"

 Two layers of spiced sponge baked with fresh grated carrot and sultanas, offset with a sweet cream cheese icing and filling and decorated with chopped

Strawberry Gateaux

Code: **1912** 14 Ptn Round 10"