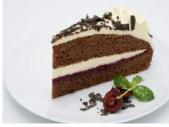

Packed full of delicious flavour, perfect for chocoholics everywhere, this rich moist chocolate sponge is covered in a delicious chocolate fudge icing. Can be served warm.

Black Forest Gateaux

Code: **1904** 14 Ptn Round 10"

A delicious rich boozy Kirsch soaked chocolate sponge, filled with fresh Irish cream and a generous layer of black cherries. Decorated with cream and dark chocolate shavings.

Carrot Cake

walnuts.

 Code:
 1905
 14 Ptn
 Round 10"