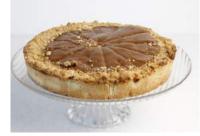

Apple Farm Natural Yogurt 40%Available in 4L tubCode: 40074 LtrScoop n' Serve

A smooth and tangy delicious natural frozen yogurt treat ideal with desserts or in a smoothie.

Caramel & Honeycomb Ice Cream Cake

|  | Code: <b>1962</b> | 14 Ptn | Round 10" |
|--|-------------------|--------|-----------|
|--|-------------------|--------|-----------|

Assiette 60's-Small Bite Size Portions

Chocolate Jaffa Marble Cake Assiette 60's