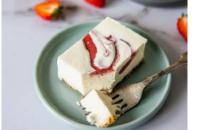

Strawberry Cheesecake

Code: **1906** 14 Ptn Round 10" A fresh Irish cream and Coolhull cream cheese filling enriched real strawberries. Sweet and tangy with a velvety smooth and rich texture our classic strawberry cheesecake is finished with a marbled strawberry

coulis glaze all smothered over a home-baked

Irish Cream Liqueur Cheesecake

Chocolate Malt & Fudge Cheesecake

| Code: 1909                                                                                       | 14 Ptn                                                  | Round 10"                         | Code: 1911 | 14 Ptn                                 | Round 10" |
|--------------------------------------------------------------------------------------------------|---------------------------------------------------------|-----------------------------------|------------|----------------------------------------|-----------|
| The smooth, crea<br>cheesecake the v<br>cheese infused w<br>these decadent fl<br>home-baked gold | vow factor. Using<br>ith Belgian Choo<br>avours combine | colate shavings, perfectly on our |            | ld fresh Irish cre<br>dge cubes, drizz |           |