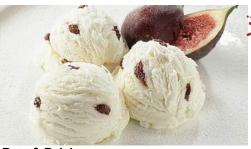

**Bourbon Vanilla** Available in 2L, 4L or 5L tubs

| Code: <b>1200</b> | 2 Ltr | Scoop n' Serve |
|-------------------|-------|----------------|
| Code: <b>1700</b> | 4 Ltr | Scoop n' Serve |
| Code: <b>1006</b> | 5 Ltr | Scoop n' Serve |

A deliciously creamy dairy ice cream infused with Madagascar bourbon vanilla and studded with flecks of vanilla bean for a full-flavour that is instantly recognisable.

**Strawberry** Available in 2L, 4L or 5L tubs