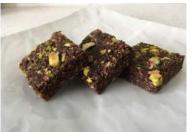

Caramel Pecan Brownie Assiette 60's

Code: 2140 60's Mini Slices

Paganini's rich Belgian chocolate brownie topped with smooth chocolate ganache, roasted pecans and drizzled with caramel.

COOLHULL FARM MARKED **Assiette 60's-Small Bite Size Portions** 

Caramel Pecan Brownie Tray Bake 21's

Code: 2307 21's Slices

Paganini's rich Belgian chocolate brownie topped with smooth chocolate ganache, roasted pecans and drizzled with caramel.