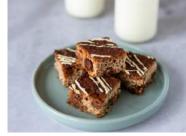

Code: 2319 21's Slices Supremely dense, rich, moist and dark Belgian

chocolate brownie squares.

Rocky Road Tray Bake 21

| Code: 2331                                                                         | 21's           | Slices        |
|------------------------------------------------------------------------------------|----------------|---------------|
| Broken biscuit, glace<br>bound with Belgian of<br>chocolate, mini mars<br>drizzle. | chocolate, top | ped with milk |

Chocolate Biscuit Cake

Code: 2332 21's Slices

Broken biscuit in a Belgian chocolate base topped with a layer of milk chocolate.

Mint Chocolate Tray Bake 21

Code: 2333 21's Slices A Belgian chocolate biscuit base supports a creamy peppermint fondant layer, topped with our homemade ganache and a bubbly mind crumble. A mint chocolate lovers dream!