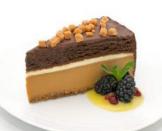

Salted Caramel Brownie Baked Cheesecake

Code: **1993** 14 Ptn Round 10" Layers of salted caramel, chocolate brownie and fresh cream rest on a luscious salted caramel flavoured baked cheesecake. This heavenly dessert in decorated with Belgian chocolate ganache and fudge cubes.