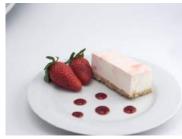

Strawberry Cheesecake

Code: **1906** 14 Ptn Round 10" A fresh Irish cream and Coolhull cream cheese filling enriched real strawberries. Sweet and tangy with a velvety smooth and rich texture our classic strawberry cheesecake is finished with a marbled strawberry

coulis glaze all smothered over a home-baked

Irish Cream Liqueur Cheesecake

Chocolate Malt & Fudge Cheesecake

| Code: 1909                                                                                       | 14 Ptn                                                  | Round 10"                         | Code: 1911 | 14 Ptn                                 | Round 10" |
|--------------------------------------------------------------------------------------------------|---------------------------------------------------------|-----------------------------------|------------|----------------------------------------|-----------|
| The smooth, crea<br>cheesecake the v<br>cheese infused w<br>these decadent fl<br>home-baked gold | vow factor. Using<br>ith Belgian Choo<br>avours combine | colate shavings, perfectly on our |            | ld fresh Irish cre<br>dge cubes, drizz |           |