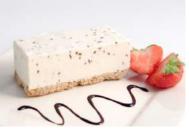

Strawberry Cheesecake (Yummy)

Code: 6002 7 Ptn ½ Round 10" A fresh Irish cream and Coolhull cream cheese filling

enriched real strawberries. Sweet and tangy with a velvety smooth and rich texture our classic strawberry cheesecake is finished with a marbled strawberry coulis glaze all smothered over a home-baked biscuit crumb.