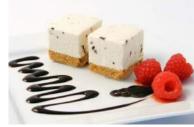

**Cookies & Cream Cheesecake** 

| Code: 1922 | 14 Ptn | Round 10" |
|------------|--------|-----------|
| Code: 1922 | 14 Ptn | Round 10" |

Indulgent creamy vanilla set cheesecake blended with chunks of chocolate sandwich cookie topped with chocolatey biscuit shards