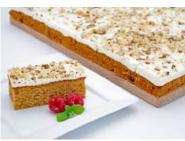

A delicious rich boozy Kirsch soaked chocolate sponge, filled with fresh Irish cream and a generous layer of black cherries. Decorated with cream and dark chocolate shavings.

Carrot Cake

walnuts.

 Code:
 1905
 14 Ptn
 Round 10"

 Two layers of spiced sponge baked with fresh grated carrot and sultanas, offset with a sweet cream cheese icing and filling and decorated with chopped

Strawberry Gateaux

Code: **1912** 14 Ptn Round 10"