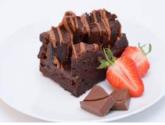

Chocolate Brownie Tray Bake 21's

Code: 2303 21's Slices Supremely dense, rich, moist and dark Belgian chocolate brownie squares are covered in a layer of Pacanini's own chocolate ganache.

Chocolate Fudge Tray Bake 21's

Rich white chocolate cheesecake on a home baked golden biscuit crumb with a raspberry coulis glaze.

Chocolate Brownie Tray Bake 42's

Code: **3503** 42's Slices

Rich Belgian chocolate brownie squares, covered in a layer of chocolate ganache.