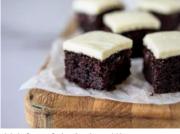

Code: **1926** *14 Ptn* Round 10" Light, creamy Coolhull cheesecake with delicate sweetness of Belgian white chocolate sits on a crunchy biscuit base. A simply elegant dessert, dressed with white chocolate shavings.

White Chocolate Cheesecake Tray Bake 44's

Code: 3521 44's Slices

Light, creamy Coolhull cheesecake with delicate sweetness of Belgian white chocolate sits on a crunchy biscuit base. A simply elegant dessert, dressed with white chocolate shavings.