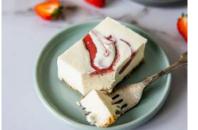

Strawberry Cheesecake

 Code:
 1906
 14 Ptn
 Round 10"

 A fresh Irish cream and Coolhull cream cheese filling enriched real strawberries. Sweet and tangy with a velvety smooth and rich texture our classic strawberry cheesecake is finished with a marbled strawberry

coulis glaze all smothered over a home-baked

Irish Cream Liqueur Cheesecake

 Code:
 1909
 14 Ptn
 Round 10"

 The smooth, creamy Irish cream liqueur gives this set cheesecake the wow factor. Using Coolhull cream cheese infused with Belgian Chocolate shavings, these decadent flavours combine perfectly on our home-baked golden crunchy crumb base.