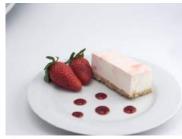

Strawberry Cheesecake

 Code:
 1906
 14 Ptn
 Round 10"

 A fresh Irish cream and Coolhull cream cheese filling enriched real strawberries. Sweet and tangy with a velvety smooth and rich texture our classic strawberry cheesecake is finished with a marbled strawberry

coulis glaze all smothered over a home-baked

Irish Cream Liqueur Cheesecake

 Code:
 1909
 14 Ptn
 Round 10"

 The smooth, creamy Irish cream liqueur gives this set cheesecake the wow factor. Using Coolhull cream cheese infused with Belgian Chocolate shavings, these decadent flavours combine perfectly on our home-baked golden crunchy crumb base.