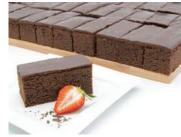

Code: 3621 1000g 2ltTub

Our own home baked biscuit crumb bound with Irish butter—an ideal base for a Cheesecake in a Glass, or use as a crumble topping.

Chocolate Fudge Cake

Code: **1903** 14 Ptn Round 10"

Packed full of delicious flavour, perfect for chocoholics everywhere, this rich moist chocolate sponge is covered in a delicious chocolate fudge icing. Can be served warm.

Black Forest Gateaux

Code: **1904** 14 Ptn Round 10"