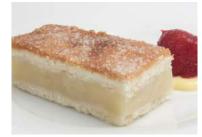

Lemon Meringue Unsliced

Code: 1924 Unsliced

Unsliced Round 10"

A sweet, real Irish butter pastry case filled with a zingy lemon centre, all topped with our lightly baked meringue.

Old Irish Apple Pie

Code: **1900** 12 Ptn Round 10"