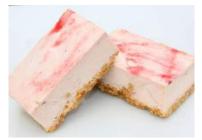

Strawberry Cheesecake

 Code:
 1906
 14 Ptn
 Round 10"

 A fresh Irish cream and Coolhull cream cheese filling enriched real strawberries. Sweet and tangy with a velvety smooth and rich texture our classic strawberry cheesecake is finished with a marbled strawberry

coulis glaze all smothered over a home-baked

Irish Cream Liqueur Cheesecake

 Code:
 1909
 14 Ptn
 Round 10"

 The smooth, creamy Irish cream liqueur gives this set cheesecake the wow factor. Using Coolhull cream cheese infused with Belgian Chocolate shavings, these decadent flavours combine perfectly on our home-baked golden crunchy crumb base.