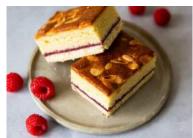

Lemon Cheesecake Tray Bake 21's

Code: 2317 21's Slices

Made with real lemon zest and finished with a lemon coulis glaze, the light creamy lemony filling is made with Coolhull cream cheese over a home-baked crunchy golden digestive crumb. Tastes divine!

White Chocolate & Raspberry Cheesecake Tray Bake 21's

Slices

Light white chocolate set cheesecake rippled with zingy raspberry sauce and decorated with a marbled raspberry glaze.

Code: 2318 21's

Baker's Brownie