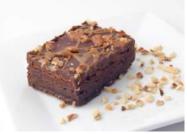

Chocolate Brownie Tray Bake 21's

Code: 2303 21's Slices Supremely dense, rich, moist and dark Belgian chocolate brownie squares are covered in a layer of Pacanini's own chocolate ganache.

Chocolate Fudge Tray Bake 21's