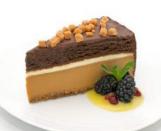

Salted Caramel Brownie Baked Cheesecake

Code: **1993** 14 Ptn Round 10" Layers of salted caramel, chocolate brownie and fresh cream rest on a luscious salted caramel flavoured baked cheesecake. This heavenly dessert in decorated with Belgian chocolate ganache and fudge cubes.