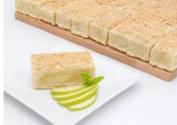

Code: **1926** *14 Ptn* Round 10" Light, creamy Coolhull cheesecake with delicate sweetness of Belgian white chocolate sits on a crunchy biscuit base. A simply elegant dessert, dressed with white chocolate shavings.

White Chocolate Cheesecake Tray Bake 44's

Code: 3521 44's Slices

Light, creamy Coolhull cheesecake with delicate sweetness of Belgian white chocolate sits on a crunchy biscuit base. A simply elegant dessert, dressed with white chocolate shavings.