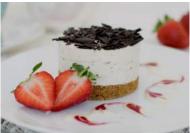

Strawberry Cheesecake (Yummy)

Code: 6002 7 Ptn ½ Round 10" A fresh Irish cream and Coolhull cream cheese filling

enriched real strawberries. Sweet and tangy with a velvety smooth and rich texture our classic strawberry cheesecake is finished with a marbled strawberry coulis glaze all smothered over a home-baked biscuit crumb.