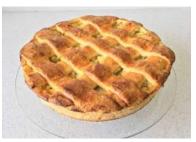

Apple Lattice Pie

| Code: 2053 | 12 Ptn | Round 10"                               |
|------------|--------|-----------------------------------------|
|            |        | with our own home<br>– delicious served |

warm (microwavable) with vanilla or our new Irish Whiskey or Salted Caramel ice cream.

Sticky Toffee Pudding (Individual)

Code: 1940 10 Ptn Rounds (Small) This pudding is the ultimate indulgent sweet treat.