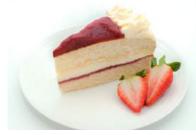

Strawberry Cheesecake

 Code:
 1906
 14 Ptn
 Round 10"

 A fresh Irish cream and Coolhull cream cheese filling enriched real strawberries. Sweet and tangy with a velvety smooth and rich texture our classic strawberry cheesecake is finished with a marbled strawberry

coulis glaze all smothered over a home-baked

Irish Cream Liqueur Cheesecake

 Code:
 1909
 14 Ptn
 Round 10"

 The smooth, creamy Irish cream liqueur gives this set cheesecake the wow factor. Using Coolhull cream cheese infused with Belgian Chocolate shavings, these decadent flavours combine perfectly on our home-baked golden crunchy crumb base.