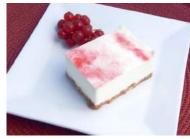

Supremely dense, rich, moist and dark Belgian chocolate brownie squares with a hint of chilli.

New York Style Strawberry Cheesecake Tray Bake 21

Code: 2371 21's Slices

Tangy strawberry sauce and creamy New York Style Cheesecake cooked with Coolhull Farm cream cheese and whole eggs sits on a crunchy home baked biscuit base.