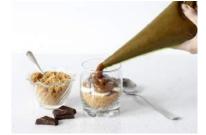

Chocolate Cookie Crumble

Code: 3620

Our own home baked biscuit crumb with Belgian chocolate, bound with Irish butter—an ideal base for a Cheesecake in a Glass, or use as a crumble topping.

2lt Tub

1000g

American Cookie Crumble

Code: 3621 1000g 2ltTub

Our own home baked biscuit crumb bound with Irish butter—an ideal base for a Cheesecake in a Glass, or use as a crumble topping.

Chocolate Fudge Cake

Code: **1903** 14 Ptn Round 10"