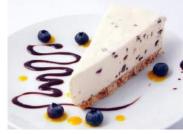

Chocolate Malt & Fudge Cheesecake

| Code: 1911 | 14 Ptn                             | Round 10" |
|------------|------------------------------------|-----------|
|            | d fresh Irish cr<br>ge cubes, driz |           |