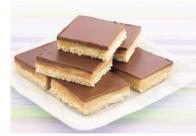

Caramel Slice Tray Bake 18

Code: 2101 18's Slices

Buttery, melt in the mouth shortbread smothered in caramel and a milk chocolate ganache and sprinkling of caramel curls.

Irish Cream Liqueur & Almond Praline Trav Bake 18's