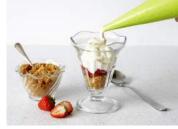

Full Irish dairy whipped cream in a piping bag ready to use – freeze thaw. Whether it's topping a slice of cake, trifle or layered dessert your kitchen will always be at the ready to transform any dessert with dairy goodness.

Chocolate Cookie Crumble

Code: 3620

Our own home baked biscuit crumb with Belgian chocolate, bound with Irish butter—an ideal base for a Cheesecake in a Glass, or use as a crumble topping.

2lt Tub

1000g

American Cookie Crumble

Code: 3621 1000g 2ltTub

Our own home baked biscuit crumb bound with Irish butter—an ideal base for a Cheesecake in a Glass, or use as a crumble topping.

Chocolate Fudge Cake

Code: **1903** 14 Ptn Round 10"