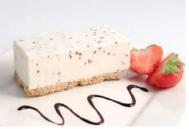

Chocolate Malt & Fudge Cheesecake

| Code: 1911 | 14 Ptn                             | Round 10" |
|------------|------------------------------------|-----------|
|            | d fresh Irish cr<br>ge cubes, driz |           |