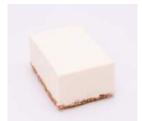

Code: **1926** *14 Ptn* Round 10" Light, creamy Coolhull cheesecake with delicate sweetness of Belgian white chocolate sits on a crunchy biscuit base. A simply elegant dessert, dressed with white chocolate shavings.