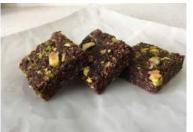

Chocolate Brownie Tray Bake 21's

Code: 2303 21's Slices Supremely dense, rich, moist and dark Belgian chocolate brownie squares are covered in a layer of Pacanini's own chocolate ganache.

Chocolate Fudge Tray Bake 21's

Code: 2319 21's Slices Supremely dense, rich, moist and dark Belgian

chocolate brownie squares.

Rocky Road Tray Bake 21

| Code: 2331                                                                         | 21's           | Slices        |
|------------------------------------------------------------------------------------|----------------|---------------|
| Broken biscuit, glace<br>bound with Belgian of<br>chocolate, mini mars<br>drizzle. | chocolate, top | ped with milk |