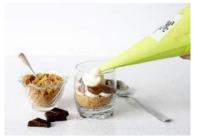

Self Assembly Desserts-Piping Bags

Chocolate Mousse Piping Bag

Code: **1850** 600g Piping Bag

Real Belgian chocolate mousse is light and decadent can be served alone with whipped cream or layered with fruit and topped with cream.

Full Irish dairy whipped cream in a piping bag ready to use – freeze thaw. Whether it's topping a slice of cake, trifle or layered dessert your kitchen will always be at the ready to transform any dessert with dairy goodness.