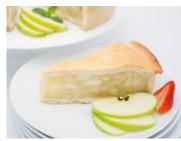

WWW.COOLHULLFARM.COM

Lemon Cheesecake

 Code:
 1901
 14 Ptn
 Round 10"

 Made with real lemon zest and finished with a lemon onlis globa the light groups (filing is made)

coulis glaze, the light creamy lemony filling is made with Coolhull cream cheese over a home-baked crunchy golden digestive crumb. Tastes divine!