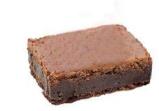

Chocolate Brownie Tray Bake 21's

Code: 2303 21's Slices Supremely dense, rich, moist and dark Belgian chocolate brownie squares are covered in a layer of Pacanini's own chocolate ganache.

Chocolate Fudge Tray Bake 21's

Code: 2319 21's Slices Supremely dense, rich, moist and dark Belgian

chocolate brownie squares.

Rocky Road Tray Bake 21

| Code: 2331                                                                         | 21's           | Slices        |
|------------------------------------------------------------------------------------|----------------|---------------|
| Broken biscuit, glace<br>bound with Belgian of<br>chocolate, mini mars<br>drizzle. | chocolate, top | ped with milk |