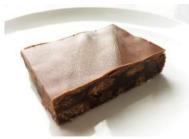

Code: 2319 21's Slices Supremely dense, rich, moist and dark Belgian

chocolate brownie squares.

Rocky Road Tray Bake 21

| Code: 2331                                                                         | 21's           | Slices        |
|------------------------------------------------------------------------------------|----------------|---------------|
| Broken biscuit, glace<br>bound with Belgian of<br>chocolate, mini mars<br>drizzle. | chocolate, top | ped with milk |