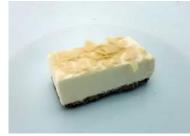

Code: **1926** *14 Ptn* Round 10" Light, creamy Coolhull cheesecake with delicate sweetness of Belgian white chocolate sits on a crunchy biscuit base. A simply elegant dessert, dressed with white chocolate shavings.

White Chocolate Cheesecake Tray Bake 44's

Code: 3521 44's Slices

Light, creamy Coolhull cheesecake with delicate sweetness of Belgian white chocolate sits on a crunchy biscuit base. A simply elegant dessert, dressed with white chocolate shavings.