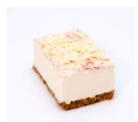

White Chocolate & Raspberry Cheesecake Tray Bake 21's

Slices

Light white chocolate set cheesecake rippled with zingy raspberry sauce and decorated with a marbled raspberry glaze.

Code: 2318 21's

Baker's Brownie