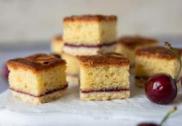

WWW.COOLHULLFARM.COM

Lemon Cheesecake

 Code:
 1901
 14 Ptn
 Round 10"

 Made with real lemon zest and finished with a lemon onlis globa the light groups (filing is made)

coulis glaze, the light creamy lemony filling is made with Coolhull cream cheese over a home-baked crunchy golden digestive crumb. Tastes divine!

Strawberry Cheesecake

 Code:
 1906
 14 Ptn
 Round 10"

 A fresh Irish cream and Coolhull cream cheese filling enriched real strawberries. Sweet and tangy with a velvety smooth and rich texture our classic strawberry cheesecake is finished with a marbled strawberry

coulis glaze all smothered over a home-baked

Irish Cream Liqueur Cheesecake

 Code:
 1909
 14 Ptn
 Round 10"

 The smooth, creamy Irish cream liqueur gives this set cheesecake the wow factor. Using Coolhull cream cheese infused with Belgian Chocolate shavings, these decadent flavours combine perfectly on our home-baked golden crunchy crumb base.