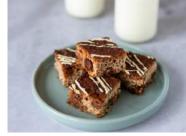

Toffee Krispie Assiette 60's

Code: 2151 60's Mini Slices Rice crispie treat made with Belgian chocolate and dulce de leche topped with a milk chocolate ganache.

Chocolate Krunchy Assiette 60

| Code: 2152 | 60's | Mini Slices |
|------------|------|-------------|
|------------|------|-------------|

Chocolate biscuit cake studded with honeycomb pieces topped with Belgian chocolate and more crunchy honeycomb.