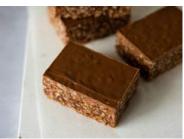

Toffee Krispie Assiette 60's

Code: 2151 60's Mini Slices Rice crispie treat made with Belgian chocolate and dulce de leche topped with a milk chocolate ganache.

Chocolate Krunchy Assiette 60

| Code: 2152 | 60's | Mini Slices |
|------------|------|-------------|
|------------|------|-------------|

Chocolate biscuit cake studded with honeycomb pieces topped with Belgian chocolate and more crunchy honeycomb.