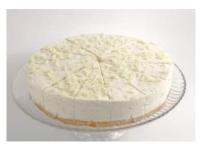

WWW.COOLHULLFARM.COM

Lemon Cheesecake

 Code:
 1901
 14 Ptn
 Round 10"

 Made with real lemon zest and finished with a lemon onlis globa the light groups (filing is made)

coulis glaze, the light creamy lemony filling is made with Coolhull cream cheese over a home-baked crunchy golden digestive crumb. Tastes divine!