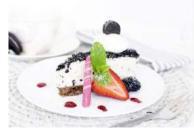

**Cookies & Cream Cheesecake** 

| Round 10" |
|-----------|
|           |

Indulgent creamy vanilla set cheesecake blended with chunks of chocolate sandwich cookie topped with chocolatey biscuit shards

White Chocolate Cheesecake