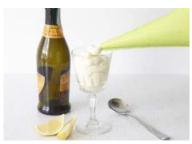

Sweet, milky caramel ready to pipe. Perfect for a Banoffee or layered in a glass with our Coolhull Farm chocolate mousse.

Prosecco & Lemon Syllabub Piping Bag

| Code: | 1855 | 600g | Piping Bag |
|-------|------|------|------------|
|-------|------|------|------------|

An indulgent creamy dessert elegantly lightened with prosecco and zesty lemon. Serve in a small glass with shortbread or crushed amaretti biscuits.

Whipped Cream Piping Bag

Code: **1856** 600g Piping Bag