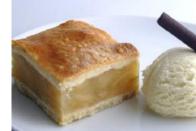

Our traditional Irish apple pie is made with juicy, tangy Armagh Bramley apples baked in a delicious Irish butter pastry case. A slice of Irish heritage, delicious served warm with Paganini vanilla ice cream.

Apple Pie Tray Bake 21's

Code: 2312 21's Slices Our traditional Irish apple pie traybake is made with the famously juicy and delectably tangy Armagh Bramley apples baked in a delicious Irish butter pastry case.