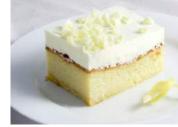

White Chocolate Cheesecake Tray Bake 44's

Code: 3521 44's Slices

Light, creamy Coolhull cheesecake with delicate sweetness of Belgian white chocolate sits on a crunchy biscuit base. A simply elegant dessert, dressed with white chocolate shavings.