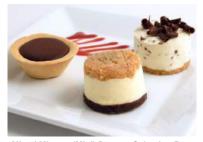

WWW.COOLHULLFARM.COM

Lemon Cheesecake

 Code:
 1901
 14 Ptn
 Round 10"

 Made with real lemon zest and finished with a lemon onlis globa the light groups (filing is made)

coulis glaze, the light creamy lemony filling is made with Coolhull cream cheese over a home-baked crunchy golden digestive crumb. Tastes divine!

Strawberry Cheesecake

 Code:
 1906
 14 Ptn
 Round 10"

 A fresh Irish cream and Coolhull cream cheese filling enriched real strawberries. Sweet and tangy with a velvety smooth and rich texture our classic strawberry cheesecake is finished with a marbled strawberry

coulis glaze all smothered over a home-baked

Irish Cream Liqueur Cheesecake

 Code:
 1909
 14 Ptn
 Round 10"

 The smooth, creamy Irish cream liqueur gives this set cheesecake the wow factor. Using Coolhull cream cheese infused with Belgian Chocolate shavings, these decadent flavours combine perfectly on our home-baked golden crunchy crumb base.