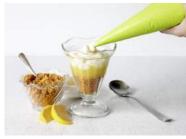

Vanilla Cheesecake Piping Bag

 Code:
 1852
 600g
 Piping Bag

 Softly set Vanilla Cheesecake made with Coolhull Farm cream cheese.
 Perfect with fresh berries.

Lemon Cheesecake Piping Bag

 Code:
 1853
 600g
 Piping Bag

 Zingy whipped Coolhull Farm lemon cheesecake, ready to pipe. Layer with raspberries and lemon curd for a pretty summer dessert in a glass.

Dulce de Leche Piping BagCode:1854500gPiping BagCode:18701000gPiping Bag