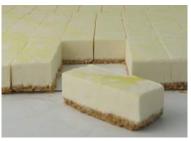

WWW.COOLHULLFARM.COM

Lemon Cheesecake

 Code:
 1901
 14 Ptn
 Round 10"

 Made with real lemon zest and finished with a lemon onlis globa the light groups (filing is made)

coulis glaze, the light creamy lemony filling is made with Coolhull cream cheese over a home-baked crunchy golden digestive crumb. Tastes divine!