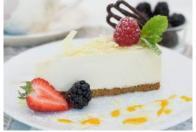

Strawberry Cheesecake

 Code:
 1906
 14 Ptn
 Round 10"

 A fresh Irish cream and Coolhull cream cheese filling enriched real strawberries. Sweet and tangy with a velvety smooth and rich texture our classic strawberry cheesecake is finished with a marbled strawberry

coulis glaze all smothered over a home-baked

Irish Cream Liqueur Cheesecake

 Code:
 1909
 14 Ptn
 Round 10"

 The smooth, creamy Irish cream liqueur gives this set cheesecake the wow factor. Using Coolhull cream cheese infused with Belgian Chocolate shavings, these decadent flavours combine perfectly on our home-baked golden crunchy crumb base.