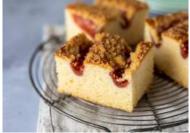

Apple Crumble

Code: 1916 12 Round 10"

An all-time classic, juicy Armagh Bramley apples are encased in a rich real Irish butter shortcrust pastry, topped with a deliciously crunchy cinnamon and nutmeg crumble

Apple Crumble Tray Bake 21's

| Code: 2316 21' | s Slices |
|----------------|----------|
|----------------|----------|

Armagh Bramley apples baked in an Irish butter pastry case and topped with a crunchy cinnamon and nutmeg crumble topping.