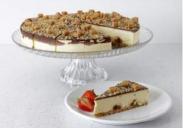

Salted Caramel Brownie Baked Cheesecake

Code: **1993** 14 Ptn Round 10" Layers of salted caramel, chocolate brownie and fresh cream rest on a luscious salted caramel flavoured baked cheesecake. This heavenly dessert in decorated with Belgian chocolate ganache and fudge cubes.