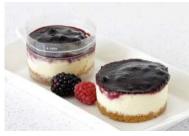

White Chocolate & Raspberry Cheesecake Tray Bake 21's

Slices

Light white chocolate set cheesecake rippled with zingy raspberry sauce and decorated with a marbled raspberry glaze.

Code: 2318 21's

Baker's Brownie

Code: 2381 21's Slices Chocolate Biscuit Cake with honeycomb pieces throughout copped with Belgian Chocolate and chunky honeycomb pieces.

White Chocolate & Raspberry Cheesecake Tray bake 42's

Code: 2205 42's Slices