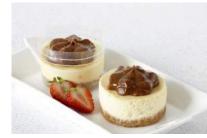

Strawberry Cheesecake

 Code:
 1906
 14 Ptn
 Round 10"

 A fresh Irish cream and Coolhull cream cheese filling enriched real strawberries. Sweet and tangy with a velvety smooth and rich texture our classic strawberry cheesecake is finished with a marbled strawberry

coulis glaze all smothered over a home-baked

Irish Cream Liqueur Cheesecake

 Code:
 1909
 14 Ptn
 Round 10"

 The smooth, creamy Irish cream liqueur gives this set cheesecake the wow factor. Using Coolhull cream cheese infused with Belgian Chocolate shavings, these decadent flavours combine perfectly on our home-baked golden crunchy crumb base.

Strawberry Cheesecake (Yummy)

Code: 6002 7 Ptn ½ Round 10" A fresh Irish cream and Coolhull cream cheese filling

enriched real strawberries. Sweet and tangy with a velvety smooth and rich texture our classic strawberry cheesecake is finished with a marbled strawberry coulis glaze all smothered over a home-baked biscuit crumb.