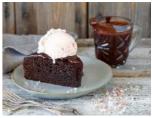

Packed full of delicious flavour, perfect for chocoholics everywhere, this rich moist chocolate sponge is covered in a delicious chocolate fudge icing. Can be served warm.

Black Forest Gateaux

Code: **1904** 14 Ptn Round 10"