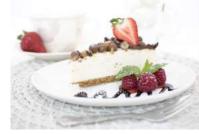

Mixed Mignon (Mini) Dessert Selection Box # 3 - P3

Code: 3107 78's Mini Various

Irish Cream Liqueur Mignon, Black Cherry Tartlet, Mini Banoffee—26 pieces of these mini dessert selections in each outer.—Ideal Dessert Trio.