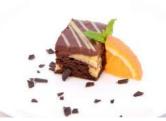

Packed full of delicious flavour, perfect for chocoholics everywhere, this rich moist chocolate sponge is covered in a delicious chocolate fudge icing. Can be served warm.

Black Forest Gateaux

Code: **1904** 14 Ptn Round 10"