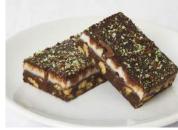

Caramel Slice Tray Bake 18

Code: 2101 18's Slices

Buttery, melt in the mouth shortbread smothered in caramel and a milk chocolate ganache and sprinkling of caramel curls.

Irish Cream Liqueur & Almond Praline Trav Bake 18's