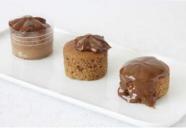

warm (microwavable) with vanilla or our new Irish Whiskey or Salted Caramel ice cream.

Sticky Toffee Pudding (Individual)

Code: 1940 10 Ptn Rounds (Small) This pudding is the ultimate indulgent sweet treat.

Light moist toffee sponge pudding smothered in Dulce de Leche which melts when heated.

White Chocolate Cheesecake topped with Ferrero Rocher

Code: 2002 12 Ptn Rounds (Small)

Indulgent single dessert of white chocolate Coolhull cheesecake with a smooth layer of chocolate hazelnut filling decorated with a rich chocolate ganache and finished with a single Ferrero Rocher chocolate. A decadent dessert that's perfect for any occasion.

Patisserie Individual Caramel Apple Sponge

Code: 2071 12 Ptn Grab and Go

Bramley apple pieces baked into a moist yellow sponge topped with a dollop of Dulce de Leche caramel. Peel the clear patisserie baking case prior to heating in microwave. Can be served warm – see serving instructions.

Patisserie Individual Sticky Toffee Cake

Code: 2073 12 Ptn Grab and Go

Light moist toffee sponge Peel the clear patisserie baking case prior to heating in microwave. pudding smothered in rich caramel Dulce de Leche. \*\* Can be served warm – see serving instructions.