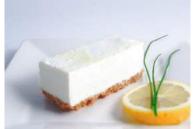

WWW.COOLHULLFARM.COM

Lemon Cheesecake

 Code:
 1901
 14 Ptn
 Round 10"

 Made with real lemon zest and finished with a lemon onlis globa the light groups (filing is made)

coulis glaze, the light creamy lemony filling is made with Coolhull cream cheese over a home-baked crunchy golden digestive crumb. Tastes divine!

Code: 2133 60's Mini Slices Made with real lemon zest and finished with a lemon

coulis glaze, the light creamy lemony filling is made with Coolhull cream cheese over a home-baked crunchy golden digestive crumb. Tastes divine!