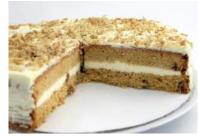

Chocolate Malt & Fudge Cheesecake

| Code: 1911 | 14 Ptn                             | Round 10" |
|------------|------------------------------------|-----------|
|            | d fresh Irish cr<br>ge cubes, driz |           |