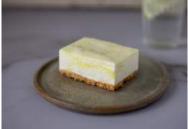

Lemon Cheesecake (Yummy)

Code: 6004 7 Ptn 1/2 Round 10"

Made with real lemon zest and finished with a lemon coulis glaze, the light creamy lemony filling is made with Coolhull cream cheese over a home-baked crunchy golden digestive crumb. Tastes divine!