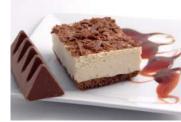

WWW.COOLHULLFARM.COM

Lemon Cheesecake

 Code:
 1901
 14 Ptn
 Round 10"

 Made with real lemon zest and finished with a lemon onlis globa the light groups (filing is made)

coulis glaze, the light creamy lemony filling is made with Coolhull cream cheese over a home-baked crunchy golden digestive crumb. Tastes divine!