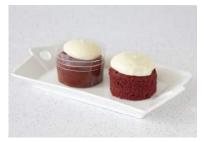

WWW.COOLHULLFARM.COM

Lemon Cheesecake

 Code:
 1901
 14 Ptn
 Round 10"

 Made with real lemon zest and finished with a lemon onlis globa the light groups (filing is made)

coulis glaze, the light creamy lemony filling is made with Coolhull cream cheese over a home-baked crunchy golden digestive crumb. Tastes divine!

Strawberry Cheesecake

 Code:
 1906
 14 Ptn
 Round 10"

 A fresh Irish cream and Coolhull cream cheese filling enriched real strawberries. Sweet and tangy with a velvety smooth and rich texture our classic strawberry cheesecake is finished with a marbled strawberry

coulis glaze all smothered over a home-baked

Irish Cream Liqueur Cheesecake

 Code:
 1909
 14 Ptn
 Round 10"

 The smooth, creamy Irish cream liqueur gives this set cheesecake the wow factor. Using Coolhull cream cheese infused with Belgian Chocolate shavings, these decadent flavours combine perfectly on our home-baked golden crunchy crumb base.