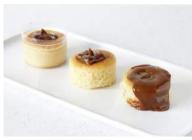

Mixed Mignon (Mini) Dessert Selection Box # 3 - P3

Code: 3107 78's Mini Various

Irish Cream Liqueur Mignon, Black Cherry Tartlet, Mini Banoffee—26 pieces of these mini dessert selections in each outer.—Ideal Dessert Trio.