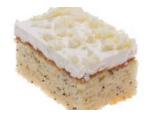

Avalanche Brownie Tray Bake 21's

Code: 2052 21's Slices A rich, fudgy Belgian chocolate brownie decorated with chocolate fudge icing, all topped with a rockslide of brownie chunks and caramel drizzle.

Lemon & Poppy Seed Tray Bake 21's

#### www.coolhullfarm.com

Slices

Strawberry & Rhubarb Crumble Tray Bake 21's

Code: 2310 21's Slices

Traditional Irish sponge cake infused with strawberries and rhubarb.

Lemon Cream Tray Bake 21's

Code: 2311 21's Slices Moist lemon sponge cake with a generous layer of lemon cream, finished with white chocolate curls.