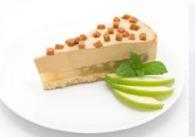

Salted Caramel Apple Pie Cheesecake

| Code: 1995                                                                     | 14 Ptn                      | Round 10"                                 |
|--------------------------------------------------------------------------------|-----------------------------|-------------------------------------------|
| Armagh Bramley<br>shortcrust pastry<br>Coolhull salted ca<br>delight is topped | base topped waramel cheesed | ith a layer of light<br>cake. This double |