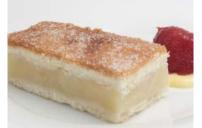

Lemon Meringue Unsliced

Code: 1924 Unsliced

Unsliced Round 10"

A sweet, real Irish butter pastry case filled with a zingy lemon centre, all topped with our lightly baked meringue.

Old Irish Apple Pie

Code: **1900** 12 Ptn Round 10"