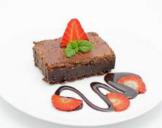

Chocolate Brownie Tray Bake 21's

Code: 2303 21's Slices Supremely dense, rich, moist and dark Belgian chocolate brownie squares are covered in a layer of Pacanini's own chocolate ganache.

Chocolate Fudge Tray Bake 21's