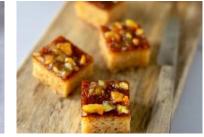

Caramel Slice Tray Bake 18

Code: 2101 18's Slices

Buttery, melt in the mouth shortbread smothered in caramel and a milk chocolate ganache and sprinkling of caramel curls.

Irish Cream Liqueur & Almond Praline Trav Bake 18's

Code: 2108 18's Slices

This yummy lightly boozy Irish cream liqueur cheesecake is infused with Belgian Chocolate shavings over a chocolate biscuit crumb base and topped with Toblerone's classic Swiss chocolate honev and almond nougat shavings.