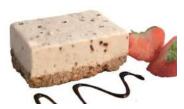

Strawberry Cheesecake

 Code:
 1906
 14 Ptn
 Round 10"

 A fresh Irish cream and Coolhull cream cheese filling enriched real strawberries. Sweet and tangy with a velvety smooth and rich texture our classic strawberry cheesecake is finished with a marbled strawberry

coulis glaze all smothered over a home-baked

Irish Cream Liqueur Cheesecake

 Code:
 1909
 14 Ptn
 Round 10"

 The smooth, creamy Irish cream liqueur gives this set cheesecake the wow factor. Using Coolhull cream cheese infused with Belgian Chocolate shavings, these decadent flavours combine perfectly on our home-baked golden crunchy crumb base.