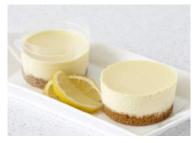

WWW.COOLHULLFARM.COM

Lemon Cheesecake

 Code:
 1901
 14 Ptn
 Round 10"

 Made with real lemon zest and finished with a lemon onlis globa the light groups (filing is made)

coulis glaze, the light creamy lemony filling is made with Coolhull cream cheese over a home-baked crunchy golden digestive crumb. Tastes divine!

Lemon Cheesecake (Yummy)

Code: 6004 7 Ptn 1/2 Round 10"

Made with real lemon zest and finished with a lemon coulis glaze, the light creamy lemony filling is made with Coolhull cream cheese over a home-baked crunchy golden digestive crumb. Tastes divine!