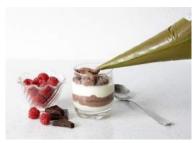

Self Assembly Desserts-Piping Bags

Chocolate Mousse Piping Bag

Code: **1850** 600g Piping Bag

Real Belgian chocolate mousse is light and decadent can be served alone with whipped cream or layered with fruit and topped with cream.

 Zingy whipped Coolhull Farm lemon cheesecake, ready to pipe. Layer with raspberries and lemon curd for a pretty summer dessert in a glass.

Dulce de Leche Piping BagCode:1854500gPiping BagCode:18701000gPiping Bag