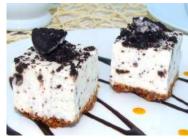

**Cookies & Cream Cheesecake** 

| Round 10" |
|-----------|
|           |

Indulgent creamy vanilla set cheesecake blended with chunks of chocolate sandwich cookie topped with chocolatey biscuit shards

White Chocolate Cheesecake

creamy head of white chocolate and cream cheese

Cookies & Cream Cheesecake Assiette 60's

Code: 2131 60's

Indulgent creamy vanilla set cheesecake blended with chunks of chocolate sandwich cookie topped with chocolatey biscuit shards