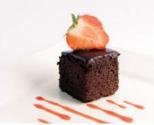

Packed full of delicious flavour, perfect for chocoholics everywhere, this rich moist chocolate sponge is covered in a delicious chocolate fudge icing. Can be served warm.

Black Forest Gateaux

Code: **1904** 14 Ptn Round 10"