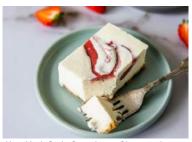

Strawberry Cheesecake

Code: 1906 14 Ptn Round 10"

A fresh Irish cream and Coolhull cream cheese filling enriched real strawberries. Sweet and tangy with a velvety smooth and rich texture our classic strawberry cheesecake is finished with a marbled strawberry coulis glaze all smothered over a home-baked

Strawberry Cheesecake Assiette 60's

Code: 2134 60's Mini Slices

A fresh Irish cream and Coolhull cream cheese filling enriched real strawberries. Sweet and tangy with a velvety smooth and rich texture our classic strawberry cheesecake is finished with a marbled strawberry coulis glaze all smothered over a home-baked