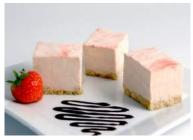

Strawberry Cheesecake

Code: 1906 14 Ptn Round 10"

A fresh Irish cream and Coolhull cream cheese filling enriched real strawberries. Sweet and tangy with a velvety smooth and rich texture our classic strawberry cheesecake is finished with a marbled strawberry coulis glaze all smothered over a home-baked