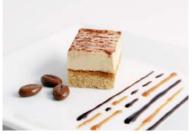

Classic Italian Tiramisu Tray Bake 42's

Code: **3510** 42's Slices

Marsala wine and coffee soaked sponge cake, covered in mascarpone cheese and sprinkled with cocoa powder.

Death By Chocolate Tray Bake 42's