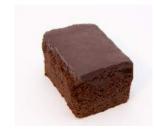

Chocolate Brownie Tray Bake 21's

Code: 2303 21's

Supremely dense, rich, moist and dark Belgian chocolate brownie squares are covered in a layer of Paganini's own chocolate ganache.

Chocolate Fudge Tray Bake 21's

Code: 2319 21's

Supremely dense, rich, moist and dark Belgian chocolate brownie squares

Rocky Road Tray Bake 21

Code: 2331

21's

Slices

Broken biscuit, glace cherries and marshmallows bound with Belgian chocolate, topped with milk chocolate, mini marshmallows and a chocolate