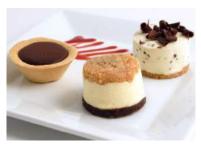

Mixed Mignon (Mini) Dessert Selection Box # 3 - P3

Code: 3107 78's Mini Various

Irish Cream Liqueur Mignon, Black Cherry Tartlet, Mini Banoffee—26 pieces of these mini dessert selections in each outer.—Ideal Dessert Trio.