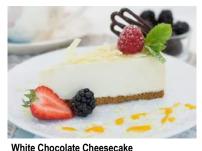

Round 10"

Light, creamy Coolhull cheesecake with delicate sweetness of Belgian white chocolate sits on a crunchy biscuit base. A simply elegant dessert, dressed with white chocolate shavings.

Salted Caramel Brownie Baked Cheesecake

White Chocolate Cheesecakes (Individual)

Code: 2006 12 Ptn Rounds (Small)

Indulgent single dessert of white chocolate Coolhull cheesecake on our own home baked biscuit crumb, decorated with white chocolate shavings