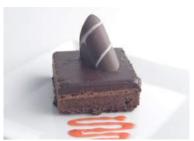

Death by Chocolate

Code: **1914** 14 Ptn Round 10"

Rich moist chocolate cake infused with Belgian chocolate and finished with dark chocolate ganache and chocolate shavings. A chocolate lover's dream dessert.

Code: 2300 21's

Zingy lemon poppy seed sponge. Topped with a generous layer of lemon cream and white chocolate

Death By Chocolate Tray Bake 21's

Code: 2301 21's

Slices

Rich moist chocolate cake infused with Belgian chocolate and finished with dark chocolate ganache and chocolate shavings. A chocolate lover's dream dessert.

Code: **7853** 42's Slices

Rich moist chocolate cake infused with Belgian chocolate and finished with dark chocolate ganache and chocolate shavings. A chocolate lover's dream dessert

Apple Pie Tray Bake 44's