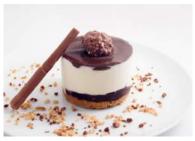

White Chocolate Cheesecake topped with Ferrero Rocher

Code: 2002 12 Ptn Rounds (Small)

Indulgent single dessert of white chocolate Coolhull cheesecake with a smooth layer of chocolate hazel-nut filling decorated with a rich chocolate ganache and finished with a single Ferrero Rocher chocolate. A decadent dessert that's perfect for any occasion.