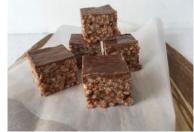

Toffee Krispie Assiette 60's

Code: 2151 60's Mini Slices

Rice crispie treat made with Belgian chocolate and dulce de leche topped with a milk chocolate ganache

Chocolate Krunchy Assiette 60

Code: 2152 60's Mini Slices

Toffee Krispie Tray Bake 21

Code: 2336 21's

Rice crispie treat made with Belgian chocolate and dulce de leche topped with a milk chocolate ga-

Mexican Fudge Brownie Tray Bake 21

Code: 2340

21's Slices

Supremely dense, rich, moist and dark Belgian chocolate brownie squares with a hint of chilli.