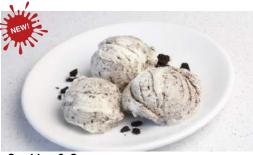

**Cookies & Cream** 

Available in 4L

Code: 1728 4 Ltr Scoop n' Serve

Creamy Paganini ice cream studded with cookies & cream cookies for an American style sweet treat. Blend with milk for an iconic Cookies & Cream milkshake.