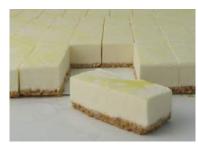

Round 10"

Light, creamy Coolhull cheesecake with delicate sweetness of Belgian white chocolate sits on a crunchy biscuit base. A simply elegant dessert, dressed with white chocolate shavings.

Salted Caramel Brownie Baked Cheesecake

White Chocolate Cheesecakes (Individual)

Code: 2006 12 Ptn Rounds (Small)

Indulgent single dessert of white chocolate Coolhull cheesecake on our own home baked biscuit crumb, decorated with white chocolate shavings

White Chocolate Cheesecake Tray Bake

Code: 3521 44's Slid

Light, creamy Coolhull cheesecake with delicate sweetness of Belgian white chocolate sits on a crunchy biscuit base. A simply elegant dessert, dressed with white chocolate shavings.