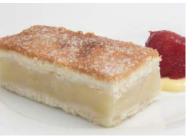

## **Cheesecakes**

Lemon Cheesecake

Code: 1901 14 Ptn

Made with real lemon zest and finished with a lemon coulis glaze, the light creamy lemony filling is made with Coolhull cream cheese over a home-baked crunchy golden digestive crumb. Tastes divine!