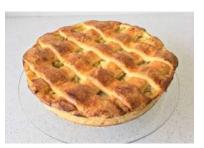

Apple Lattice Pie

Code: **2053** 12 Ptn Round 10"

Deep Dish Bramley apple pie with our own home made pastry with a lattice top – delicious served warm (microwavable) with vanilla or our new Irish Whiskey or Salted Caramel ice cream.