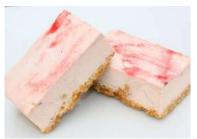

Strawberry Cheesecake

Code: 1906 14 Ptn Round 10"

A fresh Irish cream and Coolhull cream cheese filling enriched real strawberries. Sweet and tangy with a velvety smooth and rich texture our classic strawberry cheesecake is finished with a marbled strawberry coulis glaze all smothered over a home-baked