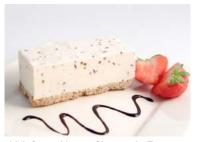

Strawberry Cheesecake

Code: 1906 14 Ptn Round 10"

A fresh Irish cream and Coolhull cream cheese filling enriched real strawberries. Sweet and tangy with a velvety smooth and rich texture our classic strawberry cheesecake is finished with a marbled strawberry coulis glaze all smothered over a home-baked