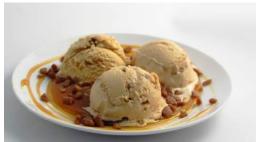

#### **Salted Caramel**

Available in 4L

Code: 1706 4 Ltr Scoop n' Serve

Rich, decadent and velvety caramel dairy ice cream rippled with ribbons of salted caramel, perfectly balanced sweetness and saltiness.