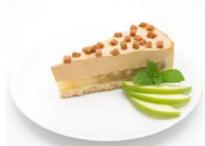

Salted Caramel Apple Pie Cheesecake

Code: **1995** 14 Ptn

Round 10"

Armagh Bramley apples caramelised in a buttery shortcrust pastry base topped with a layer of light Coolhull salted caramel cheesecake. This double delight is topped with toffee fudge cubes.