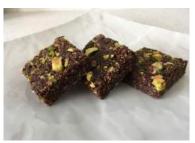

Avalanche Brownie Tray Bake 21's

Code: 2052 21's

A rich, fudgy Belgian chocolate brownie decorated with chocolate fudge icing, all topped with a rockslide of brownie chunks and caramel drizzle.

Lemon & Poppy Seed Tray Bake 21's

Chocolate Brownie Tray Bake 21's

Code: 2303 21's

Supremely dense, rich, moist and dark Belgian chocolate brownie squares are covered in a layer of Paganini's own chocolate ganache.

Chocolate Fudge Tray Bake 21's

Code: 2319 21's

Supremely dense, rich, moist and dark Belgian chocolate brownie squares

Rocky Road Tray Bake 21

Code: 2331

21's

Slices

Broken biscuit, glace cherries and marshmallows bound with Belgian chocolate, topped with milk chocolate, mini marshmallows and a chocolate