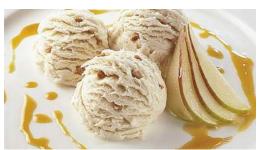

Irish Whiskey

Available in 4L

Code: 1730 4 Ltr Scoop n' Serve

Paganini ice cream flavoured with real Irish Whiskey. Delicious on its own or served with apple or chocolate dessert offerings.

**Caramel Brownie** 