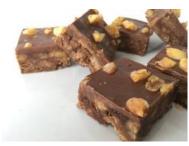

Caramel Pecan Brownie Assiette 60's

Code: 2140 60's Mini Slices

Paganini's rich Belgian chocolate brownie topped with smooth chocolate ganache, roasted pecans and drizzled with caramel.

Code: 2307 21's

Slices

Paganini's rich Belgian chocolate brownie topped with smooth chocolate ganache, roasted pecans and drizzled with caramel.

Strawberry & Rhubarb Crumble Tray Bake

Code: 2310 21's

Traditional Irish sponge cake infused with strawberries and rhubarb.