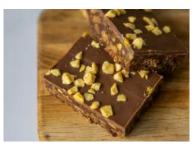

Caramel Pecan Brownie Assiette 60's

Code: 2140 60's Mini Slices

Paganini's rich Belgian chocolate brownie topped with smooth chocolate ganache, roasted pecans and drizzled with caramel.

Code: 2307 21's

Slices

Paganini's rich Belgian chocolate brownie topped with smooth chocolate ganache, roasted pecans and drizzled with caramel.

Strawberry & Rhubarb Crumble Tray Bake

Code: 2310 21's

Traditional Irish sponge cake infused with strawberries and rhubarb.