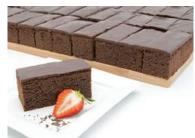

Avalanche Brownie Tray Bake 21's

Code: 2052 21's

A rich, fudgy Belgian chocolate brownie decorated with chocolate fudge icing, all topped with a rockslide of brownie chunks and caramel drizzle.

Lemon & Poppy Seed Tray Bake 21's

Chocolate Brownie Tray Bake 21's

Code: 2303 21's

Supremely dense, rich, moist and dark Belgian chocolate brownie squares are covered in a layer of Paganini's own chocolate ganache.

Chocolate Fudge Tray Bake 21's

Code: 2319 21's

Supremely dense, rich, moist and dark Belgian chocolate brownie squares

Rocky Road Tray Bake 21

Code: 2331

21's

Slices

Broken biscuit, glace cherries and marshmallows bound with Belgian chocolate, topped with milk chocolate, mini marshmallows and a chocolate

Rich white chocolate cheesecake on a home baked golden biscuit crumb with a raspberry coulis glaze.

Chocolate Brownie Tray Bake 42's

Code: **3503** 42's Slices

Rich Belgian chocolate brownie squares, covered in a layer of chocolate ganache.