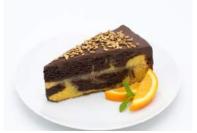

Chocolate Malt & Fudge Cheesecake

Code: **1911** 14 Ptn Round 10"

An infusion of white Belgian chocolate, Coolhull cream cheese and fresh Irish cream, topped with malt balls and fudge cubes, drizzled with delicious caramel, all on Paganini's own home-baked golden crumb base.