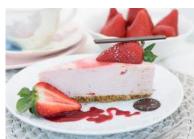

Strawberry Cheesecake

Code: 1906 14 Ptn Round 10"

A fresh Irish cream and Coolhull cream cheese filling enriched real strawberries. Sweet and tangy with a velvety smooth and rich texture our classic strawberry cheesecake is finished with a marbled strawberry coulis glaze all smothered over a home-baked