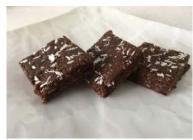

Chocolate Brownie Tray Bake 21's

Code: 2303 21's

Supremely dense, rich, moist and dark Belgian chocolate brownie squares are covered in a layer of Paganini's own chocolate ganache.

Chocolate Fudge Tray Bake 21's

Code: 2319 21's

Supremely dense, rich, moist and dark Belgian chocolate brownie squares

Rocky Road Tray Bake 21

Code: 2331

21's

Slices

Broken biscuit, glace cherries and marshmallows bound with Belgian chocolate, topped with milk chocolate, mini marshmallows and a chocolate

Rich white chocolate cheesecake on a home baked golden biscuit crumb with a raspberry coulis glaze.

Chocolate Brownie Tray Bake 42's

Code: **3503** 42's Slices

Rich Belgian chocolate brownie squares, covered in a layer of chocolate ganache.