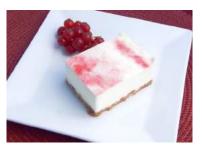

Strawberry Cheesecake

Code: 1906 14 Ptn Round 10"

A fresh Irish cream and Coolhull cream cheese filling enriched real strawberries. Sweet and tangy with a velvety smooth and rich texture our classic strawberry cheesecake is finished with a marbled strawberry coulis glaze all smothered over a home-baked