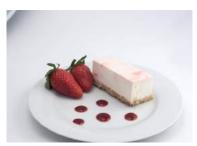

Strawberry Cheesecake

Code: 1906 14 Ptn Round 10"

A fresh Irish cream and Coolhull cream cheese filling enriched real strawberries. Sweet and tangy with a velvety smooth and rich texture our classic strawberry cheesecake is finished with a marbled strawberry coulis glaze all smothered over a home-baked

Strawberry Cheesecake Assiette 60's

Code: 2134 60's Mini Slices

A fresh Irish cream and Coolhull cream cheese filling enriched real strawberries. Sweet and tangy with a velvety smooth and rich texture our classic strawberry cheesecake is finished with a marbled strawberry coulis glaze all smothered over a home-baked