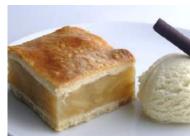

## Gateaux & Pastries

Old Irish Apple Pie

Code: **1900** 12 Ptn Round 10"

Our traditional Irish apple pie is made with juicy, tangy Armagh Bramley apples baked in a delicious Irish butter pastry case. A slice of Irish heritage, delicious served warm with Paganini vanilla ice cream.