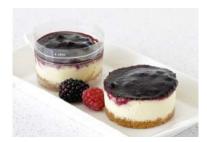

White Chocolate & Raspberry Cheesecake Tray Bake 21's

Code: 2318 21's Slices

Light white chocolate set cheesecake rippled with zingy raspberry sauce and decorated with a marbled raspberry glaze.

Baker's Brownie

Code: 2381 21's

Chocolate Biscuit Cake with honeycomb pieces throughout copped with Belgian Chocolate and chunky honeycomb pieces.

White Chocolate & Raspberry Cheesecake Tray bake 42's

Code: 2205 42's Slices

Rich white chocolate cheesecake on a home baked golden biscuit crumb with a raspberry coulis glaze.

Chocolate Brownie Tray Bake 42's

Code: **3503** 42's Slices

Rich Belgian chocolate brownie squares, covered in a layer of chocolate ganache.