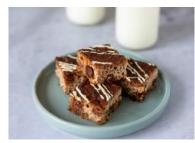

Code: 2319 21's

Supremely dense, rich, moist and dark Belgian chocolate brownie squares

Rocky Road Tray Bake 21

Code: 2331

21's

Slices

Broken biscuit, glace cherries and marshmallows bound with Belgian chocolate, topped with milk chocolate, mini marshmallows and a chocolate

**Chocolate Biscuit Cake** 

Code: 2332 21's

Broken biscuit in a Belgian chocolate base topped with a layer of milk chocolate.

Mint Chocolate Tray Bake 21

Code: 2333 21's

A Belgian chocolate biscuit base supports a creamy peppermint fondant layer, topped with our homemade ganache and a bubbly mind crumble. A mint chocolate lovers dream!