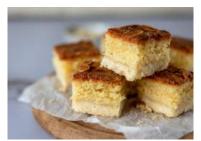

Chocolate biscuit cake studded with honeycomb pieces topped with Belgian chocolate and more crunchy honeycomb.

Caramel Slice Tray Bake 18

Code: 2101 18's

Buttery, melt in the mouth shortbread smothered in caramel and a milk chocolate ganache and sprinkling of caramel curls.