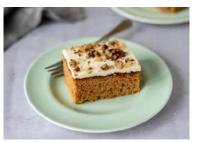

**Carrot Cake** 

Code: 1905 14 Ptn Round 10"

Two layers of spiced sponge baked with fresh grated carrot and sultanas, offset with a sweet cream cheese icing and filling and decorated with chopped walnuts.

Carrot Cake Tray Bake 21's

Code: 2302 21's

A delicious single layer of spiced sponge baked with fresh grated carrot and sultanas, offset with a sweet cream cheese icing and filling and decorated with chopped walnuts.