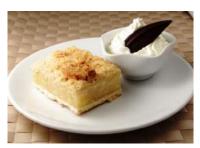

Lemon Meringue Unsliced

Code: 1924

Unsliced

Round 10"

A sweet, real Irish butter pastry case filled with a zingy lemon centre, all topped with our lightly baked meringue.