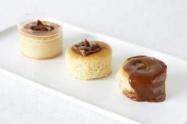

Patisserie Individual Caramel Apple Sponge

Code: 2071 12 Ptn Grab and Go

Bramley apple pieces baked into a moist yellow sponge topped with a dollop of Dulce de Leche caramel. Peel the clear patisserie baking case prior to heating in microwave. Can be served warm – see serving instructions.

Patisserie Individual Sticky Toffee Cake

Code: 2073 12 Ptn Grab and Go

Light moist toffee sponge Peel the clear patisserie baking case prior to heating in microwave. pudding smothered in rich caramel Dulce de Leche. \*\* Can be served warm – see serving instructions.