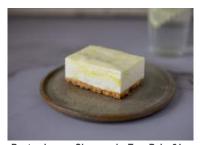

Round 10"

Light, creamy Coolhull cheesecake with delicate sweetness of Belgian white chocolate sits on a crunchy biscuit base. A simply elegant dessert, dressed with white chocolate shavings.

Salted Caramel Brownie Baked Cheesecake

White Chocolate Cheesecake Tray Bake

Code: 3521 44's Slid

Light, creamy Coolhull cheesecake with delicate sweetness of Belgian white chocolate sits on a crunchy biscuit base. A simply elegant dessert, dressed with white chocolate shavings.