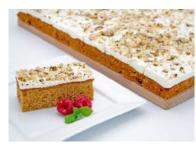

**Carrot Cake** 

Code: 1905 14 Ptn Round 10"

Two layers of spiced sponge baked with fresh grated carrot and sultanas, offset with a sweet cream cheese icing and filling and decorated with chopped walnuts.