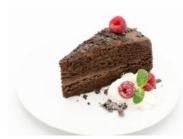

Death by Chocolate

Code: **1914** 14 Ptn Round 10"

Rich moist chocolate cake infused with Belgian chocolate and finished with dark chocolate ganache and chocolate shavings. A chocolate lover's dream dessert.