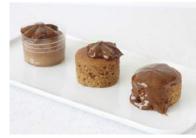

### **Individual Desserts**

Sticky Toffee Pudding (Individual)

Code: 1940 10 Ptn Rounds (Small)

This pudding is the ultimate indulgent sweet treat. Light moist toffee sponge pudding smothered in Dulce de Leche which melts when heated.

Patisserie Individual Baked Cheesecake with Dulce de Leche

Code: 19003 12 Ptn Rounds (Small)

Coolhull Farm Baked Cheesecake decorated with a rosette of real Dulce de Leche. Simply delicious. Made with our own cream cheese and home made biscuit crumb.