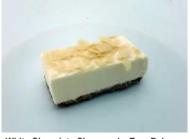

White Chocolate Cheesecake topped with Ferrero Rocher

Code: 2002 12 Ptn Rounds (Small)

Indulgent single dessert of white chocolate Coolhull cheesecake with a smooth layer of chocolate hazel-nut filling decorated with a rich chocolate ganache and finished with a single Ferrero Rocher chocolate. A decadent dessert that's perfect for any occasion.

White Chocolate Cheesecakes (Individual)

Code: 2006 12 Ptn Rounds (Small)

Indulgent single dessert of white chocolate Coolhull cheesecake on our own home baked biscuit crumb, decorated with white chocolate shavings