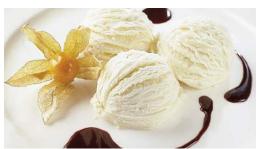

#### **Bourbon Vanilla**

Available in 2L. 4L or 5L tubs

 Code:
 1200
 2 Ltr
 Scoop n' Serve

 Code:
 1700
 4 Ltr
 Scoop n' Serve

 Code:
 1006
 5 Ltr
 Scoop n' Serve

A deliciously creamy dairy ice cream infused with Madagascar bourbon vanilla and studded with flecks of vanilla bean for a full-flavour that is instantly recognisable.