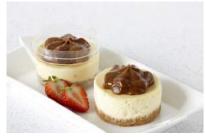

Patisserie Individual Baked Cheesecake with Dulce de Leche

Code: 19003 12 Ptn Rounds (Small)

Coolhull Farm Baked Cheesecake decorated with a rosette of real Dulce de Leche. Simply delicious. Made with our own cream cheese and home made biscuit crumb.

Zingy whipped Coolhull Farm lemon cheesecake, ready to pipe. Layer with raspberries and lemon curd for a pretty summer dessert in a glass.

Dulce de Leche Piping Bag

Sweet, milky caramel ready to pipe. Perfect for a Banoffee or layered in a glass with our Coolhull Farm chocolate mousse.