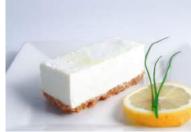

## **Cheesecakes**

Lemon Cheesecake

Code: 1901 14 Ptn

Made with real lemon zest and finished with a lemon coulis glaze, the light creamy lemony filling is made with Coolhull cream cheese over a home-baked crunchy golden digestive crumb. Tastes divine!