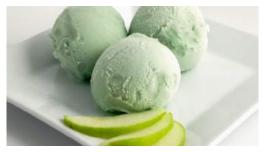

dessert.

**Green Apple Sorbet** 

Available in 4L tub

Code: 1803 4 Ltr Scoop n' Serve

A refreshing crisp green apple sorbet, the taste of summertime and orchards.

**Passionfruit Sorbet** 

Available in 4L tub