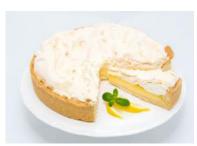

## **Cheesecakes**

Lemon Cheesecake

Code: 1901 14 Ptn

Made with real lemon zest and finished with a lemon coulis glaze, the light creamy lemony filling is made with Coolhull cream cheese over a home-baked crunchy golden digestive crumb. Tastes divine!

Code: 2132 60's Mini Slices

Marsala wine and coffee soaked sponge cake, covered in mascarpone cheese and sprinkled with cocoa powder.

Lemon Cheesecake Assiette 60's

Code: 2133 60's Mini Slices

Made with real lemon zest and finished with a lemon coulis glaze, the light creamy lemony filling is made with Coolhull cream cheese over a home-baked crunchy golden digestive crumb. Tastes divine!