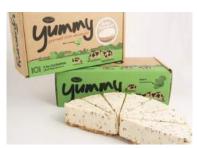

## **Yummy Retail Desserts**

Irish Cream Liqueur Cheesecake (Yummy)

Code: **6000** 7 Ptn ½ Round 10"

The smooth, creamy Irish cream liqueur gives this set cheesecake the wow factor. Using Coolhull cream cheese infused with Belgian Chocolate shavings, these decadent flavours combine perfectly our on home-baked golden crunchy crumb base.