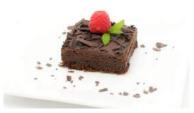

Chocolate Brownie Tray Bake 21's

Code: 2303 21's

Supremely dense, rich, moist and dark Belgian chocolate brownie squares are covered in a layer of Paganini's own chocolate ganache.

Chocolate Fudge Tray Bake 21's

Code: 2319 21's

Supremely dense, rich, moist and dark Belgian chocolate brownie squares

Rocky Road Tray Bake 21

Code: 2331

21's

Slices

Broken biscuit, glace cherries and marshmallows bound with Belgian chocolate, topped with milk chocolate, mini marshmallows and a chocolate

Rich white chocolate cheesecake on a home baked golden biscuit crumb with a raspberry coulis glaze.

Chocolate Brownie Tray Bake 42's

Code: **3503** 42's Slices

Rich Belgian chocolate brownie squares, covered in a layer of chocolate ganache.