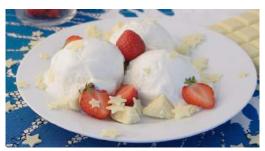

#### **Bourbon Vanilla**

Available in 2L. 4L or 5L tubs

 Code:
 1200
 2 Ltr
 Scoop n' Serve

 Code:
 1700
 4 Ltr
 Scoop n' Serve

 Code:
 1006
 5 Ltr
 Scoop n' Serve

A deliciously creamy dairy ice cream infused with Madagascar bourbon vanilla and studded with flecks of vanilla bean for a full-flavour that is instantly recognisable.