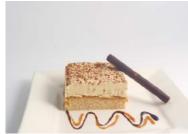

Code: 2132 60's Mini Slices

Marsala wine and coffee soaked sponge cake, covered in mascarpone cheese and sprinkled with cocoa powder.

Lemon Cheesecake Assiette 60's

Code: 2133 60's Mini Slices

Made with real lemon zest and finished with a lemon coulis glaze, the light creamy lemony filling is made with Coolhull cream cheese over a home-baked crunchy golden digestive crumb. Tastes divine!

Classic Italian Tiramisu Tray Bake 42's

Code: **3510** 42's Slices

Marsala wine and coffee soaked sponge cake, covered in mascarpone cheese and sprinkled with cocoa powder.

Death By Chocolate Tray Bake 42's