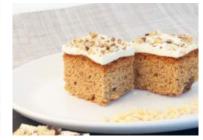

**Carrot Cake** 

Code: 1905 14 Ptn Round 10"

Two layers of spiced sponge baked with fresh grated carrot and sultanas, offset with a sweet cream cheese icing and filling and decorated with chopped walnuts.