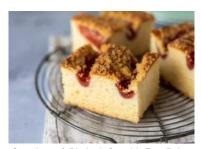

Code: 2307 21's

Slices

Paganini's rich Belgian chocolate brownie topped with smooth chocolate ganache, roasted pecans and drizzled with caramel.

Strawberry & Rhubarb Crumble Tray Bake

Code: 2310 21's

Traditional Irish sponge cake infused with strawberries and rhubarb.