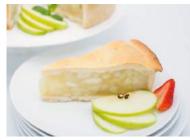

## **Cheesecakes**

Lemon Cheesecake

Code: 1901 14 Ptn

Made with real lemon zest and finished with a lemon coulis glaze, the light creamy lemony filling is made with Coolhull cream cheese over a home-baked crunchy golden digestive crumb. Tastes divine!