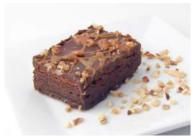

Caramel Pecan Brownie Assiette 60's

Code: 2140 60's Mini Slices

Paganini's rich Belgian chocolate brownie topped with smooth chocolate ganache, roasted pecans and drizzled with caramel.

Code: 2306 21's

Packed full of delicious flavour, perfect for chocoholics everywhere, this rich moist chocolate sponge is covered in a delicious chocolate fudge icing. Can be

Caramel Pecan Brownie Tray Bake 21's

Code: 2307 21's

Slices

Paganini's rich Belgian chocolate brownie topped with smooth chocolate ganache, roasted pecans and drizzled with caramel.

Strawberry & Rhubarb Crumble Tray Bake

Code: 2310 21's

Traditional Irish sponge cake infused with strawberries and rhubarb.