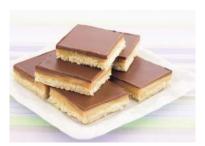

Chocolate biscuit cake studded with honeycomb pieces topped with Belgian chocolate and more crunchy honeycomb.

Caramel Slice Tray Bake 18

Code: 2101 18's

Buttery, melt in the mouth shortbread smothered in caramel and a milk chocolate ganache and sprinkling of caramel curls.