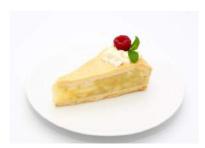

Irish Cream Liqueur Cheesecake

Code: 1909 14 Ptn Round 10"

The smooth, creamy Irish cream liqueur gives this set cheesecake the wow factor. Using Coolhull cream cheese infused with Belgian Chocolate shavings, these decadent flavours combine perfectly on our home-baked golden crunchy crumb base.

Irish Cream Liqueur Assiette 60's

Code: 2135 60's Mini Slices

The smooth, creamy Irish cream liqueur gives this set cheesecake the wow factor. Using Coolhull cream cheese infused with Belgian Chocolate shavings, these decadent flavours combine perfectly our on home-baked golden crunchy crumb base.