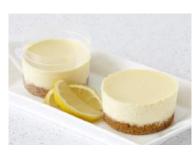

## **Cheesecakes**

Lemon Cheesecake

Code: 1901 14 Ptn

Made with real lemon zest and finished with a lemon coulis glaze, the light creamy lemony filling is made with Coolhull cream cheese over a home-baked crunchy golden digestive crumb. Tastes divine!

Code: 2132 60's Mini Slices

Marsala wine and coffee soaked sponge cake, covered in mascarpone cheese and sprinkled with cocoa powder.

Lemon Cheesecake Assiette 60's

Code: 2133 60's Mini Slices

Made with real lemon zest and finished with a lemon coulis glaze, the light creamy lemony filling is made with Coolhull cream cheese over a home-baked crunchy golden digestive crumb. Tastes divine!