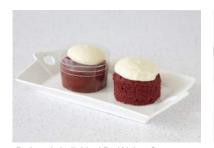

Patisserie Individual Red Velvet Sponge

Code: 2070 12 Ptn Grab and Go

A red velvet sponge individual topped with Coolhull Farm's homemade cream cheese icing. Peel the clear patisserie baking case prior to serving.