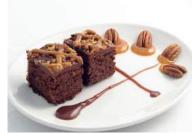

Caramel Pecan Brownie Assiette 60's

Code: 2140 60's Mini Slices

Paganini's rich Belgian chocolate brownie topped with smooth chocolate ganache, roasted pecans and drizzled with caramel.

Code: 2307 21's

Slices

Paganini's rich Belgian chocolate brownie topped with smooth chocolate ganache, roasted pecans and drizzled with caramel.

Strawberry & Rhubarb Crumble Tray Bake

Code: 2310 21's

Traditional Irish sponge cake infused with strawberries and rhubarb.