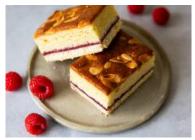

Raspberry Bakewell Tray Bake 21

Code: 2378 21's Slices

Buttery shortbread base with a generous layer of raspberry filling, topped with our homemade, all butter, frangipane and sliced almonds.

Chocolate Krunchie Tray Bake 21