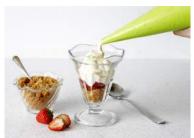

## Self Assembly Desserts-Piping Bags

**Chocolate Mousse Piping Bag** 

Code: **1850** 600g Piping Bag

Real Belgian chocolate mousse is light and decadent can be served alone with whipped cream or layered with fruit and topped with cream.

Zingy whipped Coolhull Farm lemon cheesecake, ready to pipe. Layer with raspberries and lemon curd for a pretty summer dessert in a glass.

Dulce de Leche Piping Bag

Sweet, milky caramel ready to pipe. Perfect for a Banoffee or layered in a glass with our Coolhull Farm chocolate mousse.