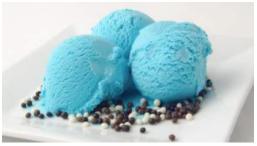

Scoop n' Serve 5 Ltr

Our Smurf-blue bubble gum flavoured dairy ice cream is a tasty treat for the kid in all of us. It's sweet candy flavours will send your taste buds flying.

**Raspberry Sorbet** Available in 4L tub