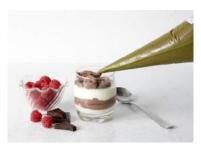

## Self Assembly Desserts-Piping Bags

**Chocolate Mousse Piping Bag** 

Code: **1850** 600g Piping Bag

Real Belgian chocolate mousse is light and decadent can be served alone with whipped cream or layered with fruit and topped with cream.

Zingy whipped Coolhull Farm lemon cheesecake, ready to pipe. Layer with raspberries and lemon curd for a pretty summer dessert in a glass.

Dulce de Leche Piping Bag

Sweet, milky caramel ready to pipe. Perfect for a Banoffee or layered in a glass with our Coolhull Farm chocolate mousse.