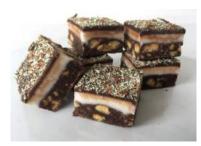

Irish Cream Liqueur & Almond Praline Trav Bake 18's

Code: 2108 18's

This yummy lightly boozy Irish cream liqueur cheesecake is infused with Belgian Chocolate shavings over a chocolate biscuit crumb base and topped with Toblerone's classic Swiss chocolate honey and almond nougat shavings.

Code: 2319 21's

Supremely dense, rich, moist and dark Belgian chocolate brownie squares

Rocky Road Tray Bake 21

Code: 2331

21's

Slices

Broken biscuit, glace cherries and marshmallows bound with Belgian chocolate, topped with milk chocolate, mini marshmallows and a chocolate

**Chocolate Biscuit Cake** 

Code: 2332 21's

Broken biscuit in a Belgian chocolate base topped with a layer of milk chocolate.

Mint Chocolate Tray Bake 21

Code: 2333 21's

A Belgian chocolate biscuit base supports a creamy peppermint fondant layer, topped with our homemade ganache and a bubbly mind crumble. A mint chocolate lovers dream!