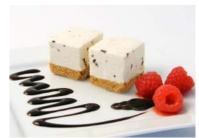

## **Cheesecakes**

Lemon Cheesecake

Code: 1901 14 Ptn

Made with real lemon zest and finished with a lemon coulis glaze, the light creamy lemony filling is made with Coolhull cream cheese over a home-baked crunchy golden digestive crumb. Tastes divine!

Strawberry Cheesecake

Code: 1906 14 Ptn Round 10"

A fresh Irish cream and Coolhull cream cheese filling enriched real strawberries. Sweet and tangy with a velvety smooth and rich texture our classic strawberry cheesecake is finished with a marbled strawberry coulis glaze all smothered over a home-baked

Irish Cream Liqueur Cheesecake

Code: 1909 14 Ptn Round 10"

The smooth, creamy Irish cream liqueur gives this set cheesecake the wow factor. Using Coolhull cream cheese infused with Belgian Chocolate shavings, these decadent flavours combine perfectly on our home-baked golden crunchy crumb base.

Chocolate Malt & Fudge Cheesecake

Code: **1911** 14 Ptn Round 10"

An infusion of white Belgian chocolate, Coolhull cream cheese and fresh Irish cream, topped with malt balls and fudge cubes, drizzled with delicious caramel, all on Paganini's own home-baked golden crumb base.

Cookies & Cream Cheesecake

Code: **1922** 14 Ptn

Round 10"

Round 10"

Indulgent creamy vanilla set cheesecake blended with chunks of chocolate sandwich cookie topped with chocolatey biscuit shards

Code: **1926** 14 Ptn

Round 10"

Light, creamy Coolhull cheesecake with delicate sweetness of Belgian white chocolate sits on a crunchy biscuit base. A simply elegant dessert, dressed with white chocolate shavings.

Salted Caramel Brownie Baked Cheesecake