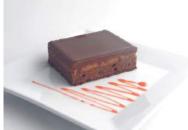

Avalanche Brownie Tray Bake 21's

Code: 2052 21's

A rich, fudgy Belgian chocolate brownie decorated with chocolate fudge icing, all topped with a rockslide of brownie chunks and caramel drizzle.

Lemon & Poppy Seed Tray Bake 21's

Chocolate Brownie Tray Bake 21's

Code: 2303 21's

Supremely dense, rich, moist and dark Belgian chocolate brownie squares are covered in a layer of Paganini's own chocolate ganache.

Chocolate Fudge Tray Bake 21's