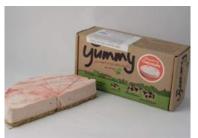

Code: 6002 7 Ptn 1/2 Round 10"

A fresh Irish cream and Coolhull cream cheese filling enriched real strawberries. Sweet and tangy with a velvety smooth and rich texture our classic strawberry cheesecake is finished with a marbled strawberry coulis glaze all smothered over a home-baked biscuit crumb.