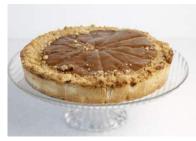

Salted Caramel Apple Pie Cheesecake

Code: **1995** 14 Ptn

Round 10"

Armagh Bramley apples caramelised in a buttery shortcrust pastry base topped with a layer of light Coolhull salted caramel cheesecake. This double delight is topped with toffee fudge cubes.