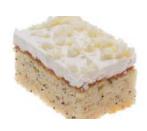

Avalanche Brownie Tray Bake 21's

Code: 2052 21's

A rich, fudgy Belgian chocolate brownie decorated with chocolate fudge icing, all topped with a rockslide of brownie chunks and caramel drizzle.

Lemon & Poppy Seed Tray Bake 21's

Code: 2300 21's

Zingy lemon poppy seed sponge. Topped with a generous layer of lemon cream and white chocolate

Death By Chocolate Tray Bake 21's

Code: 2301 21's

Slices

Rich moist chocolate cake infused with Belgian chocolate and finished with dark chocolate ganache and chocolate shavings. A chocolate lover's dream dessert.