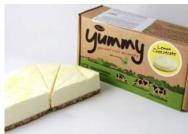

Lemon Cheesecake (Yummy)

Code: 6004 7 Ptn 1/2 Round 10"

Made with real lemon zest and finished with a lemon coulis glaze, the light creamy lemony filling is made with Coolhull cream cheese over a home-baked crunchy golden digestive crumb. Tastes divine!