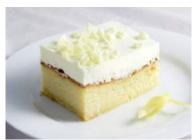

Round 10"

Light, creamy Coolhull cheesecake with delicate sweetness of Belgian white chocolate sits on a crunchy biscuit base. A simply elegant dessert, dressed with white chocolate shavings.

Salted Caramel Brownie Baked Cheesecake