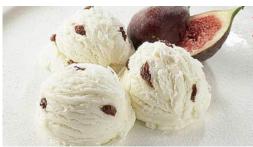

Irish Whiskey

Available in 4L

Code: 1730 4 Ltr Scoop n' Serve

Paganini ice cream flavoured with real Irish Whiskey. Delicious on its own or served with apple or chocolate dessert offerings.

**Caramel Brownie** 

Available in 4L

Code: 1727 4 Ltr Scoop n' Serve

Himalayan Salt

Available in 4L

Code: 1731 4 Ltr Scoop n' Serve

Paganini ice cream flavoured with Himalayan Salt. This pretty peachy-pink ice cream looks and tastes a treat with rich chocolate desserts.