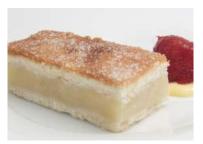

## **Cheesecakes**

Lemon Cheesecake

Code: 1901 14 Ptn

Made with real lemon zest and finished with a lemon coulis glaze, the light creamy lemony filling is made with Coolhull cream cheese over a home-baked crunchy golden digestive crumb. Tastes divine!