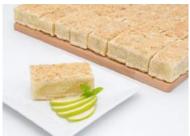

Apple Crumble

Code: 1916 12 Round 10"

An all-time classic, juicy Armagh Bramley apples are encased in a rich real Irish butter shortcrust pastry, topped with a deliciously crunchy cinnamon and nutmeg crumble

Apple Crumble Tray Bake 21's

Code: 2316 21's Slices

Armagh Bramley apples baked in an Irish butter pastry case and topped with a crunchy cinnamon and nutmeg crumble topping.

Lemon Cheesecake Tray Bake 21's

Code: **3501** 44's Slices

Our traditional Irish apple pie traybake is made with the famously juicy and delectably tangy Armagh Bramley apples baked in a delicious Irish butter pastry case.

Apple Crumble Tray Bake 44's