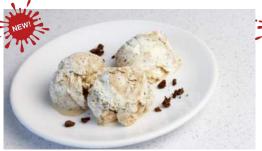

Irish Whiskey

Available in 4L

Code: 1730 4 Ltr Scoop n' Serve

Paganini ice cream flavoured with real Irish Whiskey. Delicious on its own or served with apple or chocolate dessert offerings.

**Caramel Brownie** 

Available in 4L

Code: 1727 4 Ltr Scoop n' Serve

Himalayan Salt

Available in 4L

Code: 1731 4 Ltr Scoop n' Serve

Paganini ice cream flavoured with Himalayan Salt. This pretty peachy-pink ice cream looks and tastes a treat with rich chocolate desserts.