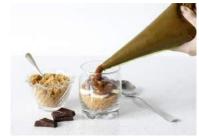

**Chocolate Cookie Crumble** 

Code: **3620** 1000g 2lt Tub

Our own home baked biscuit crumb with Belgian chocolate, bound with Irish butter—an ideal base for a Cheesecake in a Glass, or use as a crumble topping.