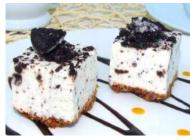

Cookies & Cream Cheesecake

Code: **1922** 14 Ptn

Round 10"

Round 10"

Indulgent creamy vanilla set cheesecake blended with chunks of chocolate sandwich cookie topped with chocolatey biscuit shards

Code: **1926** 14 Ptn