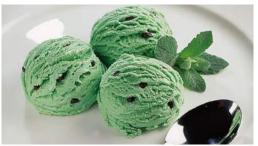

#### **Mint Chocolate Chip**

Available in 4L or 5L tubs

Code: 1704 4 Ltr Scoop n' Serve Code: 1010 5 Ltr Scoop n' Serve

Always a favourite, our fresh and cool mint dairy ice cream combines rich creaminess with dark Belgian chocolate shavings for a refreshing scrumptious taste.