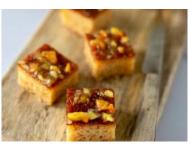

Caramel Pecan Brownie Assiette 60's

Code: 2140 60's Mini Slices

Paganini's rich Belgian chocolate brownie topped with smooth chocolate ganache, roasted pecans and drizzled with caramel.

Code: 2307 21's

Slices

Paganini's rich Belgian chocolate brownie topped with smooth chocolate ganache, roasted pecans and drizzled with caramel.

Strawberry & Rhubarb Crumble Tray Bake

Code: 2310 21's

Traditional Irish sponge cake infused with strawberries and rhubarb.

Raspberry Bakewell Tray Bake 21

Code: 2378 21's Slices

Buttery shortbread base with a generous layer of raspberry filling, topped with our homemade, all butter, frangipane and sliced almonds.

Chocolate Krunchie Tray Bake 21