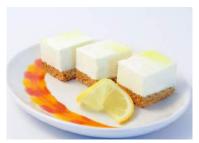

## **Cheesecakes**

Lemon Cheesecake

Code: 1901 14 Ptn

Made with real lemon zest and finished with a lemon coulis glaze, the light creamy lemony filling is made with Coolhull cream cheese over a home-baked crunchy golden digestive crumb. Tastes divine!