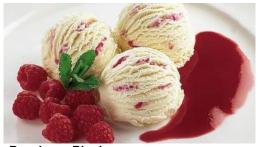

#### Raspberry Ripple

Available in 2L. 4L or 5L tubs

 Code:
 1202
 2 Ltr
 Scoop n' Serve

 Code:
 1710
 4 Ltr
 Scoop n' Serve

 Code:
 1017
 5 Ltr
 Scoop n' Serve

Paganini's classic bourbon vanilla dairy ice cream swirled with summer's vibrant and fragrantly indulgent raspberry ripple sauce.