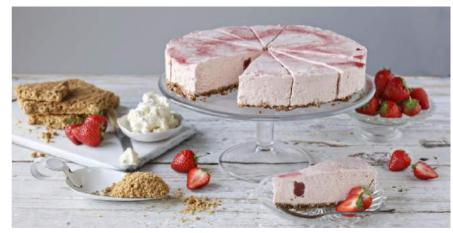

Strawberry Cheesecake

Code: 1906 14 Ptn Round 10"

A fresh Irish cream and Coolhull cream cheese filling enriched real strawberries. Sweet and tangy with a velvety smooth and rich texture our classic strawberry cheesecake is finished with a marbled strawberry coulis glaze all smothered over a home-baked