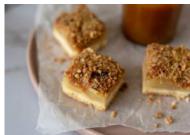

Irish Cream Liqueur & Almond Praline Trav Bake 18's

Code: 2108 18's

This yummy lightly boozy Irish cream liqueur cheesecake is infused with Belgian Chocolate shavings over a chocolate biscuit crumb base and topped with Toblerone's classic Swiss chocolate honey and almond nougat shavings.