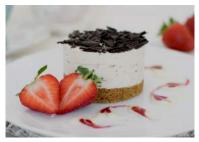

Strawberry Cheesecake

Code: 1906 14 Ptn Round 10"

A fresh Irish cream and Coolhull cream cheese filling enriched real strawberries. Sweet and tangy with a velvety smooth and rich texture our classic strawberry cheesecake is finished with a marbled strawberry coulis glaze all smothered over a home-baked