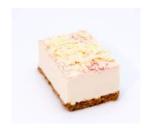

White Chocolate & Raspberry Cheesecake Tray Bake 21's

Code: 2318 21's Slices

Light white chocolate set cheesecake rippled with zingy raspberry sauce and decorated with a marbled raspberry glaze.

Baker's Brownie