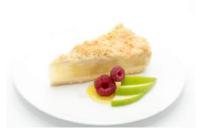

## **Cheesecakes**

Lemon Cheesecake

Code: 1901 14 Ptn

Made with real lemon zest and finished with a lemon coulis glaze, the light creamy lemony filling is made with Coolhull cream cheese over a home-baked crunchy golden digestive crumb. Tastes divine!

Code: 2132 60's Mini Slices

Marsala wine and coffee soaked sponge cake, covered in mascarpone cheese and sprinkled with cocoa powder.

Lemon Cheesecake Assiette 60's

Code: 2133 60's Mini Slices

Made with real lemon zest and finished with a lemon coulis glaze, the light creamy lemony filling is made with Coolhull cream cheese over a home-baked crunchy golden digestive crumb. Tastes divine!