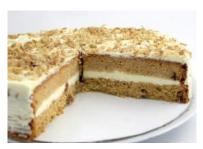

**Carrot Cake** 

Code: 1905 14 Ptn Round 10"

Two layers of spiced sponge baked with fresh grated carrot and sultanas, offset with a sweet cream cheese icing and filling and decorated with chopped walnuts.