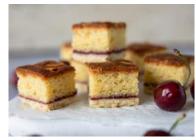

Lemon Cream Tray Bake 21's

Code: 2311 21's

Moist lemon sponge cake with a generous layer of lemon cream, finished with white chocolate curls.

Apple Pie Tray Bake 21's

Code: 2312 21's Slices

Our traditional Irish apple pie traybake is made with the famously juicy and delectably tangy Armagh Bramley apples baked in a delicious Irish butter pastry case.

Apple Crumble Tray Bake 21's

Code: 2316 21's Slices

Armagh Bramley apples baked in an Irish butter pastry case and topped with a crunchy cinnamon and nutmeg crumble topping.

Lemon Cheesecake Tray Bake 21's