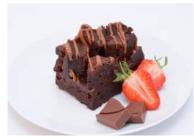

Avalanche Brownie Tray Bake 21's

Code: 2052 21's

A rich, fudgy Belgian chocolate brownie decorated with chocolate fudge icing, all topped with a rockslide of brownie chunks and caramel drizzle.

Lemon & Poppy Seed Tray Bake 21's

Chocolate Brownie Tray Bake 21's

Code: 2303 21's

Supremely dense, rich, moist and dark Belgian chocolate brownie squares are covered in a layer of Paganini's own chocolate ganache.

Chocolate Fudge Tray Bake 21's