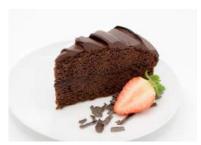

Death by Chocolate

Code: **1914** 14 Ptn Round 10"

Rich moist chocolate cake infused with Belgian chocolate and finished with dark chocolate ganache and chocolate shavings. A chocolate lover's dream dessert.