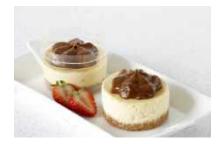

Patisserie Individual Baked Cheesecake with Dulce de Leche

Code: 19003 12 Ptn Grab and Go

Coolhull Farm Baked Cheesecake decorated with a rosette of real Dulce de Leche. Simply delicious. Made with our own cream cheese and home made biscuit crumb.