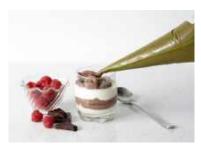

# **Self Assembly Desserts-Piping Bags**

**Chocolate Mousse Piping Bag** 

Code: **1850** 600g Piping Bag

Real Belgian chocolate mousse is light and decadent can be served alone with whipped cream or layered with fruit and topped with cream.

Vanilla Cheesecake Piping Bag

Code: **1852** 600g Piping Bag

Softly set Vanilla Cheesecake made with Coolhull Farm cream cheese. Perfect with fresh berries.

Lemon Cheesecake Piping Bag

Code: **1853** 600g Piping Bag

Zingy whipped Coolhull Farm lemon cheesecake, ready to pipe. Layer with raspberries and lemon curd for a pretty summer dessert in a glass.

Dulce de Leche Piping Bag

Sweet, milky caramel ready to pipe. Perfect for a Banoffee or layered in a glass with our Coolhull Farm chocolate mousse.