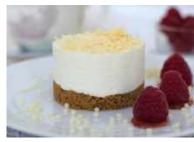

White Chocolate Cheesecakes (Individual)

Code: 2006 12 Ptn Rounds (Small)

Indulgent single dessert of white chocolate Coolhull cheesecake on our own home baked biscuit crumb, decorated with white chocolate shavings