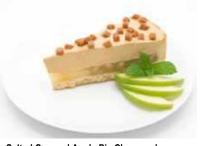

Salted Caramel Apple Pie Cheesecake

Code: 1995 14 Ptn Round 10"

Armagh Bramley apples caramelised in a buttery shortcrust pastry base topped with a layer of light Coolhull salted caramel cheesecake. This double delight is topped with toffee fudge cubes.