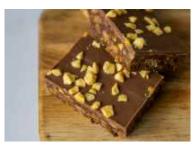

Chocolate Brownie Tray Bake 21's

Code: 2303 21's

Supremely dense, rich, moist and dark Belgian chocolate brownie squares are covered in a layer of Paganini's own chocolate ganache.

Chocolate Fudge Tray Bake 21's

Rich white chocolate cheesecake on a home baked golden biscuit crumb with a raspberry coulis glaze.

Chocolate Brownie Tray Bake 42's

Code: **3503** 42's Slices

Rich Belgian chocolate brownie squares, covered in a layer of chocolate ganache.