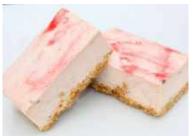

Strawberry Cheesecake

Code: **1906** 14 Ptn Round 10"

A fresh Irish cream and Coolhull cream cheese filling enriched real strawberries. Sweet and tangy with a velvety smooth and rich texture our classic strawberry cheesecake is finished with a marbled strawberry coulis glaze all smothered over a home-baked