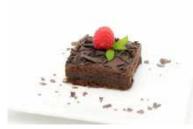

Caramel Pecan Brownie Assiette 60's

Code: 2140

Mini Slices

Paganini's rich Belgian chocolate brownie topped with smooth chocolate ganache, roasted pecans and drizzled with caramel

Caramel Apple Betty Assiette 60's