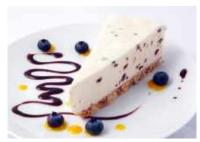

White Chocolate & Raspberry Cheesecake Tray Bake 21's

Code: 2318 21's Slices

Light white chocolate set cheesecake rippled with zingy raspberry sauce and decorated with a marbled raspberry glaze.

Baker's Brownie