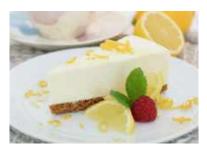

# Cheesecakes

Lemon Cheesecake

Code: **1901** 14 Ptn Round 10"

Made with real lemon zest and finished with a lemon coulis glaze, the light creamy lemony filling is made with Coolhull cream cheese over a home-baked crunchy golden digestive crumb. Tastes divine!