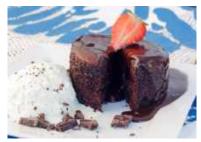

### **Individual Desserts**

Sticky Toffee Pudding (Individual)

Code: 1940 10 Ptn Rounds (Small)

This pudding is the ultimate indulgent sweet treat. Light moist toffee sponge pudding smothered in Dulce de Leche which melts when heated.