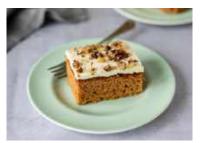

**Carrot Cake** 

Code: 1905 14 Ptn Round 10"

Two layers of spiced sponge baked with fresh grated carrot and sultanas, offset with a sweet cream cheese icing and filling and decorated with chopped walnuts.