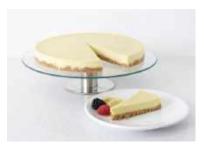

NY Style Baked Cheesecake

Code: **2037** 14 Ptn Round 10"

Plain baked Cheesecake with a hint of white chocolate sweetness set on our home baked biscuit crumb base. A Coollhull Farm take on a New York classic.