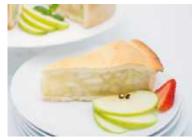

NY Style Baked Cheesecake

Code: **2037** 14 Ptn Round 10"

Plain baked Cheesecake with a hint of white chocolate sweetness set on our home baked biscuit crumb base. A Coollhull Farm take on a New York classic.