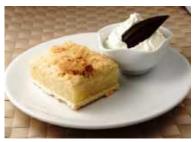

Lemon Meringue Unsliced

Code: 1924 Unsliced Round 10"

A sweet, real Irish butter pastry case filled with a zingy lemon centre, all topped with our lightly baked meringue.