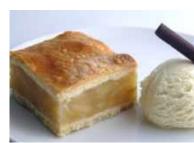

# Gateaux & Pastries

Old Irish Apple Pie

Code: **1900** 12 Ptn Round 10"

Our traditional Irish apple pie is made with juicy, tangy Armagh Bramley apples baked in a delicious Irish butter pastry case. A slice of Irish heritage, delicious served warm with Paganini vanilla ice cream.