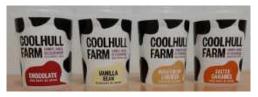

### Single Serve 125ml Full Dairy Irish Ice Cream (30 tubs/carton)

Code: 1521—Chocolate
Code: 1522—Salted Caramel
Code: 1523—Irish Cream Liqueur

For tasting notes refer to 4 litre Premium Ice Cream.

### Single Serve 500ml Full Dairy Irish Ice Cream (16 tubs/carton)

Code: 1605—Vanilla Bean
Code: 1607—Chocolate
Code: 1606—Salted Caramel
Code: 1608—Irish Cream Liqueur

For tasting notes refer to 4 litre Premium Ice Cream.