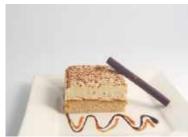

Chocolate Malt & Fudge Cheesecake

Code: **1911** 14 Ptn

14 Ptn Round 10"

An infusion of white Belgian chocolate, Coolhull cream cheese and fresh Irish cream, topped with malt balls and fudge cubes, drizzled with delicious caramel, all on Paganini's own home-baked golden crumb base.