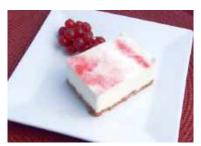

Strawberry Cheesecake

Code: **1906** 14 Ptn Round 10"

A fresh Irish cream and Coolhull cream cheese filling enriched real strawberries. Sweet and tangy with a velvety smooth and rich texture our classic strawberry cheesecake is finished with a marbled strawberry coulis glaze all smothered over a home-baked

Code: 6002 7 Ptn 1/2 Round 10"

A fresh Irish cream and Coolhull cream cheese filling enriched real strawberries. Sweet and tangy with a velvety smooth and rich texture our classic strawberry cheesecake is finished with a marbled strawberry coulis glaze all smothered over a home-baked biscuit crumb.