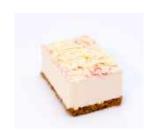

Strawberry Cheesecake

Code: **1906** 14 Ptn Round 10"

A fresh Irish cream and Coolhull cream cheese filling enriched real strawberries. Sweet and tangy with a velvety smooth and rich texture our classic strawberry cheesecake is finished with a marbled strawberry coulis glaze all smothered over a home-baked

Code: 2134

Mini Slices

A fresh Irish cream and Coolhull cream cheese filling enriched real strawberries. Sweet and tangy with a velvety smooth and rich texture our classic strawberry cheesecake is finished with a marbled strawberry coulis glaze all smothered over a home-baked