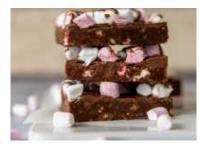

Code: 2319 21's

Supremely dense, rich, moist and dark Belgian chocolate brownie squares

Rocky Road Tray Bake 21

Code: 2331

21's

Slices

Broken biscuit, glace cherries and marshmallows bound with Belgian chocolate, topped with milk chocolate, mini marshmallows and a chocolate