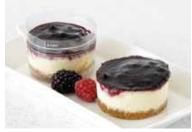

Patisserie Individual Baked Cheesecake Blackcurrant

Code: 19002 12 Ptn Grab and Go

Coolhull Farm Baked Cheesecake, topped with a layer of Wexford Blackcurrant Preserve. Tastes as good as it looks! Made with our own cream cheese and home made biscuit crumb.