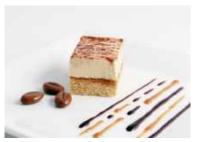

Tiramisu Assiette 60's

Code: 2132

60's Mini Slices

Marsala wine and coffee soaked sponge cake, covered in mascarpone cheese and sprinkled with cocoa powder.

Lemon Cheesecake Assiette 60's

Code: 2133

60's Mini Slices