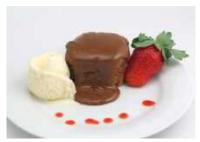

Belgian Chocolate Pudding Individual

Code: 2007 10 Ptn Rounds (Small)

A rich and decadent Belgian chocolate pudding topped with delicious chocolate and smooth ganache. Can be served warm.

Irish Cream Liqueur Cheesecake Individual