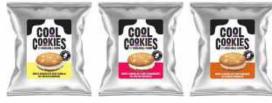

#### Cool Cookie Ice Cream Sandwiches

Individually wrapped Baked and Premium Dairy Ice Cream Sandwich

#### Round 120g 24/outer

Delicious ice cream sandwiches made with our premium Irish dairy ice cream sandwiched between our home baked rustic cookies—available in two cookie varieties—Chocolate and White Chocolate Chip and 3 flavours—Vanilla, Caramel & Strawberry.

Code: 1542—Chocolate Vanilla
Code: 1544—Chocolate Caramel
Code: 1543—Chocolate Strawberry
Code: 1540—White Chocolate Chip Vanilla
Code: 1545—White Chocolate Chip Caramel
Code: 1541—White Chocolate Chip Strawberry