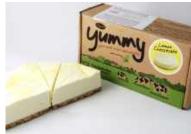

Lemon Cheesecake (Yummy)

Code: **6004** 7 Ptn ½ Round 10"

Made with real lemon zest and finished with a lemon coulis glaze, the light creamy lemony filling is made with Coolhull cream cheese over a home-baked crunchy golden digestive crumb. Tastes divine!