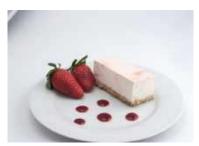

Strawberry Cheesecake

Code: **1906** 14 Ptn Round 10"

A fresh Irish cream and Coolhull cream cheese filling enriched real strawberries. Sweet and tangy with a velvety smooth and rich texture our classic strawberry cheesecake is finished with a marbled strawberry coulis glaze all smothered over a home-baked

Code: 2134

Mini Slices

A fresh Irish cream and Coolhull cream cheese filling enriched real strawberries. Sweet and tangy with a velvety smooth and rich texture our classic strawberry cheesecake is finished with a marbled strawberry coulis glaze all smothered over a home-baked