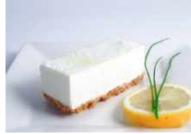

# Cheesecakes

Lemon Cheesecake

Code: **1901** 14 Ptn Round 10"

Made with real lemon zest and finished with a lemon coulis glaze, the light creamy lemony filling is made with Coolhull cream cheese over a home-baked crunchy golden digestive crumb. Tastes divine!