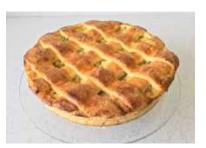

Apple Lattice Pie

Code: **2053** 12 Ptn Round 10"

Deep Dish Bramley apple pie with our own home made pastry with a lattice top – delicious served warm (microwavable) with vanilla or our new Irish Whiskey or Salted Caramel ice cream.