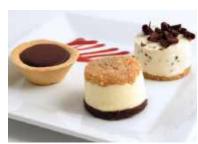

# Cheesecakes

Lemon Cheesecake

Code: **1901** 14 Ptn Round 10"

Made with real lemon zest and finished with a lemon coulis glaze, the light creamy lemony filling is made with Coolhull cream cheese over a home-baked crunchy golden digestive crumb. Tastes divine!

Strawberry Cheesecake

Code: **1906** 14 Ptn Round 10"

A fresh Irish cream and Coolhull cream cheese filling enriched real strawberries. Sweet and tangy with a velvety smooth and rich texture our classic strawberry cheesecake is finished with a marbled strawberry coulis glaze all smothered over a home-baked

Irish Cream Liqueur Cheesecake

Code: **1909** 14 Ptn Round 10"

The smooth, creamy Irish cream liqueur gives this set cheesecake the wow factor. Using Coolhull cream cheese infused with Belgian Chocolate shavings, these decadent flavours combine perfectly on our home-baked golden crunchy crumb base.

Chocolate Malt & Fudge Cheesecake

Code: **1911** 14 Ptn

14 Ptn Round 10"

An infusion of white Belgian chocolate, Coolhull cream cheese and fresh Irish cream, topped with malt balls and fudge cubes, drizzled with delicious caramel, all on Paganini's own home-baked golden crumb base.