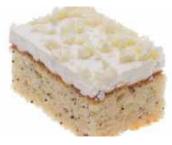

Avalanche Brownie Tray Bake 21's

Code: 2052 21's Slices

A rich, fudgy Belgian chocolate brownie decorated with chocolate fudge icing, all topped with a rockslide of brownie chunks and caramel drizzle.

Lemon & Poppy Seed Tray Bake 21's