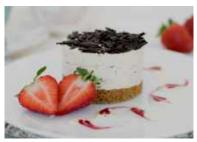

Strawberry Cheesecake

Code: **1906** 14 Ptn Round 10"

A fresh Irish cream and Coolhull cream cheese filling enriched real strawberries. Sweet and tangy with a velvety smooth and rich texture our classic strawberry cheesecake is finished with a marbled strawberry coulis glaze all smothered over a home-baked

Code: 2134

Mini Slices

A fresh Irish cream and Coolhull cream cheese filling enriched real strawberries. Sweet and tangy with a velvety smooth and rich texture our classic strawberry cheesecake is finished with a marbled strawberry coulis glaze all smothered over a home-baked