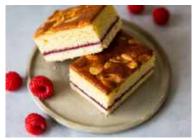

Raspberry Bakewell Tray Bake 21

Code: 2378 21's Slices

Buttery shortbread base with a generous layer of raspberry filling, topped with our homemade, all butter, frangipane and sliced almonds.

Chocolate Krunchie Tray Bake 21