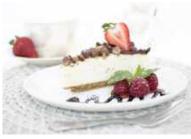

# Cheesecakes

Lemon Cheesecake

Code: **1901** 14 Ptn Round 10"

Made with real lemon zest and finished with a lemon coulis glaze, the light creamy lemony filling is made with Coolhull cream cheese over a home-baked crunchy golden digestive crumb. Tastes divine!

Made with real lemon zest and finished with a lemon coulis glaze, the light creamy lemony filling is made with Coolhull cream cheese over a home-baked crunchy golden digestive crumb. Tastes divine!

Strawberry Cheesecake Assiette 60's