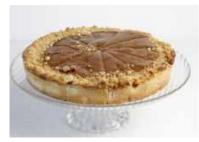

**Caramel Apple Crumble** 

Code: **2035** 12 Ptn Round 10"

A real Winter's dessert, our home made pastry filled with tart Armagh Bramley apples and topped with our buttery crumble and Dulce de Leche—delicious served warm with our Irish Whiskey ice cream.