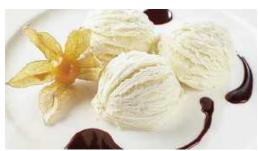

#### **Bourbon Vanilla**

Available in 2L, 4L or 5L tubs

 Code:
 1200
 2 Ltr
 Scoop n' Serve

 Code:
 1700
 4 Ltr
 Scoop n' Serve

 Code:
 1006
 5 Ltr
 Scoop n' Serve

A deliciously creamy dairy ice cream infused with Madagascar bourbon vanilla and studded with flecks of vanilla bean for a full-flavour that is instantly recognisable.