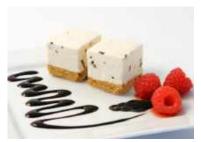

Cookies & Cream Cheesecake

Code: 1922 14 Ptn Round 10"

Indulgent creamy vanilla set cheesecake blended with chunks of chocolate sandwich cookie topped with chocolatey biscuit shards

White Chocolate Cheesecake