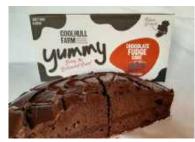

Chocolate Fudge Cake (Yummy)

Code: 6008 7 Ptn 1/2 Round 10"

Packed full of delicious flavour, perfect for chocoholics everywhere, this rich moist chocolate sponge is covered in a delicious chocolate fudge icing. Can be served warm.