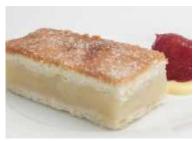

Lemon Meringue Unsliced

Code: 1924 Unsliced Round 10"

A sweet, real Irish butter pastry case filled with a zingy lemon centre, all topped with our lightly baked meringue.