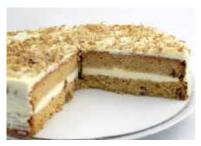

**Carrot Cake** 

Code: 1905 14 Ptn Round 10"

Two layers of spiced sponge baked with fresh grated carrot and sultanas, offset with a sweet cream cheese icing and filling and decorated with chopped walnuts.