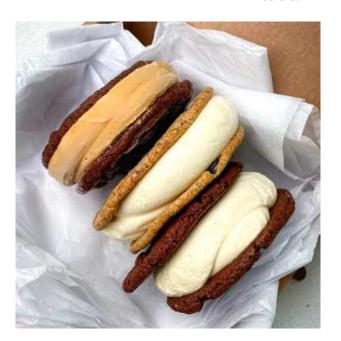

#### Cool Cookie Ice Cream Sandwiches

Individually wrapped Baked and Premium Dairy Ice Cream Sandwich

#### Round 120g 24/outer

Delicious ice cream sandwiches made with our premium Irish dairy ice cream sandwiched between our home baked rustic cookies—available in two cookie varieties—Chocolate and White Chocolate Chip and 3 flavours—Vanilla, Caramel & Strawberry.

Code: 1542—Chocolate Vanilla
Code: 1544—Chocolate Caramel
Code: 1543—Chocolate Strawberry
Code: 1540—White Chocolate Chip Vanilla
Code: 1545—White Chocolate Chip Caramel
Code: 1541—White Chocolate Chip Strawberry