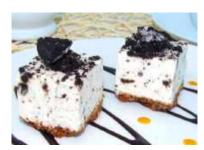

Cookies & Cream Cheesecake

Code: 1922 14 Ptn Round 10"

Indulgent creamy vanilla set cheesecake blended with chunks of chocolate sandwich cookie topped with chocolatey biscuit shards

White Chocolate Cheesecake

### Assiette 60's-Small Bite Size Portions

Cookies & Cream Cheesecake Assiette

Code: 2131

60's Mini Slices

Indulgent creamy vanilla set cheesecake blended with chunks of chocolate sandwich cookie topped with chocolatey biscuit shards