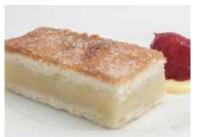

Lemon Meringue Unsliced

Code: 1924 Unsliced Round 10"

A sweet, real Irish butter pastry case filled with a zingy lemon centre, all topped with our lightly baked meringue.