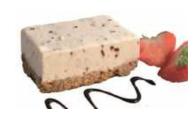

Strawberry Cheesecake

Code: **1906** 14 Ptn Round 10"

A fresh Irish cream and Coolhull cream cheese filling enriched real strawberries. Sweet and tangy with a velvety smooth and rich texture our classic strawberry cheesecake is finished with a marbled strawberry coulis glaze all smothered over a home-baked