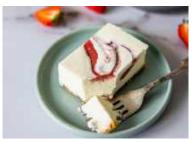

Strawberry Cheesecake

Code: **1906** 14 Ptn Round 10"

A fresh Irish cream and Coolhull cream cheese filling enriched real strawberries. Sweet and tangy with a velvety smooth and rich texture our classic strawberry cheesecake is finished with a marbled strawberry coulis glaze all smothered over a home-baked

Code: 2134

Mini Slices

A fresh Irish cream and Coolhull cream cheese filling enriched real strawberries. Sweet and tangy with a velvety smooth and rich texture our classic strawberry cheesecake is finished with a marbled strawberry coulis glaze all smothered over a home-baked