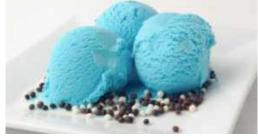

Our Smurf-blue bubble gum flavoured dairy ice cream is a tasty treat for the kid in all of us. It's sweet candy flavours will send your taste buds flying.

**Apple Farm Ice Cream Range** 

Available in 4L tubs—Scoop n' Serve