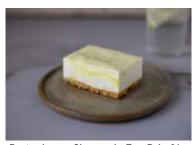

# Cheesecakes

Lemon Cheesecake

Code: **1901** 14 Ptn Round 10"

Made with real lemon zest and finished with a lemon coulis glaze, the light creamy lemony filling is made with Coolhull cream cheese over a home-baked crunchy golden digestive crumb. Tastes divine!

Lemon Cheesecake (Yummy)

Code: **6004** 7 Ptn ½ Round 10"

Made with real lemon zest and finished with a lemon coulis glaze, the light creamy lemony filling is made with Coolhull cream cheese over a home-baked crunchy golden digestive crumb. Tastes divine!