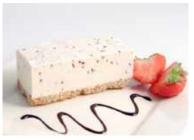

Strawberry Cheesecake

Code: **1906** 14 Ptn Round 10"

A fresh Irish cream and Coolhull cream cheese filling enriched real strawberries. Sweet and tangy with a velvety smooth and rich texture our classic strawberry cheesecake is finished with a marbled strawberry coulis glaze all smothered over a home-baked

Code: 2134

Mini Slices

A fresh Irish cream and Coolhull cream cheese filling enriched real strawberries. Sweet and tangy with a velvety smooth and rich texture our classic strawberry cheesecake is finished with a marbled strawberry coulis glaze all smothered over a home-baked