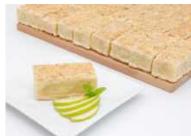

**Carrot Cake** 

Code: 1905 14 Ptn Round 10"

Two layers of spiced sponge baked with fresh grated carrot and sultanas, offset with a sweet cream cheese icing and filling and decorated with chopped walnuts.