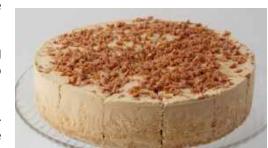

**Carrot Cake** 

Code: 1905 14 Ptn Round 10"

Two layers of spiced sponge baked with fresh grated carrot and sultanas, offset with a sweet cream cheese icing and filling and decorated with chopped walnuts.

Code: 2138

60's Mini Slices

Carrot Cake Assiette 60's

A delicious single layer of spiced sponge baked with fresh grated carrot and sultanas, offset with a sweet cream cheese icing and filling and decorated with chopped walnuts.

Slices

Carrot Cake Tray Bake 21's

Code: 2302 21's

A delicious single layer of spiced sponge baked with fresh grated carrot and sultanas, offset with a sweet cream cheese icing and filling and decorated with chopped walnuts.

Code: **3502** 44's Slices

Armagh Bramley apples baked in an Irish butter pastry case and topped with a crunchy cinnamon and nutmeg crumble topping.

Carrot Cake Tray Bake 44's

Code: **3504** 44's Slices

A delicious single layer of spiced sponge baked with fresh grated carrot and sultanas, offset with a sweet cream cheese icing and filling and decorated with chopped walnuts.