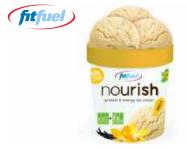

#### Nourish Protein Ice Cream Vanilla

Code: 1504 125ml tub with spoon in lid

Units/Carton: 30 x 125ml

A delicious Vanilla protein-enriched, high calorie nutritional dairy ice cream to restore, recover and rebuild strength. 220kcal and 10g of protein per 100g tub.