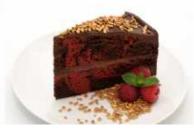

Strawberry Cheesecake

Code: **1906** 14 Ptn Round 10"

A fresh Irish cream and Coolhull cream cheese filling enriched real strawberries. Sweet and tangy with a velvety smooth and rich texture our classic strawberry cheesecake is finished with a marbled strawberry coulis glaze all smothered over a home-baked