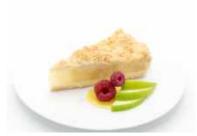

# Cheesecakes

Lemon Cheesecake

Code: **1901** 14 Ptn Round 10"

Made with real lemon zest and finished with a lemon coulis glaze, the light creamy lemony filling is made with Coolhull cream cheese over a home-baked crunchy golden digestive crumb. Tastes divine!