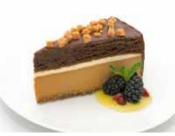

Salted Caramel Brownie Baked Cheese-cake

Code: **1993** 14 Ptn Round 10"

Layers of salted caramel, chocolate brownie and fresh cream rest on a luscious salted caramel flavoured baked cheesecake. This heavenly dessert in decorated with Belgian chocolate ganache and fudge cubes.