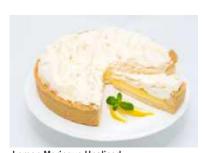

Lemon Meringue Unsliced

Code: 1924 Unsliced Round 10"

A sweet, real Irish butter pastry case filled with a zingy lemon centre, all topped with our lightly baked meringue.