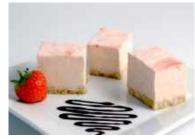

Strawberry Cheesecake

Code: **1906** 14 Ptn Round 10"

A fresh Irish cream and Coolhull cream cheese filling enriched real strawberries. Sweet and tangy with a velvety smooth and rich texture our classic strawberry cheesecake is finished with a marbled strawberry coulis glaze all smothered over a home-baked