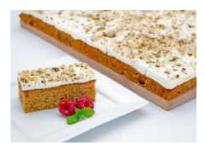

**Carrot Cake** 

Code: 1905 14 Ptn Round 10"

Two layers of spiced sponge baked with fresh grated carrot and sultanas, offset with a sweet cream cheese icing and filling and decorated with chopped walnuts.