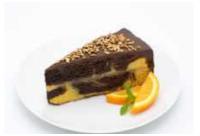

Chocolate Jaffa Marble Cake

Code: 1999

14 Ptn

Round 10"

A classic orange cake with an elegant chocolatey twist! A classic flavour combination, our marble cake encompass an orange flavoured chocolate ganache, finished with elegant gold shavings.