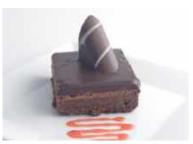

Salted Caramel Brownie Baked Cheese-cake

Code: **1993** 14 Ptn Round 10"

Layers of salted caramel, chocolate brownie and fresh cream rest on a luscious salted caramel flavoured baked cheesecake. This heavenly dessert in decorated with Belgian chocolate ganache and fudge cubes.