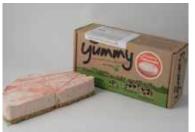

### **Yummy Retail Desserts**

Irish Cream Liqueur Cheesecake (Yummy)

Code: 6000 7 Ptn 1/2 Round 10"

The smooth, creamy Irish cream liqueur gives this set cheesecake the wow factor. Using Coolhull cream cheese infused with Belgian Chocolate shavings, these decadent flavours combine perfectly our on home-baked golden crunchy crumb base.

Code: 6002 7 Ptn 1/2 Round 10"

A fresh Irish cream and Coolhull cream cheese filling enriched real strawberries. Sweet and tangy with a velvety smooth and rich texture our classic strawberry cheesecake is finished with a marbled strawberry coulis glaze all smothered over a home-baked biscuit crumb.