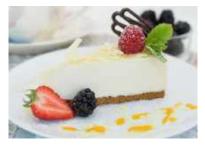

Strawberry Cheesecake

Code: **1906** 14 Ptn Round 10"

A fresh Irish cream and Coolhull cream cheese filling enriched real strawberries. Sweet and tangy with a velvety smooth and rich texture our classic strawberry cheesecake is finished with a marbled strawberry coulis glaze all smothered over a home-baked

Code: 2134

Mini Slices

A fresh Irish cream and Coolhull cream cheese filling enriched real strawberries. Sweet and tangy with a velvety smooth and rich texture our classic strawberry cheesecake is finished with a marbled strawberry coulis glaze all smothered over a home-baked