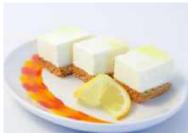

# Cheesecakes

Lemon Cheesecake

Code: **1901** 14 Ptn Round 10"

Made with real lemon zest and finished with a lemon coulis glaze, the light creamy lemony filling is made with Coolhull cream cheese over a home-baked crunchy golden digestive crumb. Tastes divine!