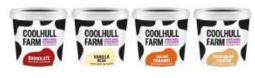

### Single Serve 125ml Full Dairy Irish Ice Cream (30 tubs/carton)

Code: 1521—Chocolate
Code: 1522—Salted Caramel
Code: 1523—Irish Cream Liqueur

For tasting notes refer to 4 litre Premium Ice Cream.

### Single Serve 500ml Full Dairy Irish Ice Cream (16 tubs/carton)

Code: 1605—Vanilla Bean
Code: 1607—Chocolate
Code: 1606—Salted Caramel
Code: 1608—Irish Cream Liqueur

For tasting notes refer to 4 litre Premium Ice Cream.