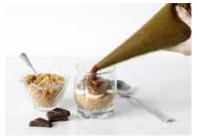

**Chocolate Cookie Crumble** 

Code: **3620** 1000g 2lt Tub

Our own home baked biscuit crumb with Belgian chocolate, bound with Irish butter—an ideal base for a Cheesecake in a Glass, or use as a crumble topping.

American Cookie Crumble

Code: **3621** 1000g 2ltTub

Our own home baked biscuit crumb bound with Irish butter—an ideal base for a Cheesecake in a Glass, or use as a crumble topping.