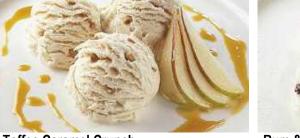

**Caramel Apple Crumble** 

Code: **2035** 12 Ptn Round 10"

A real Winter's dessert, our home made pastry filled with tart Armagh Bramley apples and topped with our buttery crumble and Dulce de Leche—delicious served warm with our Irish Whiskey ice cream.

Apple Lattice Pie

Code: **2053** 12 Ptn Round 10"

Deep Dish Bramley apple pie with our own home made pastry with a lattice top – delicious served warm (microwavable) with vanilla or our new Irish Whiskey or Salted Caramel ice cream.