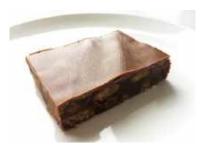

Chocolate Brownie Tray Bake 21's

Code: 2303 21's

Supremely dense, rich, moist and dark Belgian chocolate brownie squares are covered in a layer of Paganini's own chocolate ganache.

Chocolate Fudge Tray Bake 21's

Code: 2319 21's

Supremely dense, rich, moist and dark Belgian chocolate brownie squares

Rocky Road Tray Bake 21

Code: 2331

21's

Slices

Broken biscuit, glace cherries and marshmallows bound with Belgian chocolate, topped with milk chocolate, mini marshmallows and a chocolate

Rich white chocolate cheesecake on a home baked golden biscuit crumb with a raspberry coulis glaze.

Chocolate Brownie Tray Bake 42's

Code: **3503** 42's Slices

Rich Belgian chocolate brownie squares, covered in a layer of chocolate ganache.