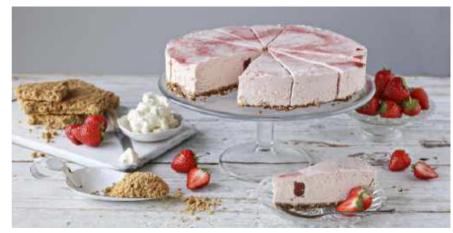

Strawberry Cheesecake

Code: **1906** 14 Ptn Round 10"

A fresh Irish cream and Coolhull cream cheese filling enriched real strawberries. Sweet and tangy with a velvety smooth and rich texture our classic strawberry cheesecake is finished with a marbled strawberry coulis glaze all smothered over a home-baked