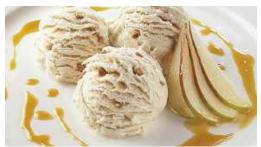

**Caramel Apple Crumble** 

Code: **2035** 12 Ptn Round 10"

A real Winter's dessert, our home made pastry filled with tart Armagh Bramley apples and topped with our buttery crumble and Dulce de Leche—delicious served warm with our Irish Whiskey ice cream.

Apple Lattice Pie

Code: **2053** 12 Ptn Round 10"

Deep Dish Bramley apple pie with our own home made pastry with a lattice top – delicious served warm (microwavable) with vanilla or our new Irish Whiskey or Salted Caramel ice cream.