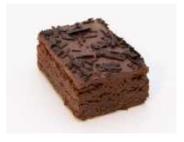

Chocolate Brownie Tray Bake 21's

Code: 2303 21's

Supremely dense, rich, moist and dark Belgian chocolate brownie squares are covered in a layer of Paganini's own chocolate ganache.

Chocolate Fudge Tray Bake 21's

Rich white chocolate cheesecake on a home baked golden biscuit crumb with a raspberry coulis glaze.

Chocolate Brownie Tray Bake 42's

Code: **3503** 42's Slices

Rich Belgian chocolate brownie squares, covered in a layer of chocolate ganache.