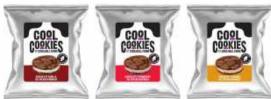

#### Cool Cookie Ice Cream Sandwiches

Individually wrapped Baked and Premium Dairy Ice Cream Sandwich

#### Round 120g 24/outer

Delicious ice cream sandwiches made with our premium Irish dairy ice cream sandwiched between our home baked rustic cookies—available in two cookie varieties—Chocolate and White Chocolate Chip and 3 flavours—Vanilla, Caramel & Strawberry.

Code: 1542—Chocolate Vanilla
Code: 1544—Chocolate Caramel
Code: 1543—Chocolate Strawberry
Code: 1540—White Chocolate Chip Vanilla
Code: 1545—White Chocolate Chip Caramel
Code: 1541—White Chocolate Chip Strawberry