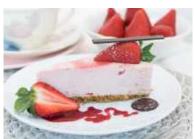

Strawberry Cheesecake

Code: **1906** 14 Ptn Round 10"

A fresh Irish cream and Coolhull cream cheese filling enriched real strawberries. Sweet and tangy with a velvety smooth and rich texture our classic strawberry cheesecake is finished with a marbled strawberry coulis glaze all smothered over a home-baked