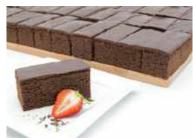

# Gateaux & Pastries

**Chocolate Fudge Cake** 

Code: **1903** 14 Ptn Round 10"

Packed full of delicious flavour, perfect for chocoholics everywhere, this rich moist chocolate sponge is covered in a delicious chocolate fudge icing. Can be served warm.