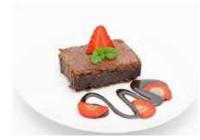

Avalanche Brownie Tray Bake 21's

Code: 2052 21's Slices

A rich, fudgy Belgian chocolate brownie decorated with chocolate fudge icing, all topped with a rockslide of brownie chunks and caramel drizzle.

Lemon & Poppy Seed Tray Bake 21's

Chocolate Brownie Tray Bake 21's

Code: 2303 21's

Supremely dense, rich, moist and dark Belgian chocolate brownie squares are covered in a layer of Paganini's own chocolate ganache.

Chocolate Fudge Tray Bake 21's

Code: 2319 21's

Supremely dense, rich, moist and dark Belgian chocolate brownie squares

Rocky Road Tray Bake 21

Code: 2331

21's

Slices

Broken biscuit, glace cherries and marshmallows bound with Belgian chocolate, topped with milk chocolate, mini marshmallows and a chocolate