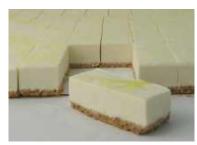

Code: **1926** 14 Ptn Round 10"

Light, creamy Coolhull cheesecake with delicate sweetness of Belgian white chocolate sits on a crunchy biscuit base. A simply elegant dessert, dressed with white chocolate shavings.

White Chocolate Cheesecake Tray Bake

Code: 3521 44's

Light, creamy Coolhull cheesecake with delicate sweetness of Belgian white chocolate sits on a crunchy biscuit base. A simply elegant dessert, dressed with white chocolate shavings.