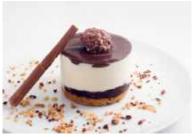

White Chocolate Cheesecake topped with Ferrero Rocher

Code: 2002 12 Ptn Rounds (Small)

Indulgent single dessert of white chocolate Coolhull cheesecake with a smooth layer of chocolate hazel-nut filling decorated with a rich chocolate ganache and finished with a single Ferrero Rocher chocolate. A decadent dessert that's perfect for any occasion.