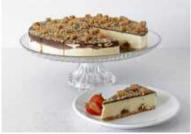

Salted Caramel Brownie Baked Cheese-cake

Code: **1993** 14 Ptn Round 10"

Layers of salted caramel, chocolate brownie and fresh cream rest on a luscious salted caramel flavoured baked cheesecake. This heavenly dessert in decorated with Belgian chocolate ganache and fudge cubes.