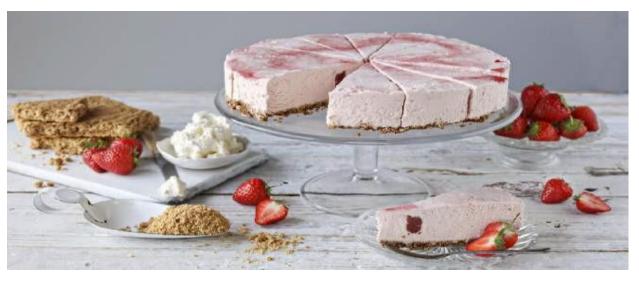

#### **Strawberry Cheesecake**

Code: 1906 14 Ptn Round
Fresh Irish cream and Coolhull cream cheese
blended with real strawberry filling and topped
with a marbled strawberry coulis glaze. Tastes
like Summer.