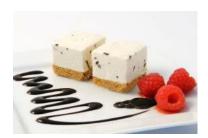

White Chocolate Cheesecake

Code: **1926** 14 Ptn Round
Light, creamy Coolhull cheesecake with the delicate sweetness of Belgian white chocolate on a crunchy biscuit base. A simply elegant dessert, dressed with white chocolate shavings.