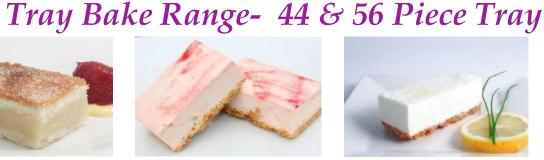

**Apple Pie Tray Bake 56** 

Code: **3600** 56's

A tray bake format of our traditional Irish apple pie, made with tangy Armagh Bramley apples on Coolhull's Irish butter pastry base. A slice of Irish heritage, delicious served warm with Paganini

vanilla ice cream.

Strawberry Cheesecake Tray Bake 56

Code: 3601 56's

Fresh Irish cream and Coolhull cream cheese blended with real strawberry filling topped with a marbled strawberry coulis glaze. Tastes like Summer.

Lemon Cheesecake Tray Bake 56

Code: 3602 56's

Slices

Coolhull farm cheesecake flavoured with a premium lemon flavour paste and glazed with zesty lemon curd. Simply delicious.

#### Chocolate Fudge Tray Bake 56

Code: **3509** 56 Slices

Sweet, moist chocolate sponge covered in glossy chocolate fudge icing. Always on our best sellers