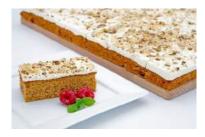

#### **Carrot Cake**

Code: 1905 14 Ptn Round

Two layers of spiced sponge baked with fresh grated carrot and sultanas, offset with a sweet cream cheese icing and chopped walnuts. One of our staff favourites.