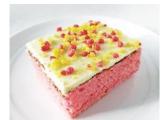

Code: 2108 18 Slices

Coolhull cheesecake flavoured with Irish Cream Liqueur sits pretty on a crunchy crumb base. Dressed with almond praline chocolate shavings.

This pretty-in-pink, lemon flavoured sponge is topped with thick lemon icing and a sprinkle of lemon and strawberry crunchies.