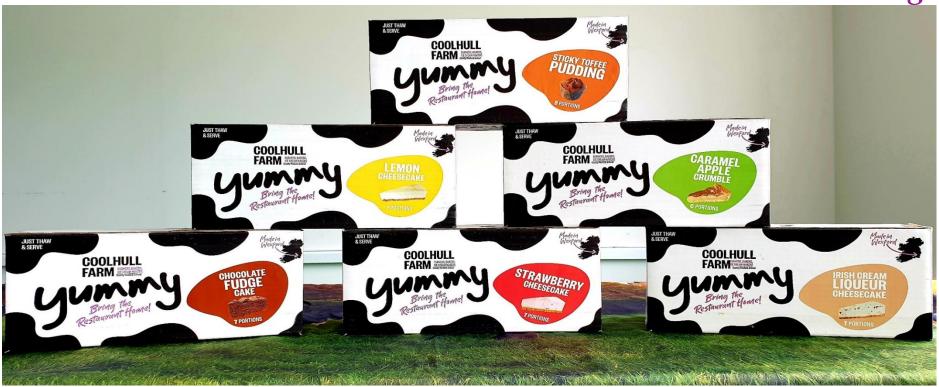

### Retail Dessert Range

**Chocolate Fudge Cake** 

Code: 6008 7 Portions

Two layers of sweet, moist chocolate sponge covered in glossy chocolate fudge icing. Always on our best sellers list. Delicious served warm.

**Strawberry Cheesecake** 

Code: **6002** 7 Portions

Fresh Irish cream and Coolhull cream cheese blended with real strawberry filling topped with a marbled strawberry coulis glaze. Irish Cream Liqueur Cheesecake

Code: 6000 7 Portions

Coolhull cream cheese flavoured with Irish Cream Liqueur sits pretty on a crunchy crumb base. Dressed with dark chocolate shavings.

Lemon Cheesecake

Code: 6004 7 Portions

Coolhull farm cheesecake flavoured with premium lemon flavour paste and finished with a zesty lemon curd glaze. Simply delicious. Sticky Toffee Pudding

Code: 6017 5 Portions

The ultimate sweet treat -light moist toffee sponge pudding smothered in authentic dulce de leche which melts when heated.

Cookies & Cream Cheesecake

Code: 6025 7 Portions

Creamy vanilla set cheesecake studded with chunks of chocolate sandwich cookie topped with cookies and cream crumb all set on a chocolate biscuit base.