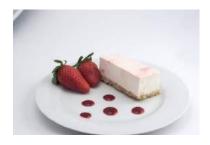

#### **Strawberry Cheesecake**

Code: 1906 14 Ptn Round
Fresh Irish cream and Coolhull cream cheese
blended with real strawberry filling and topped
with a marbled strawberry coulis glaze. Tastes
like Summer.