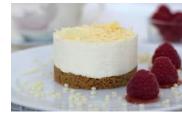

White Chocolate Cheesecake

Code: **1926** 14 Ptn Round
Light, creamy Coolhull cheesecake with the delicate sweetness of Belgian white chocolate on a crunchy biscuit base. A simply elegant dessert, dressed with white chocolate shavings.

White Chocolate Cheesecakes

Code: 2006 12 Ptn Round Individual

Creamy Coolhull cheesecake with the delicate sweetness of Belgian white chocolate on a crunchy biscuit base. A simply elegant dessert, dressed with white chocolate shavings.