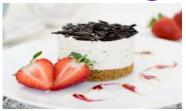

#### Irish Cream Liqueur Cheesecake

Code: 1909 14 Ptn Round
Coolhull cream cheese flavoured with Irish
Cream Liqueur sits pretty on a crunchy crumb
base. Dressed with dark chocolate shavings.

Mango & Passion Fruit Cheesecake