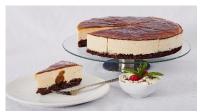

### Red Velvet & Strawberry Cheesecake

Cheesecake Range

Code: 2044 14 Ptn Round
Red velvet sponge, coconut whipped cream and
Coolhull strawberry cheesecake sprinkled with
dark chocolate shavings create an impressive
layered dessert.