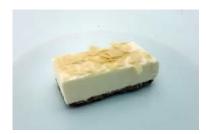

New York Style Strawberry Cheesecake Tray Bake 21

Code: 2371

21 Slices

Rich & creamy New York Style Cheesecake swirled with a thick ribbon of strawberry on a crunchy home baked biscuit base.