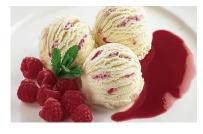

#### Paganini Raspberry Ripple

Available in 2L, 4L or 5L tubs

Code: 1202 2L

1710 4L 1017 5L

Paganini's classic bourbon vanilla dairy ice cream swirled with a fruity raspberry ripple sauce.