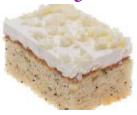

## Tray Bake Range - 18 & 21 Piece Tray

Lemon & Poppy Seed Tray Bake 21

Code: 2300 21 Slices

Our zingy lemon & poppy-seed sponge is topped with a generous layer of lemon cream cheese icing and white chocolate shavings.