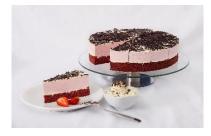

### Red Velvet & Strawberry Cheesecake

Cheesecake Range

Code: 2044 14 Ptn Round
Red velvet sponge, coconut whipped cream and
Coolhull strawberry cheesecake sprinkled with
dark chocolate shavings create an impressive
layered dessert.