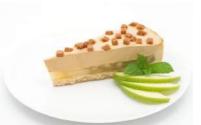

Salted Caramel Apple Pie Cheesecake

Code: **1995** *14 Ptn Round*Armagh Bramley apples baked in a buttery shortcrust pastry base, topped with a layer of Coolhull salted caramel cheesecake. This double delight is topped with toffee fudge cubes.