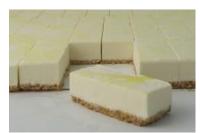

White Chocolate Cheesecake Tray Bake 44

Code: **3521** 44's

Light, creamy Coolhull cheesecake with delicate

sweetness of Belgian white chocolate on a crunchy biscuit base dressed with white chocolate shavings.