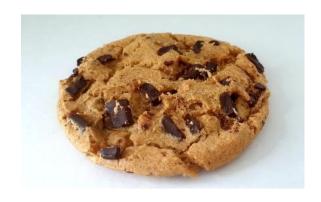

#### **Chocolate Chunk Cookie**

Code: **2084** 42 pieces

Individually wrapped all butter cookie loaded with Belgian dark chocolate chunks.

| Product Portion Size & Packaging Specification |                      |                      |                       |                |               |             |                |                                |                              |
|------------------------------------------------|----------------------|----------------------|-----------------------|----------------|---------------|-------------|----------------|--------------------------------|------------------------------|
| 12 Protion Round                               | 14 Portion Round     | Individual Cakes     | Carton Type           | Length (cm)    | Width (cm)    | Height (cm) | Box Weight (g) | Cheesecake Board<br>Weight (g) | Bakeable Board<br>Weight (g) |
|                                                |                      | 10 Piece<br>12 Piece | Cake Box              | 27             | 26            | 10          | 149            | 24                             | 24                           |
| Tray Bake 18 Portion                           | Tray Bake 21 Portion |                      | Carton Type           | Length<br>(cm) | Width<br>(cm) | Height (cm) | Box Weight (g) | Cheesecake Board<br>Weight (g) | Bakeable Board<br>Weight (g) |
| b M                                            | 38.7                 |                      | Small<br>Flapjack Box | 39.5           | 26.5          | 5.5         | 165            | 76                             | 55                           |
| Tray Bake 42 Portion                           | Tray Bake 44 Portion | Tray Bake 56 Portion | Carton Type           | Length<br>(cm) | Width<br>(cm) | Height (cm) | Box Weight (g) | Cheesecake Board<br>Weight (g) | Bakeable Board<br>Weight (g) |
| 71.0                                           | 10 44                | 1334                 | Large<br>Flapjack Box | 48.5           | 39.5          | 5.0         | 259            | 143                            | 110                          |
| Tray Bake 60 Portion                           |                      |                      | Carton Type           | Length (cm)    | Width (cm)    | Height (cm) | Box Weight (g) | Cheesecake Board<br>Weight (g) | Bakeable Board<br>Weight (g) |
| 119 00                                         |                      |                      | Small<br>FlapJack Box | 39.5           | 26.5          | 5.5         | 165            | 76                             | 55                           |