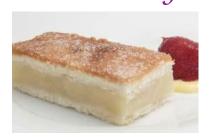

#### **Old Irish Apple Pie**

Code: 1900 12 Ptn Round

Our traditional Irish apple pie is made with tangy Armagh Bramley apples baked in a homemade Irish butter pastry case. A slice of Irish heritage, delicious served warm with vanilla ice cream.