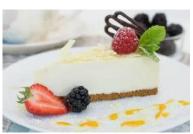

#### **Strawberry Cheesecake**

Code: 1906 14 Ptn Round
Fresh Irish cream and Coolhull cream cheese
blended with real strawberry filling and topped
with a marbled strawberry coulis glaze. Tastes
like Summer.