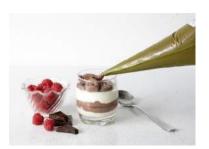

#### **Chocolate Mousse Piping Bag**

Code: 1850 600a

Pipina Baa

Light and decadent real belgian chocolate mousse can be served alone with whipped cream or layered with fruit and topped with cream.

Vanilla Cheesecake Piping Bag

Code: 1852 600a

Pipina Baa

Coolhull Farm vanilla cheesecake in a pipe able format. Layer with fresh fruit and our cookie crumble for endless possibilities.

Lemon Cheesecake Piping Bag

Code: 1853 600a

Pipina Baa

Coolhull Farm lemon cheesecake lightly stabilised to create customisable layered desserts.

**Dulce de Leche Piping Bag** 

Code: 1853 600g Code: 1870 1Kg Piping Bag

Authentic dulce de leche in a convenient piping bag format. Ready to thaw and serve

**Chocolate Cookie Crumble** 

Code: **3620** 1000g 2lt Tub

Lightly bound chocolate biscuit base. Perfect for creating layers with our piping bag range.

**American Cookie Crumble** 

Code: **3621** 1000g 2ltTub

Lightly bound plain biscuit base. Perfect for creating layers

with our piping bag range.