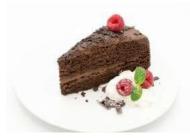

#### **Chocolate Fudge Cake**

Code: 1903 14 Ptn Round

Two layers of sweet, moist chocolate sponge covered in glossy chocolate fudge icing. Always on our best sellers list. Delicious served warm.