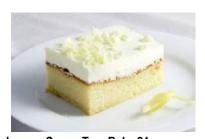

#### Lemon Cheesecake

Code: 1901 14 Ptn Round
Coolhull farm cheesecake flavoured with a
premium lemon flavour paste and glazed with
zesty lemon curd. Simply delicious.

Cookies & Cream Cheesecake

Code: **1922** 14 Ptn Round
Creamy vanilla set cheesecake studded with chunks of chocolate sandwich cookie topped with cookies and cream crumb all set on a chocolate biscuit base.

Coolhull farm cheesecake flavoured with a premium lemon flavour paste and glazed with zesty lemon curd. Simply delicious.

Strawberry Cheesecake Assiette 60

Code: 2134 60 Mini Slices

Fresh Irish cream and Coolhull cream cheese blended with real strawberry filling topped with a marbled strawberry coulis glaze. Tastes like Summer.