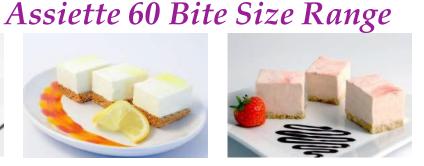

Coolhull farm cheesecake flavoured with a premium lemon flavour paste and glazed with zesty lemon curd. Simply delicious.

Strawberry Cheesecake Assiette 60

Code: 2134 60 Mini Slices

Fresh Irish cream and Coolhull cream cheese blended with real strawberry filling topped with a marbled strawberry coulis glaze. Tastes like Summer.