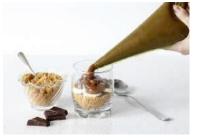

#### **Chocolate Mousse Piping Bag**

Code: 1850 600a

Pipina Baa

Light and decadent real belgian chocolate mousse can be served alone with whipped cream or layered with fruit and topped with cream.

Vanilla Cheesecake Piping Bag

Code: 1852 600a

Pipina Baa

Coolhull Farm vanilla cheesecake in a pipe able format. Layer with fresh fruit and our cookie crumble for endless possibilities.

Lemon Cheesecake Piping Bag

Code: 1853 600a

Pipina Baa

Coolhull Farm lemon cheesecake lightly stabilised to create customisable layered desserts.

**Dulce de Leche Piping Bag** 

Code: 1853 600g Code: 1870 1Kg Piping Bag

Authentic dulce de leche in a convenient piping bag format. Ready to thaw and serve

**Chocolate Cookie Crumble** 

Code: **3620** 1000g 2lt Tub

Lightly bound chocolate biscuit base. Perfect for creating layers with our piping bag range.

**American Cookie Crumble** 

Code: **3621** 1000g 2ltTub

Lightly bound plain biscuit base. Perfect for creating layers

with our piping bag range.