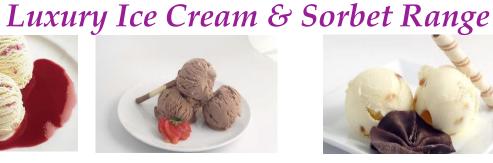

# Ice Cream & Sorbet Range

Honeycomb Apple Farm
Available in 5L
Code: 1717 4L
Vanilla flavoured ice cream studded with honeycomb pieces.

Mint Apple Farm
Available in 4L
Code: 1723 4L
Peppermint flavoured ice cream to complete your