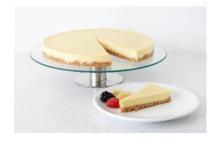

#### **New York Style Baked Cheesecake**

Code: 2037

14 Ptn Round

A blend of premium Irish cream cheese, Coolhull Farm sour cream and free range eggs make this baked cheesecake an indulgent treat.