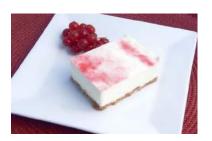

New York Style Strawberry Cheesecake Tray Bake 21

Code: 2371

21 Slices

Rich & creamy New York Style Cheesecake swirled with a thick ribbon of strawberry on a crunchy home baked biscuit base.