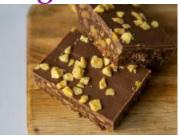

# Tray Bake Range - 18 & 21 Piece Tray

Boston Lemon Cheesecake Tray Bake 21

Code: 2372

21 Slices

Coolhull lemon cheesecake with a zesty lemon curd ripple set on a home baked crumb. Glazed with a generous layer of lemon curd.