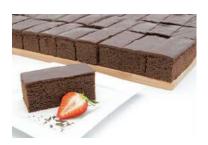

#### **Chocolate Fudge Cake**

Code: 1903 14 Ptn Round

Two layers of sweet, moist chocolate sponge covered in glossy chocolate fudge icing. Always on our best sellers list. Delicious served warm.