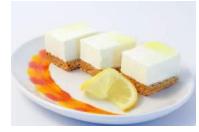

Coolhull farm cheesecake flavoured with a premium lemon flavour paste and glazed with zesty lemon curd. Simply delicious.

Strawberry Cheesecake Assiette 60

Code: 2134 60 Mini Slices

Fresh Irish cream and Coolhull cream cheese blended with real strawberry filling topped with a marbled strawberry coulis glaze. Tastes like Summer.