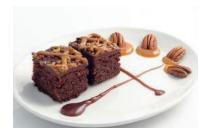

**Caramel Pecan Brownie Assiette 60** 

Code: 2140 60 Mini Slices

Coolhull's Belgian chocolate brownie topped with chocolate fudge icing, chopped pecans and a caramel drizzle.

**Caramel Apple Betty Assiette 60** 