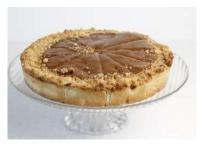

Salted Caramel Apple Pie Cheesecake

Code: **1995** *14 Ptn Round*Armagh Bramley apples baked in a buttery shortcrust pastry base, topped with a layer of Coolhull salted caramel cheesecake. This double delight is topped with toffee fudge cubes.