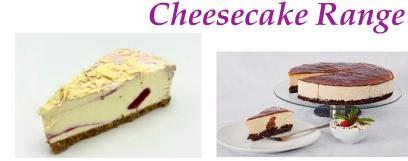

### Red Velvet & Strawberry Cheesecake

Cheesecake Range

Code: 2044 14 Ptn Round
Red velvet sponge, coconut whipped cream and
Coolhull strawberry cheesecake sprinkled with
dark chocolate shavings create an impressive
layered dessert.