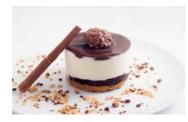

### White Chocolate Cheesecake Topped with Ferrero Rocher

Code: 2002 12 Ptn Round Individual

An individual dessert of Coolhull white chocolate cheesecake on a chocolate-hazelnut base, decorated with Belgian chocolate ganache and a single Ferrero Rocher. Wow.