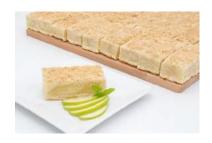

Code: 2303 21 Slices

Rich Belgian chocolate brownie iced with a layer of Coolhull's home made Belgian chocolate ganache and dark chocolate shavings.

**Apple Pie Tray Bake 21** 

Code: 2312 21 Slices

A tray bake format of our traditional Irish apple pie, made with tangy Armagh Bramley apples on Coolhull's Irish butter pastry base. A slice of Irish heritage, delicious served warm with Paganini vanilla ice cream.