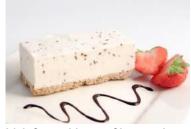

#### Chocolate Malt & Fudge Cheesecake

Code: 1911

14 Ptn Round
Coolhull white chocolate cheesecake topped with malt balls and fudge cubes, drizzled with delicious caramel, all set on Coolhull's homebaked wholegrain crumb base.