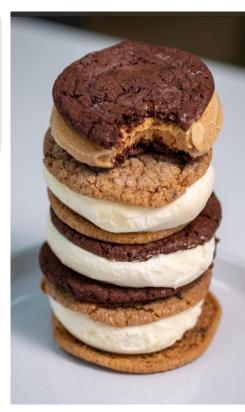

# Coolcookie Ice Cream Sandwich Range

# White chocolate chip vanilla ice cream sandwich

Code: 1540 24 Pieces

Coolhull Farm vanilla ice cream sandwiched between 2 home-baked buttery white chocolate chip cookies.

### Chocolate vanilla ice cream sandwich

Code: **1542** 24 Pieces

Coolhull Farm vanilla ice cream sandwiched between 2 home-baked buttery chocolate cookies.

### Chocolate caramel ice cream sandwich

Code: **1544** 24 Pieces

Coolhull Farm caramel ice cream sandwiched between 2 home-baked buttery chocolate cookies.

### White chocolate chip caramel ice cream sandwich

Code: **1545** 24 Pieces

Coolhull Farm caramel ice cream sandwiched between 2 home-baked buttery white chocolate chip cookies.

**Chocolate Jaffa Marble Cake** Assiette 60