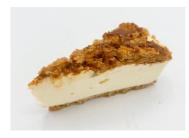

### Individual Caramelised Biscuit Cheesecake

Code: 2013 12 Ptn Round Individual

An on-trend dessert individual of white chocolate cheesecake with a heart of dulce de leche on a chocolate biscuit base, finished with biscoff-style speculoos crumb.