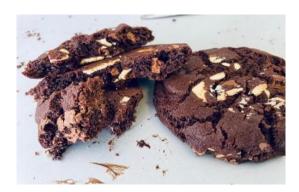

#### **Triple Chocolate Cookie**

Code: **2083** 42 pieces

Individually wrapped all butter chocolate cookie studded with white and milk Belgian chocolate chunks.

#### **Chocolate Chunk Cookie**

Code: **2084** 42 pieces

Individually wrapped all butter cookie loaded with Belgian dark chocolate chunks.

| Product Portion Size & Packaging Specification |                      |                      |                       |                |               |             |                |                                |                              |
|------------------------------------------------|----------------------|----------------------|-----------------------|----------------|---------------|-------------|----------------|--------------------------------|------------------------------|
| 12 Protion Round                               | 14 Portion Round     | Individual Cakes     | Carton Type           | Length (cm)    | Width (cm)    | Height (cm) | Box Weight (g) | Cheesecake Board<br>Weight (g) | Bakeable Board<br>Weight (g) |
|                                                |                      | 10 Piece<br>12 Piece | Cake Box              | 27             | 26            | 10          | 149            | 24                             | 24                           |
| Tray Bake 18 Portion                           | Tray Bake 21 Portion |                      | Carton Type           | Length<br>(cm) | Width<br>(cm) | Height (cm) | Box Weight (g) | Cheesecake Board<br>Weight (g) | Bakeable Board<br>Weight (g) |
| b M                                            | 38.7                 |                      | Small<br>Flapjack Box | 39.5           | 26.5          | 5.5         | 165            | 76                             | 55                           |
| Tray Bake 42 Portion                           | Tray Bake 44 Portion | Tray Bake 56 Portion | Carton Type           | Length<br>(cm) | Width<br>(cm) | Height (cm) | Box Weight (g) | Cheesecake Board<br>Weight (g) | Bakeable Board<br>Weight (g) |
| 71.0                                           | 10 44                | 1334                 | Large<br>Flapjack Box | 48.5           | 39.5          | 5.0         | 259            | 143                            | 110                          |
| Tray Bake 60 Portion                           |                      |                      | Carton Type           | Length (cm)    | Width (cm)    | Height (cm) | Box Weight (g) | Cheesecake Board<br>Weight (g) | Bakeable Board<br>Weight (g) |
| 119 00                                         |                      |                      | Small<br>FlapJack Box | 39.5           | 26.5          | 5.5         | 165            | 76                             | 55                           |