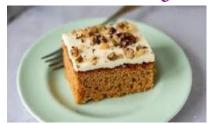

#### **Carrot Cake**

Code: 1905 14 Ptn Round

Two layers of spiced sponge baked with fresh grated carrot and sultanas, offset with a sweet cream cheese icing and chopped walnuts. One of our staff favourites.

Carrot Cake Tray Bake 21

Code: 2302 21 Slices

A delicious single layer of spiced sponge baked with fresh grated carrot and sultanas, offset with a sweet cream cheese icing, decorated with chopped walnuts.