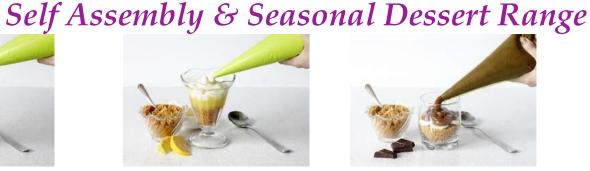

#### **Chocolate Mousse Piping Bag**

Code: 1850 600a

Pipina Baa

Light and decadent real belgian chocolate mousse can be served alone with whipped cream or layered with fruit and topped with cream.

Vanilla Cheesecake Piping Bag

Code: 1852 600a

Pipina Baa

Coolhull Farm vanilla cheesecake in a pipe able format. Layer with fresh fruit and our cookie crumble for endless possibilities.

Lemon Cheesecake Piping Bag

Code: 1853 600a

Pipina Baa

Coolhull Farm lemon cheesecake lightly stabilised to create customisable layered desserts.

**Dulce de Leche Piping Bag** 

Code: 1853 600g Code: 1870 1Kg Piping Bag

Authentic dulce de leche in a convenient piping bag format. Ready to thaw and serve

**Chocolate Cookie Crumble** 

Code: **3620** 1000g 2lt Tub

Lightly bound chocolate biscuit base. Perfect for creating layers with our piping bag range.

**American Cookie Crumble** 

Code: **3621** 1000g 2ltTub

Lightly bound plain biscuit base. Perfect for creating layers

with our piping bag range.