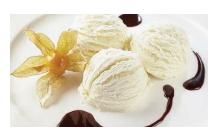

#### Paganini Bourbon Vanilla

Available in 2L, 4L or 5L tubs

Code: 1200 2L 1700 4L

1006 5L

A delicious dairy ice cream infused with premium bourbon vanilla and studded with flecks of vanilla bean for a full-flavour that is instantly recognisable.