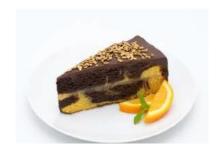

#### **Chocolate Jaffa Marble Cake**

Code: 1999 14 Ptn Round

Two layers of marbled chocolate cake and orange flavoured sponge, iced with Coolhull Belgian chocolate ganache and a drizzle of orange-tinted white chocolate.