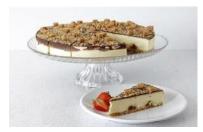

#### Chocolate Malt & Fudge Cheesecake

Code: 1911

14 Ptn Round
Coolhull white chocolate cheesecake topped with malt balls and fudge cubes, drizzled with delicious caramel, all set on Coolhull's homebaked wholegrain crumb base.