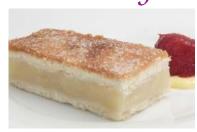

Code: 2303 21 Slices

Rich Belgian chocolate brownie iced with a layer of Coolhull's home made Belgian chocolate ganache and dark chocolate shavings.

**Apple Pie Tray Bake 21** 

Code: 2312 21 Slices

A tray bake format of our traditional Irish apple pie, made with tangy Armagh Bramley apples on Coolhull's Irish butter pastry base. A slice of Irish heritage, delicious served warm with Paganini vanilla ice cream.

Code: 3501

42 Slices

A tray bake format of our traditional Irish apple pie, made with tangy Armagh Bramley apples on Coolhull's Irish butter pastry base. A slice of Irish heritage, delicious served warm with Paganini vanilla ice cream.