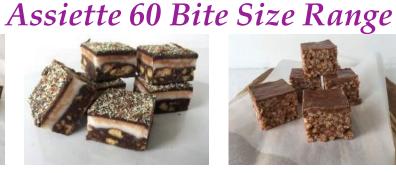

### White chocolate chip caramel ice cream sandwich

Code: **1545** 24 Pieces

Coolhull Farm caramel ice cream sandwiched between 2 home-baked buttery white chocolate chip cookies.

**Chocolate Jaffa Marble Cake** Assiette 60

Code: 2114 60 Mini Slices

Marbled swirls of rich chocolate cake and orange flavoured sponge, finished with a layer of chocolate fudge icing and an orange-tinted white chocolate drizzle

Irish Cream Liqueur Assiette 60

Code: 2135 60 Mini Slices

Coolhull cream cheese flavoured with Irish Cream Liqueur sits pretty on a crunchy crumb base. Dressed with dark chocolate shavings.

Cookies & Cream Cheesecake Assiette 60

Code: 2131 60 Mini Slices

Creamy vanilla set cheesecake studded with chunks of chocolate sandwich cookie topped with cookies and cream crumb all set on a chocolate biscuit base

**Chocolate Fudge Assiette 60** 

Code: 2137 60 Code: 3607 56 Mini Slices Sweet, moist chocolate sponge covered in glossy chocolate fudge icing.

Tiramisu Assiette 60

Code: 2132 60 Mini Slices

Marsala wine and coffee flavoured sponge, covered in whipped tiramisu cheese and a dredging of cocoa powder.

Carrot Cake Assiette 60

Code: 2138 60 Mini Slices

A delicious single layer of spiced sponge baked with fresh grated carrot and sultanas, offset with a sweet cream cheese icing, decorated with chopped walnuts.

Lemon Cheesecake Assiette 60

Code: 2133 60 Mini Slices

Coolhull farm cheesecake flavoured with a premium lemon flavour paste and glazed with zesty lemon curd. Simply delicious.

Strawberry Cheesecake Assiette 60

Code: 2134 60 Mini Slices

Fresh Irish cream and Coolhull cream cheese blended with real strawberry filling topped with a marbled strawberry coulis glaze. Tastes like Summer.

**Caramel Pecan Brownie Assiette 60** 

Code: 2140 60 Mini Slices

Coolhull's Belgian chocolate brownie topped with chocolate fudge icing, chopped pecans and a caramel drizzle.

**Caramel Apple Betty Assiette 60** 

Code: 2143 60 Mini Slices

Baked Armagh Bramley apples on a Coolhull butter pastry base, topped with a creamy layer of toffee caramel sauce and a sprinkle of gently spiced crumble.

**Chocolate Krunchy Assiette 60** 

Code: 2152 60 Mini Slices

Belgian chocolate biscuit cake studded with honeycomb pieces topped with a layer of Belgian milk chocolate and more crunchy honeycomb.

Pistachio Protein Bites Assiette 60

Code: 2147 60 Mini Slices

Chewy, chocolatey oat-based bite with added almond butter and protein powder - ideal as a "Clean Eat" snack.

**Mint Slice Assiette 60** 

Code: 2150 60 Mini Slices

A Belgian chocolate biscuit cake base supports a creamy peppermint fondant layer, topped with our home- made ganache and a bubbly mint crumble. Eye catching!

Toffee Krispie Assiette 60

Code: 2151 60 Mini Slices

A rice crispie slice made with Belgian chocolate and dulce de leche topped with a milk chocolate ganache.

Irish Cream Liqueur & Almond Praline Tray Bake 18