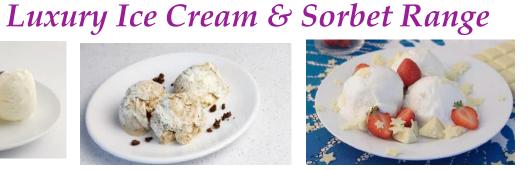

# Ice Cream & Sorbet Range

Honeycomb Apple Farm
Available in 5L
Code: 1717 4L
Vanilla flavoured ice cream studded with honeycomb pieces.

Mint Apple Farm
Available in 4L
Code: 1723 4L
Peppermint flavoured ice cream to complete your