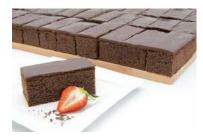

#### **Chocolate Fudge Cake**

Code: 1903 14 Ptn Round

Two layers of sweet, moist chocolate sponge covered in glossy chocolate fudge icing. Always on our best sellers list. Delicious served warm.