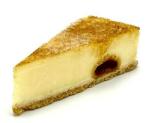

#### Lemon Cheesecake

Code: 1901 14 Ptn Round
Coolhull farm cheesecake flavoured with a
premium lemon flavour paste and glazed with
zesty lemon curd. Simply delicious.

Cookies & Cream Cheesecake

Code: **1922** 14 Ptn Round
Creamy vanilla set cheesecake studded with chunks of chocolate sandwich cookie topped with cookies and cream crumb all set on a chocolate biscuit base.

Coolhull farm cheesecake flavoured with a premium lemon flavour paste and glazed with zesty lemon curd. Simply delicious.

Strawberry Cheesecake Assiette 60

Code: 2134 60 Mini Slices

Fresh Irish cream and Coolhull cream cheese blended with real strawberry filling topped with a marbled strawberry coulis glaze. Tastes like Summer.