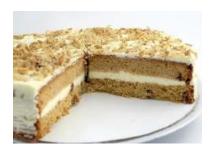

### Red Velvet & Strawberry Cheesecake

Cheesecake Range

Code: 2044 14 Ptn Round
Red velvet sponge, coconut whipped cream and
Coolhull strawberry cheesecake sprinkled with
dark chocolate shavings create an impressive
layered dessert.