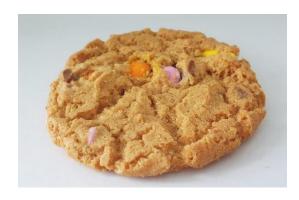

#### **Candy Bean Cookie**

Code: **2086** 42 pieces

Individually wrapped all butter cookie loaded with Belgian milk chocolate chunks and coloured chocolate candy beans.