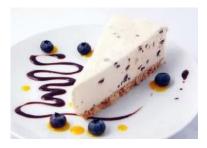

#### White Chocolate & Raspberry Cheesecake

Code: **1971** 14 Ptn

Coolhull white chocolate cheesecake rippled with raspberry sauce on a raspberry biscuit base. Finished with raspberry coulis and white chocolate shavings. A classic flavour combination.