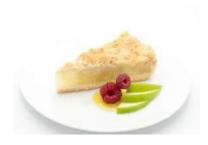

#### Lemon Pie Cheesecake

Code: 2042

14 Ptn Round

Home-made creamy lemon filling baked into a buttery pastry shell, topped with Coolhull Lemon cheesecake and a lemon curd glaze. Fresh and pretty.