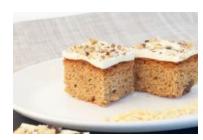

A delicious single layer of spiced sponge baked with fresh grated carrot and sultanas, offset with a sweet cream cheese icing, decorated with chopped walnuts.

Lemon Cheesecake Assiette 60

Code: 2133 60 Mini Slices