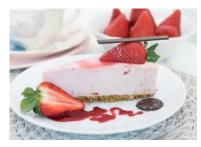

#### **Strawberry Cheesecake**

Code: 1906 14 Ptn Round
Fresh Irish cream and Coolhull cream cheese
blended with real strawberry filling and topped
with a marbled strawberry coulis glaze. Tastes
like Summer.

**Strawberry Cheesecake** 

Code: **6002** 7 Portions

Fresh Irish cream and Coolhull cream cheese blended with real strawberry filling topped with a marbled strawberry coulis glaze. Irish Cream Liqueur Cheesecake