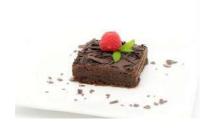

#### **Chocolate Fudge Cake**

Code: 1903 14 Ptn Round

Two layers of sweet, moist chocolate sponge covered in glossy chocolate fudge icing. Always on our best sellers list. Delicious served warm.