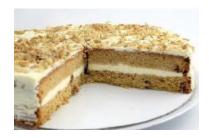

#### **Carrot Cake**

Code: **1905** 14 Ptn Round

Two layers of spiced sponge baked with fresh grated carrot and sultanas, offset with a sweet cream cheese icing and chopped walnuts. One of our staff favourites.