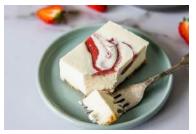

#### **Strawberry Cheesecake**

Code: 1906 14 Ptn Round
Fresh Irish cream and Coolhull cream
cheese blended with real strawberry filling
and topped with a marbled strawberry
coulis glaze. Tastes like Summer.

### **Strawberry Cheesecake**

Code: 6002 7 Portions

Fresh Irish cream and Coolhull cream cheese blended with real strawberry filling topped with a marbled strawberry coulis glaze.