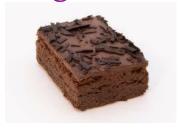

Code: 2307 21 Slices

Coolhull's Belgian chocolate brownie topped with homemade chocolate ganache, chopped pecans and a caramel drizzle.

**Death By Chocolate Tray Bake 21** 

Code: 2301 21 Slices

A single layer of rich chocolate cake loaded with real Belgian chocolate, decorated with Coolhull chocolate ganache and dark chocolate shavings. A chocolate lover's dream.

**Death By Chocolate Tray Bake 42** 

Code: **7853** 

42 Slices

A single layer of rich chocolate cake loaded with real Belgian chocolate, decorated with Coolhull chocolate ganache and dark chocolate shavings. A chocolate lover's dream.