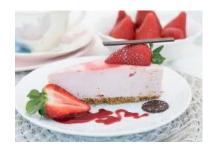

#### **Strawberry Cheesecake**

Code: 1906 14 Ptn Round
Fresh Irish cream and Coolhull cream
cheese blended with real strawberry filling
and topped with a marbled strawberry
coulis glaze. Tastes like Summer.

### **Strawberry Cheesecake**

Code: 6002 7 Portions

Fresh Irish cream and Coolhull cream cheese blended with real strawberry filling topped with a marbled strawberry coulis glaze.