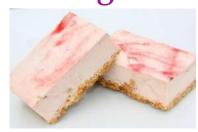

#### **Strawberry Cheesecake**

Code: 1906 14 Ptn Round
Fresh Irish cream and Coolhull cream
cheese blended with real strawberry filling
and topped with a marbled strawberry
coulis glaze. Tastes like Summer.

### **Strawberry Cheesecake**

Code: 6002 7 Portions

Fresh Irish cream and Coolhull cream cheese blended with real strawberry filling topped with a marbled strawberry coulis glaze.