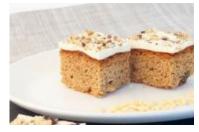

#### **Carrot Cake**

Code: **1905** 14 Ptn Round

Two layers of spiced sponge baked with fresh grated carrot and sultanas, offset with a sweet cream cheese icing and chopped walnuts. One of our staff favourites.