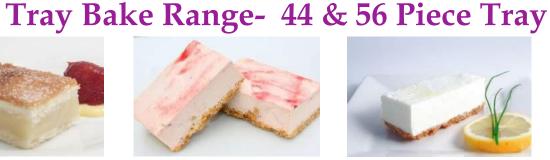

Irish Cream Liqueur Cheesecake Tray Bake 44

Code: 3506

44 Slices

Coolhull cream cheese flavoured with Irish Cream Liqueur sits pretty on a crunchy crumb base. Dressed with dark chocolate shavings.

Tray Bake Range - 42,44 Piece Tray

Strawberry Cheesecake Tray Bake 44

Code: 3507 44 Slices

Fresh Irish cream and Coolhull cream cheese blended with real strawberry filling topped with a marbled strawberry coulis glaze. Tastes like Summer.

**Chocolate Fudge Tray Bake 44** 

Code: 3509 44 Slices

Sweet, moist chocolate sponge covered in glossy chocolate fudge icing. Always on our best sellers list.

Lemon Cheesecake Tray Bake 44

Code: 3512 44 Slices

Coolhull farm cheesecake flavoured with a premium lemon flavour paste and glazed with a zesty lemon curd. Simply delicious.

White Chocolate Cheesecake Tray Bake 44

Code: **3521** 44's

Light, creamy Coolhull cheesecake with delicate sweetness of Belgian white chocolate on a crunchy biscuit base dressed with white chocolate shavings.

Apple Pie Tray Bake 56

Code: **3600** 56's

A tray bake format of our traditional Irish apple pie, made with tangy Armagh Bramley apples on Coolhull's Irish butter pastry base. A slice of Irish heritage, delicious served warm with Paganini

Slices

vanilla ice cream.

Strawberry Cheesecake Tray Bake 56

Code: 3601 56's

Fresh Irish cream and Coolhull cream cheese blended with real strawberry filling topped with a marbled strawberry coulis glaze. Tastes like Summer.

Lemon Cheesecake Tray Bake 56

Code: 3602 56's

Coolhull farm cheesecake flavoured with a premium lemon flavour paste and glazed with zesty lemon curd. Simply delicious.

**Chocolate Fudge Tray Bake 56** 

Code: **3509** 56 Slices