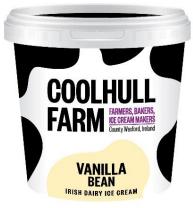

#### Coolhull Farm 125ml Vanilla

Code: **1520** 30 Tubs per Box

A deliciously dairy ice cream infused with premium bourbon vanilla and studded with flecks of vanilla bean for a full-flavour that is instantly recognisable.

#### Coolhull Farm 500ml Vanilla Bean

Code: **1605** 16 Tubs per Box

A deliciously dairy ice cream infused with premium bourbon vanilla and studded with flecks of vanilla bean for a full-flavour that is instantly recognisable.