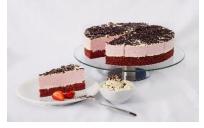

#### Red Velvet & Strawberry Cheesecake

Code: 2044 14 Ptn Round
Red velvet sponge, coconut whipped cream
and Coolhull strawberry cheesecake
sprinkled with dark chocolate shavings
create an impressive layered dessert.