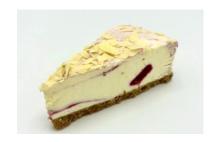

## White Chocolate & Raspberry Cheesecake

Code: 1971 14 Ptn Round
Coolhull white chocolate cheesecake rippled with raspberry sauce on a raspberry biscuit base. Finished with raspberry coulis and white chocolate shavings. A classic flavour combination.

## White Chocolate & Raspberry Cheesecake Individual

Code: 2022 12 Ptn Round Individual

A pretty individual white chocolate cheesecake, decorated with fresh raspberry coulis and white chocolate shavings.