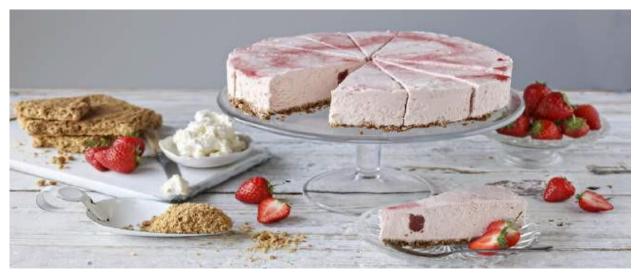

#### **Strawberry Cheesecake**

Code: 1906 14 Ptn Round
Fresh Irish cream and Coolhull cream
cheese blended with real strawberry filling
and topped with a marbled strawberry
coulis glaze. Tastes like Summer.