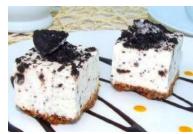

#### Cookies & Cream Cheesecake

Code: **1922** 14 Ptn Round
Creamy vanilla set cheesecake studded with chunks of chocolate sandwich cookie topped with cookies and cream crumb all set on a chocolate biscuit base.