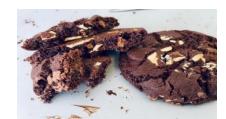

# **Coolhull Cookie Range**

Triple Chocolate Cookie
Code: 2083 42 pieces

Individually wrapped all butter chocolate cookie studded with white and milk Belgian chocolate chunks.

Candy Bean Cookie
Code: 2086 42 pieces
Individually wrapped all butter cookie loaded with Belgian milk chocolate chunks and

coloured chocolate candy beans

Chocolate Chunk Cookie

Code: 2084 42 pieces

Individually wrapped all butter cookie loaded with Belgian dark chocolate chunks.

Custom Cookie Melts
Code: 1560 42 pieces
Individually wrapped all butter cookie loaded with a choice of fillings.