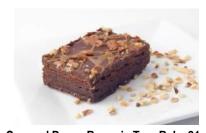

Code: 2140 60 Mini Slices

Coolhull's Belgian chocolate brownie topped with chocolate fudge icing, chopped pecans and a caramel drizzle.

**Toffee Krispie Assiette 60** 

Code: 2151 60 Mini Slices

A rice crispie slice made with Belgian chocolate and dulce de leche topped with a milk chocolate ganache.

Code: 2307 21 Slices

Coolhull's Belgian chocolate brownie topped with homemade chocolate ganache, chopped pecans and a caramel drizzle.

**Death By Chocolate Tray Bake 21** 

Code: 2301 21 Slices

A single layer of rich chocolate cake loaded with real Belgian chocolate, decorated with Coolhull chocolate ganache and dark chocolate shavings. A chocolate lover's dream.