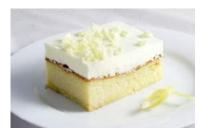

White Chocolate Cheesecake

Code: 1926 14 Ptn Round
Light, creamy Coolhull cheesecake with the delicate sweetness of Belgian white chocolate on a crunchy biscuit base. A simply elegant dessert, dressed with white chocolate shavings.