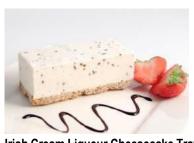

### Irish Cream Liqueur Cheesecake

Code: 1909 14 Ptn Round
Coolhull cream cheese flavoured with Irish
Cream Liqueur sits pretty on a crunchy
crumb base. Dressed with dark chocolate
shavings.

Mango & Passion Fruit Cheesecake

Irish Cream Liqueur Cheesecake Individual

Code: 2008 12 Ptn Round Individual

Coolhull cream cheese flavoured with Irish Cream Liqueur sits pretty on a crunchy crumb base. Dressed with dark chocolate shavings.