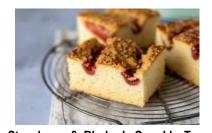

Strawberry & Rhubarb Crumble Tray Chocolate Brownie Tray Bake 21 Bake 21

Code: **2310** 21 Slices

A sponge slice baked with ribbons of strawberry and rhubarb filling, finished with a light layer of crumble.