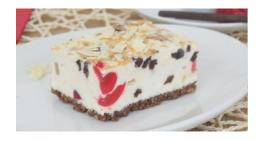

White Chocolate Cheesecake

Code: 1926 14 Ptn Round
Light, creamy Coolhull cheesecake with the delicate sweetness of Belgian white chocolate on a crunchy biscuit base. A simply elegant dessert, dressed with white chocolate shavings.