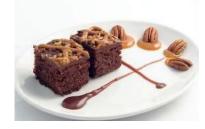

Code: 2134 60 Mini Slices

Fresh Irish cream and Coolhull cream cheese blended with real strawberry filling topped with a marbled strawberry coulis glaze. Tastes like Summer.

Caramel Pecan Brownie Assiette 60

Code: 2140 60 Mini Slices

Coolhull's Belgian chocolate brownie topped with chocolate fudge icing, chopped pecans and a caramel drizzle.

**Toffee Krispie Assiette 60** 

Code: 2151 60 Mini Slices

A rice crispie slice made with Belgian chocolate and dulce de leche topped with a milk chocolate ganache.