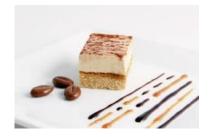

Code: 2137 60 Code: 3607 56 Mini Slices Sweet, moist chocolate sponge covered in glossy chocolate fudge icing.

Tiramisu Assiette 60

Code: 2132 60 Mini Slices

Marsala wine and coffee flavoured sponge. covered in whipped tiramisu cheese and a dredging of cocoa powder.