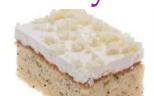

## White Chocolate & Raspberry Cheesecake

Code: 1971 14 Ptn Round
Coolhull white chocolate cheesecake rippled with raspberry sauce on a raspberry biscuit base. Finished with raspberry coulis and white chocolate shavings. A classic flavour combination.