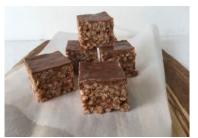

Code: 2140 60 Mini Slices

Coolhull's Belgian chocolate brownie topped with chocolate fudge icing, chopped pecans and a caramel drizzle.

**Toffee Krispie Assiette 60** 

Code: 2151 60 Mini Slices

A rice crispie slice made with Belgian chocolate and dulce de leche topped with a milk chocolate ganache.