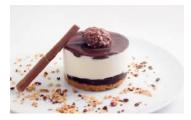

White Chocolate Cheesecake Topped with Ferrero Rocher

Code: 2002 12 Ptn Round Individual

An individual dessert of Coolhull white chocolate cheesecake on a chocolate-hazelnut base, decorated with Belgian chocolate ganache and a single Ferrero Rocher.