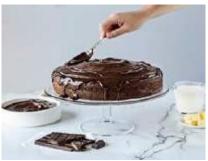

### **Chocolate Fudge Cake**

Code: 1903 14 Ptn Round

Two layers of sweet, moist chocolate sponge covered in glossy chocolate fudge icing. Always on our best sellers list. Delicious served warm.

### **Death By Chocolate**

Code: 1914 14 Ptn Round

Two layers of rich chocolate cake loaded with real Belgian chocolate, decorated with Coolhull chocolate ganache and dark chocolate shavings. A chocolate lover's dream.