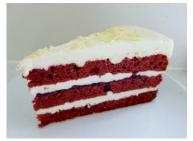

### Red Velvet Chocolate Layer Cake

Code: **1904** 14 Ptn Round

A beautiful three layered gateau made up of rich chocolate cake, red velvet sponge, raspberry jam and Coolhull ganache. Makes an impression.

Three Layer Red Velvet Sponge Cake

Code: 14 Ptn Round

Three layers of sweet, moist red velvet sponge covered in cream cheese icing. Topped with white chocolate shavings.

**Sticky Toffee Pudding** 

Code: 1940 10 Ptn Round Individual