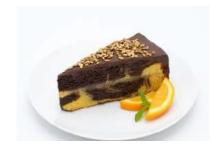

#### **Chocolate Jaffa Marble Cake**

Code: **1999** 14 Ptn Round

Two layers of marbled chocolate cake and orange flavoured sponge, iced with Coolhull Belgian chocolate ganache and a drizzle of orange-tinted white chocolate.

Chocolate Jaffa Marble Cake Assiette 60

Code: 2114 60 Mini Slices

Marbled swirls of rich chocolate cake and orange flavoured sponge, finished with a layer of chocolate fudge icing and an orange-tinted white chocolate drizzle.