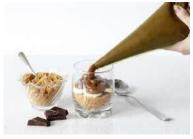

#### **Chocolate Mousse Piping Bag**

Code: 1850 600a

Piping Bag

Light and decadent real Belgian chocolate mousse can be served alone with whipped cream or layered with fruit and topped with cream.

**Chocolate Cookie Crumble** 

Code: 3620 1000g 2lt Tub

Lightly bound chocolate biscuit base. Perfect for creating layers with our piping bag range.

Vanilla Cheesecake Piping Bag

Code: 1852 600a

Pipina Baa

Coolhull Farm vanilla cheesecake in a pipe able format. Layer with fresh fruit and our cookie crumble for endless possibilities.

Lemon Cheesecake Piping Bag

Code: 1853 600a

Pipina Baa

Coolhull Farm lemon cheesecake lightly stabilised to create customisable layered desserts.

**Dulce de Leche Piping Bag** 

Code: **1853** 600g Code: **1870** 1Kg Piping Bag Authentic dulce de leche in a convenient piping bag format. Ready to thaw and serve.

**American Cookie Crumble** 

Code: 3621 1000g 2ltTub

Lightly bound plain biscuit base. Perfect for creating layers with our piping bag range.

**Christmas Cheesecake Tray Bake 21** 

Code: **2314** 21 slice