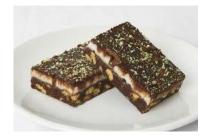

**Chocolate Krunchy Assiette 60** 

Code: 2152 60 Mini Slices

Belgian chocolate biscuit cake studded with honeycomb pieces topped with a layer of Belgian milk chocolate and more crunchy honeycomb.

Pistachio Protein Bites Assiette 60