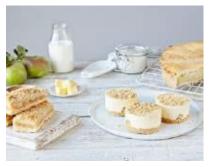

White Chocolate Cheesecake

Code: 1926 14 Ptn Round
Light, creamy Coolhull cheesecake with the delicate sweetness of Belgian white chocolate on a crunchy biscuit base. A simply elegant dessert, dressed with white chocolate shavings.

**White Chocolate Cheesecakes** 

Code: 2006 12 Ptn Round Individual

Creamy Coolhull cheesecake with the delicate sweetness of Belgian white chocolate on a crunchy biscuit base. A simply elegant dessert, dressed with white chocolate shavings.