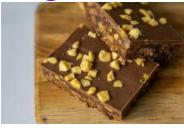

Code: 2307 21 Slices

Coolhull's Belgian chocolate brownie topped with homemade chocolate ganache, chopped pecans and a caramel drizzle.

**Death By Chocolate Tray Bake 21** 

Code: 2301 21 Slices

A single layer of rich chocolate cake loaded with real Belgian chocolate, decorated with Coolhull chocolate ganache and dark chocolate shavings. A chocolate lover's dream.