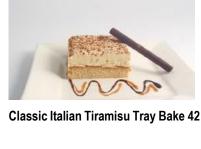

Code: **3510** 

42 Slices

Marsala wine and coffee flavoured sponge, covered in whipped tiramisu cheese and a dredging of cocoa powder.

Carrot Cake Tray Bake 44

Code: 3504

44 Slices

A delicious single layer of spiced sponge baked with fresh grated carrot and sultanas, offset with a sweet cream cheese icing, decorated with chopped walnuts.