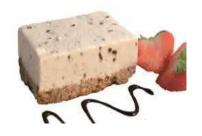

White Chocolate Cheesecake

Code: 1926 14 Ptn Round
Light, creamy Coolhull cheesecake with the delicate sweetness of Belgian white chocolate on a crunchy biscuit base. A simply elegant dessert, dressed with white chocolate shavings.

**White Chocolate Cheesecakes** 

Code: 2006 12 Ptn Round Individual

Creamy Coolhull cheesecake with the delicate sweetness of Belgian white chocolate on a crunchy biscuit base. A simply elegant dessert, dressed with white chocolate shavings.