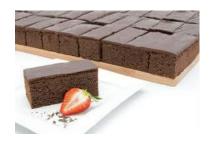

### **Chocolate Fudge Cake**

Code: 1903 14 Ptn Round

Two layers of sweet, moist chocolate sponge covered in glossy chocolate fudge icing. Always on our best sellers list. Delicious served warm.

### **Three Layer Chocolate Fudge Cake**

Code: 1923 14 Ptn Round

Three layers of sweet, moist chocolate sponge covered in glossy chocolate fudge icing. Always on our best sellers list. Delicious served warm.