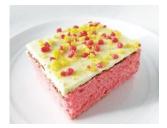

#### Red Velvet & Strawberry Cheesecake

Code: 2044 14 Ptn Round
Red velvet sponge, coconut whipped cream
and Coolhull strawberry cheesecake
sprinkled with dark chocolate shavings
create an impressive layered dessert.