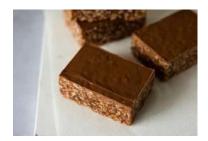

Code: 2140 60 Mini Slices

Coolhull's Belgian chocolate brownie topped with chocolate fudge icing, chopped pecans and a caramel drizzle.

**Toffee Krispie Assiette 60** 

Code: 2151 60 Mini Slices

A rice crispie slice made with Belgian chocolate and dulce de leche topped with a milk chocolate ganache.

Toffee Krispie Tray Bake 21

Code: 2336 21 Slices

A rice crispie treat made with Belgian chocolate and dulce de leche topped with a milk chocolate ganache.