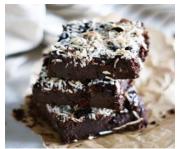

Baker's Brownie Tray Bake 21

Code: 2319 21 Slices

A rich, fudgy made from scratch Belgian chocolate brownie. Perfect.

Irish Cream Liqueur Cheesecake Tray Bake 21

Code: 2315 21 Slices

Coolhull cream cheese flavoured with Irish Cream Liqueur sits pretty on a crunchy crumb base. Dressed with dark chocolate shavings.

## Mexican Fudge Brownie Tray Bake 21

Code: 2340

21 Slices

A fudgy, dark Belgian chocolate brownie, spiced with a kick of chilli.

**Coconut Brownie Tray Bake** 

Coconut flavoured Belgian chocolate brownie, finished with homemade chocolate ganache and a dusting of coconut.