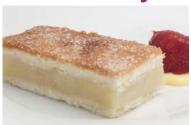

**Old Irish Apple Pie** 

Code: **1900** 12 Ptn Round

Our traditional Irish apple pie is made with tangy Armagh Bramley apples baked in a homemade Irish butter pastry case. A slice of Irish heritage, delicious served warm with vanilla ice cream.

Code: 2303 21 Slices

Rich Belgian chocolate brownie iced with a layer of Coolhull's home made Belgian chocolate ganache and dark chocolate shavings.

**Apple Pie Tray Bake 21** 

Code: 2312 21 Slices

A tray bake format of our traditional Irish apple pie, made with tangy Armagh Bramley apples on Coolhull's Irish butter pastry base. A slice of Irish heritage, delicious served warm with Paganini vanilla ice cream.