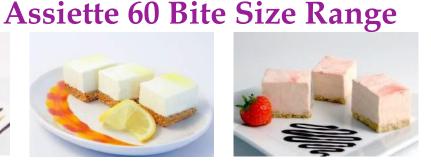

Lemon Cheesecake Assiette 60

Code: 2133 60 Mini Slices

Coolhull farm cheesecake flavoured with a premium lemon flavour paste and glazed with zesty lemon curd. Simply delicious.

Strawberry Cheesecake Assiette 60

Code: 2134 60 Mini Slices

Fresh Irish cream and Coolhull cream cheese blended with real strawberry filling topped with a marbled strawberry coulis glaze. Tastes like Summer.

Caramel Pecan Brownie Assiette 60