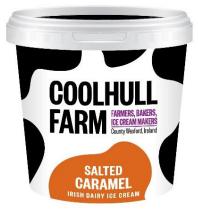

## Coolhull Farm 125ml Salted Caramel

Code: **1522** 30 Tubs per Box

Velvety caramel dairy ice cream rippled with ribbons of salted caramel. A perfect sweet and salty treat.

#### Coolhull Farm 500ml Salted Caramel

Code: **1606** 16 Tubs per Box

Velvety caramel dairy ice cream rippled with ribbons of salted caramel. A perfect sweet and salty treat.