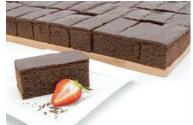

### **Chocolate Fudge Cake**

Code: 1903 14 Ptn Round

Two layers of sweet, moist chocolate sponge covered in glossy chocolate fudge icing. Always on our best sellers list. Delicious served warm.

### **Three Layer Chocolate Fudge Cake**

Code: 1923 14 Ptn Round

Three layers of sweet, moist chocolate sponge covered in glossy chocolate fudge icing. Always on our best sellers list. Delicious served warm.

### **Chocolate Fudge Cake**

Code: 6008 7 Portions

Two layers of sweet, moist chocolate sponge covered in glossy chocolate fudge icing. Always on our best sellers list. Delicious served warm.