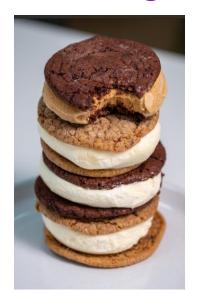

## White chocolate chip vanilla ice cream sandwich

Code: **1540** 24 Pieces
Coolhull Farm vanilla ice cream sandwiched between 2 home-baked buttery white chocolate chip cookies.

## Chocolate vanilla ice cream sandwich

Code: 1542 24 Pieces
Coolhull Farm vanilla ice cream
sandwiched between 2 home-baked buttery
chocolate cookies

## Chocolate caramel ice cream sandwich

Code: **1544** 24 Pieces
Coolhull Farm caramel ice cream sandwiched between 2 home-baked buttery chocolate cookies.

## White chocolate chip caramel ice cream sandwich

Code: 1545 24 Pieces
Coolhull Farm caramel ice cream
sandwiched between 2 home-baked
buttery white chocolate chip cookies.